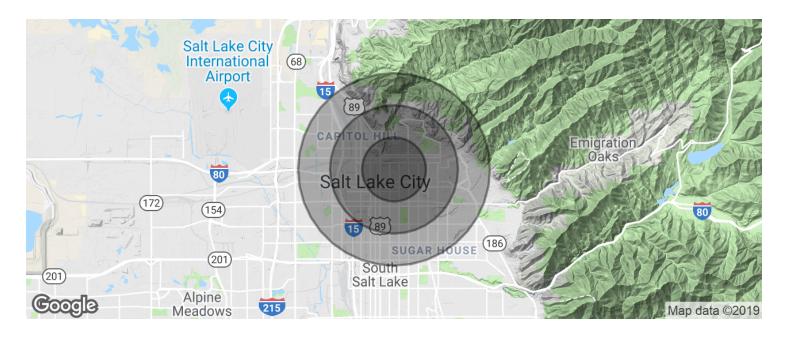

| POPULATION          | 1 MILE           | 2 MILES           | 3 MILES        |
|---------------------|------------------|-------------------|----------------|
| Total population    | 24,682           | 67,196            | 118,853        |
| Median age          | 32.9             | 32.3              | 32.3           |
| Median age (Male)   | 33.0             | 32.4              | 32.4           |
| Median age (Female) | 33.0             | 32.5              | 32.6           |
|                     |                  |                   |                |
| HOUSEHOLDS & INCOME | 1 MILE           | 2 MILES           | 3 MILES        |
| Total households    | 1 MILE<br>13,914 | 2 MILES<br>34,818 | 3 MILES 55,351 |
|                     |                  |                   |                |
| Total households    | 13,914           | 34,818            | 55,351         |