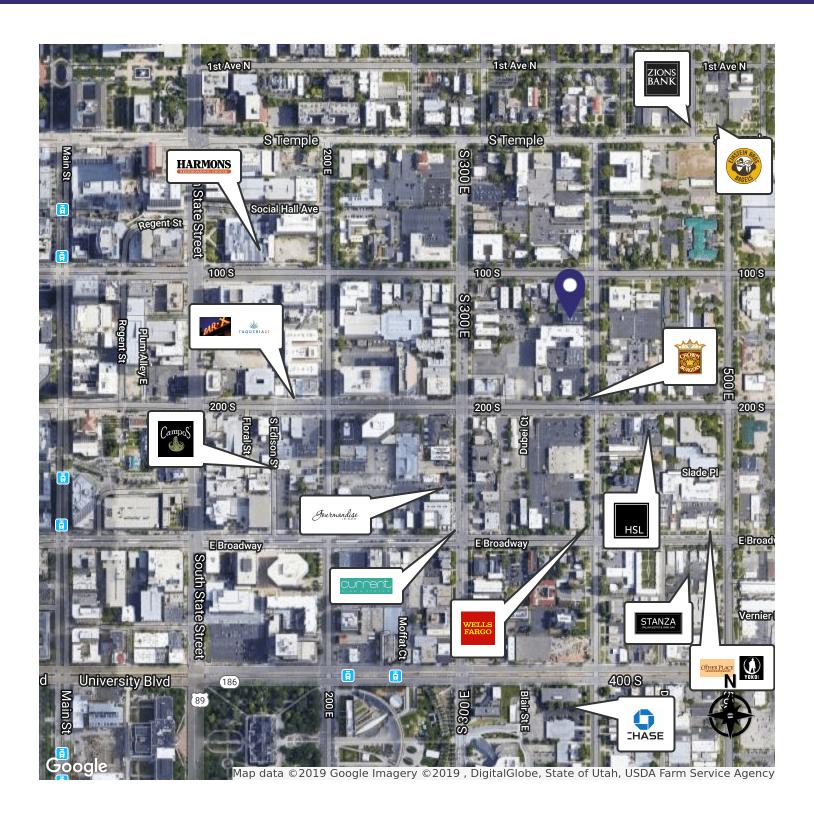

11

#### PROPERTY DESCRIPTION:

- New Exterior and Super High Efficiency HVAC System
- New Energy Efficient Low "e" Double Thermal Pane Windows
- · Energy Efficient Lighting Throughout Building
- Landlord will Provide TI Allowance
- Remodeled Common Areas
- Locally Owned and Managed, Owner/Agent

LEASE RATE:

\$18.95 SF/YR (FULL SERVICE)

PROPERTY DETAILS:

1,136 - 2,078 SF





| SUITE     | TENANT    | SIZE (SF) | LEASE TYPE: FULL SERVICE | LEASE RATE    |
|-----------|-----------|-----------|--------------------------|---------------|
| Suite 335 | Available | 1,136 SF  | Full Service             | \$18.95 SF/yr |
| Suite 450 | Available | 2,078 SF  | Full Service             | \$18.95 SF/yr |
| Suite 250 | Available | 1,550 SF  | Full Service             | \$18.95 SF/yr |



















| POPULATION          | 1 MILE           | 2 MILES           | 3 MILES        |
|---------------------|------------------|-------------------|----------------|
| Total population    | 24,682           | 67,196            | 118,853        |
| Median age          | 32.9             | 32.3              | 32.3           |
| Median age (Male)   | 33.0             | 32.4              | 32.4           |
| Median age (Female) | 33.0             | 32.5              | 32.6           |
|                     |                  |                   |                |
| HOUSEHOLDS & INCOME | 1 MILE           | 2 MILES           | 3 MILES        |
| Total households    | 1 MILE<br>13,914 | 2 MILES<br>34,818 | 3 MILES 55,351 |
|                     |                  |                   |