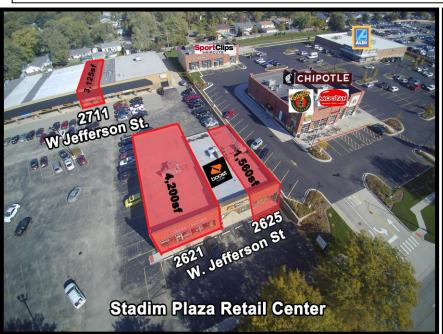

## Stadium Plaza

2621, 2625 & 2711 W. JEFFERSON STREET JOLIET, ILLINOIS

NEC ROUTE 52 (JEFFERSON ST) & FAIRLANE DRIVE

1,560sf (2621 Jefferson St) - 4,200sf (2625 Jefferson St) - 3,125sf (2711 Jefferson St) **ONLY 3 UNITS LEFT OUT OF OVER 61.000sf** 

### STADIUM PLAZA

2711 W Jefferson Street 2625 W Jefferson Street 2621 W Jefferson Street

3,125sf (rear retail center) 4,200sf (front retail center) 1.560sf (front retail center)