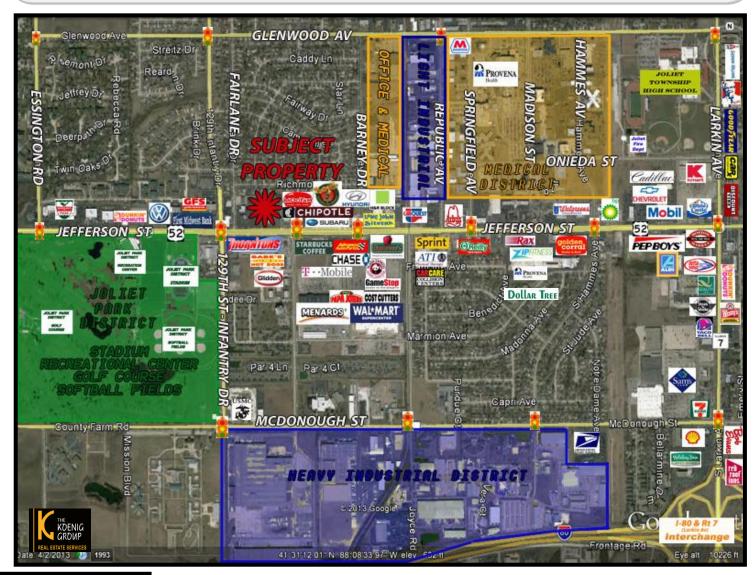

#### The site is adjacent to:

Potbelly's, Mooyah, Chipotle's & Aldi's

#### Located by:

Wal-Mart Supercenter, Menards, Starbuck's, T-Mobil, Advance Auto Parts, Chase Bank, and Applebee's

#### **Significant Day Time Population**

Full Access Points On Route 52 (Jefferson St) & Fairlane Drive