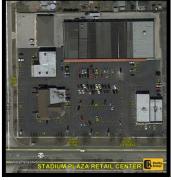

## Stadium Plaza

2621, 2625 & 2711 W. JEFFERSON STREET JOLIET, ILLINOIS

NEC ROUTE 52 (JEFFERSON ST) & FAIRLANE DRIVE

1,560sf (2621 Jefferson St) - 4,200sf (2625 Jefferson St) - 3,125sf (2711 Jefferson St) **ONLY 3 UNITS LEFT OUT OF OVER 61.000sf** 

### STADIUM PLAZA

2711 W Jefferson Street 2625 W Jefferson Street 2621 W Jefferson Street

3,125sf (rear retail center) 4,200sf (front retail center) 1.560sf (front retail center)