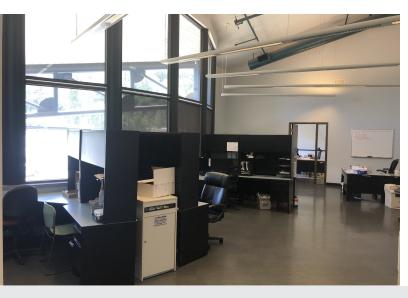

## **Property Highlights**

- 17,257 SF building
- 14,466 SF of warehouse
- 2.791 SF of office
- 2.71 acres
- IG2 U/85 zoning
- · 25' clear height in warehouse
- · Dock high loading plus ramp
- Heavy 3 phase power
- · Fenced and mostly paved yard
- · Oil water separator and modern storm water filtration for entire site
- Sale Price: \$8,900,000