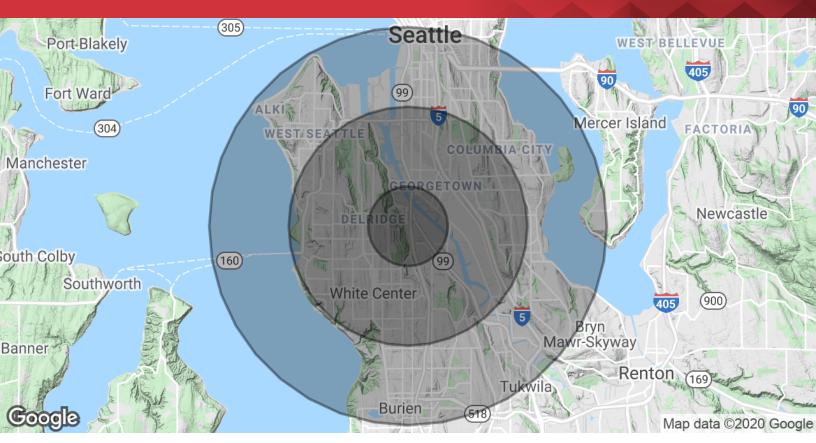

Hans SwensonKyle SchipperAssociate | 425.586.5630Associate | 253.203.1320 hswenson@nai-psp.com kschipper@nai-psp.com

| POPULATION           | 1 MILE    | 3 MILES   | 5 MILES   |
|----------------------|-----------|-----------|-----------|
| Total Population     | 10,911    | 104,718   | 288,997   |
| Average age          | 36.0      | 36.3      | 37.6      |
| Average age (Male)   | 35.9      | 35.1      | 36.6      |
| Average age (Female) | 35.3      | 37.5      | 38.5      |
| HOUSEHOLDS & INCOME  | 1 MILE    | 3 MILES   | 5 MILES   |
| Total households     | 4,134     | 40,802    | 116,395   |
| # of persons per HH  | 2.6       | 2.6       | 2.5       |
| Average HH income    | \$64,580  | \$64,237  | \$68,881  |
| Average house value  | \$330,939 | \$341,097 | \$401,488 |

<sup>\*</sup> Demographic data derived from 2010 US Census