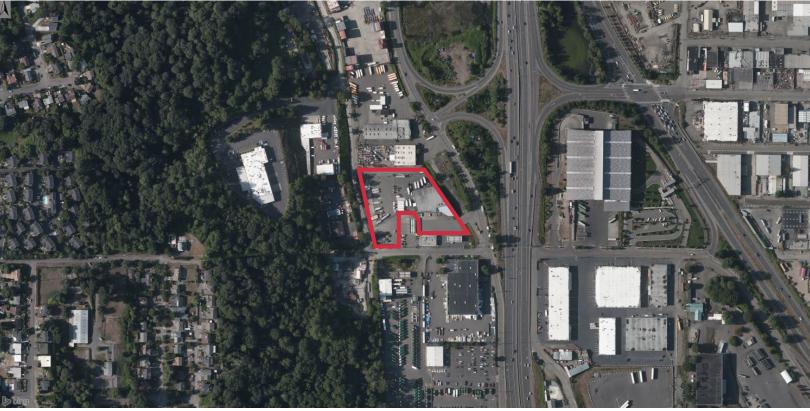

## 7800 Detroit Ave SW

Seattle, Washington 98106

## **Property Highlights**

- 17,257 SF building
- 14,466 SF of warehouse
- 2.791 SF of office
- 2.71 acres
- IG2 U/85 zoning
- · 25' clear height in warehouse
- · Dock high loading plus ramp
- Heavy 3 phase power
- · Fenced and mostly paved yard
- · Oil water separator and modern storm water filtration for entire site
- Sale Price: \$8,900,000