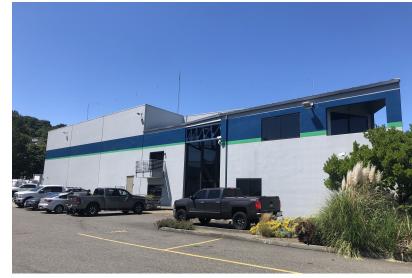

## **Property Highlights**

- 17,257 SF building
- 14,466 SF of warehouse
- 2.791 SF of office
- 2.71 acres
- IG2 U/85 zoning
- · 25' clear height in warehouse
- · Dock high loading plus ramp
- Heavy 3 phase power
- · Fenced and mostly paved yard
- · Oil water separator and modern storm water filtration for entire site
- Sale Price: \$8,900,000