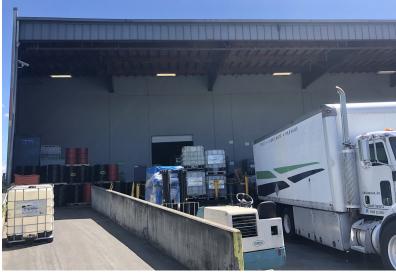

## **Property Highlights**

- 17,257 SF building
- 14,466 SF of warehouse
- 2.791 SF of office
- 2.71 acres
- IG2 U/85 zoning
- · 25' clear height in warehouse
- · Dock high loading plus ramp
- Heavy 3 phase power
- · Fenced and mostly paved yard
- · Oil water separator and modern storm water filtration for entire site
- Sale Price: \$8,900,000