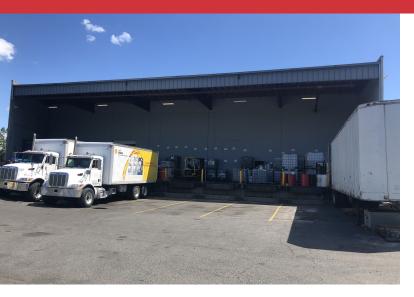

## **Property Highlights**

- 17,257 SF building
- 14,466 SF of warehouse
- 2.791 SF of office
- 2.71 acres
- IG2 U/85 zoning
- · 25' clear height in warehouse
- · Dock high loading plus ramp
- Heavy 3 phase power
- · Fenced and mostly paved yard
- · Oil water separator and modern storm water filtration for entire site
- Sale Price: \$8,900,000