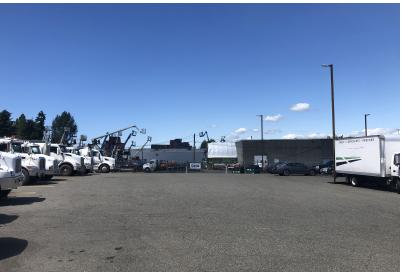

## **Property Highlights**

- 17,257 SF building
- 14,466 SF of warehouse
- 2.791 SF of office
- 2.71 acres
- IG2 U/85 zoning
- · 25' clear height in warehouse
- · Dock high loading plus ramp
- Heavy 3 phase power
- · Fenced and mostly paved yard
- · Oil water separator and modern storm water filtration for entire site
- Sale Price: \$8,900,000