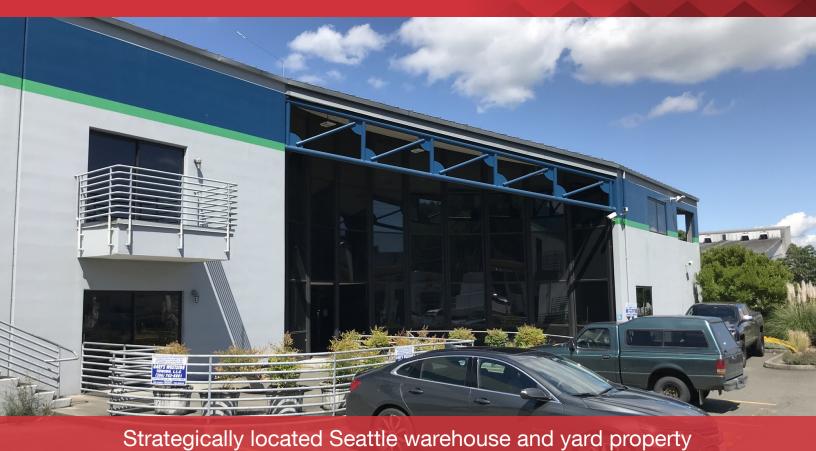

## 7800 Detroit Ave SW

Seattle, Washington 98106

## **Property Highlights**

- 17,257 SF building
- 14,466 SF of warehouse
- 2.791 SF of office
- 2.71 acres
- IG2 U/85 zoning
- · 25' clear height in warehouse
- · Dock high loading plus ramp
- Heavy 3 phase power
- · Fenced and mostly paved yard
- · Oil water separator and modern storm water filtration for entire site
- Sale Price: \$8,900,000