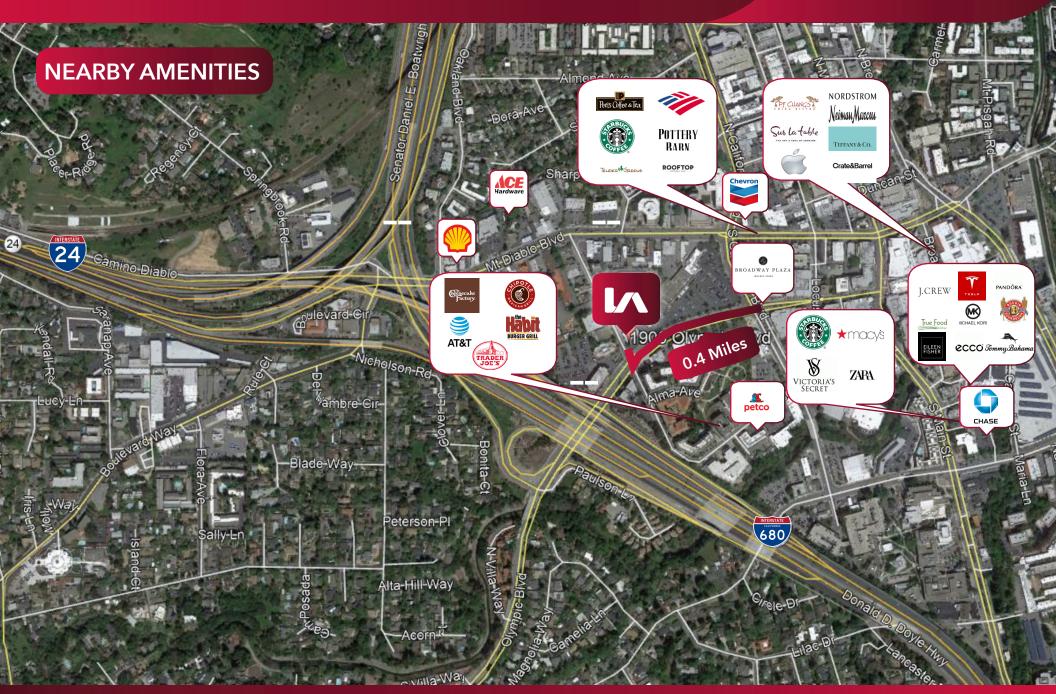

#### **PROPERTY INFORMATION:**

- Next to I-680 & CA-24 at Olympic Boulevard
- Extremely convenient Downtown Walnut Creek location
- Walking distance to Broadway Plaza shops and restaurants
- Ample free surface parking