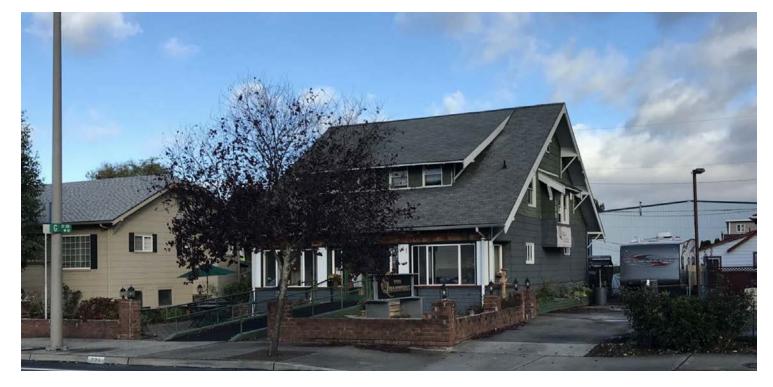

## 721 W MAIN ST

Auburn, WA 98001

#### **PROPERTY OVERVIEW**

Convenient location with proximity to freeways including Hwy 18, SR 167 and I-5. This is an owner-user opportunity. Historically used by restaurants/office users. 2-story building has 2 restrooms on the first floor and 2 restrooms with showers on the second floor. The building comes with adjacent parking lot. Additional parking available in the alley and street parking.