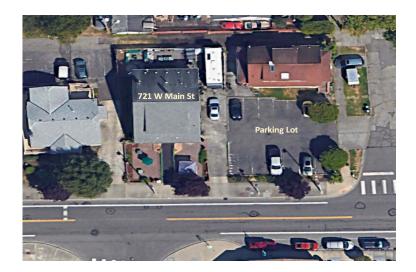

## **OFFERING SUMMARY**

| Sale Price:    | \$495,000                      |
|----------------|--------------------------------|
| Lot Size:      | 10,112 SF<br>(0.23 Acres)      |
| Building Size: | 2,553 SF                       |
| Zoning:        | Downtown Urban<br>Center (DUC) |
| Parcel #:      | 328480-0035                    |

#### **PROPERTY OVERVIEW**

Convenient location with proximity to freeways including Hwy 18, SR 167 and I-5. This is an owner-user opportunity. Historically used by restaurants/office users. 2-story building has 2 restrooms on the first floor and 2 restrooms with showers on the second floor. The building comes with adjacent parking lot. Additional parking available in the alley and street parking.