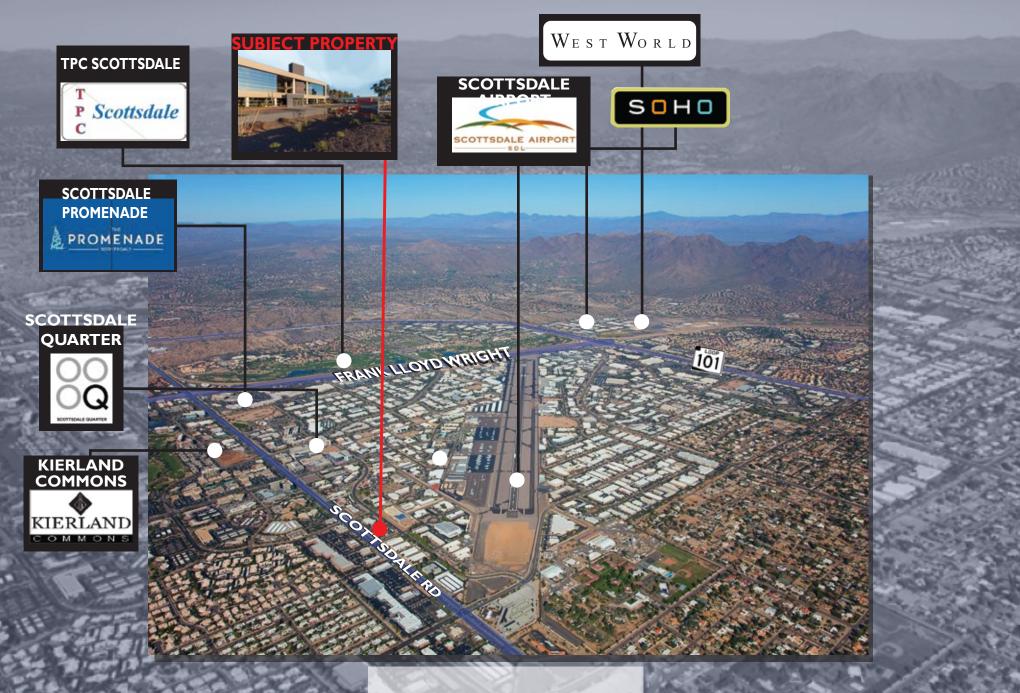

# **Office Space for** LEASE SCOTTSDALE AIRPARK

# SUITE **1501,391±sf**

## FIBER OPTIC AVAILABLE

### For further information or to schedule a tour:

#### **Randy Shell**

**Designated Broker** randy@shellcommercial.com C 480.694.4100

#### John Quatrini

and the second second

Associate Broker john@shellcommercial.com C 602.859.0506

#### **Suzanne Enright**

14555

Senior Associate suzanne@shellcommercial.com C 602.471-2981

# SHELL 480.443.3992 The above is subject to prior sales and leasing. This information has been secured from sources we believe to be reliable, but we make no representation or warranties, expressed or implied as to the accuracy of this information



14555 N SCOTTSDALE RD SUITE 150 ±1,391 SF



## LOCATION MAP