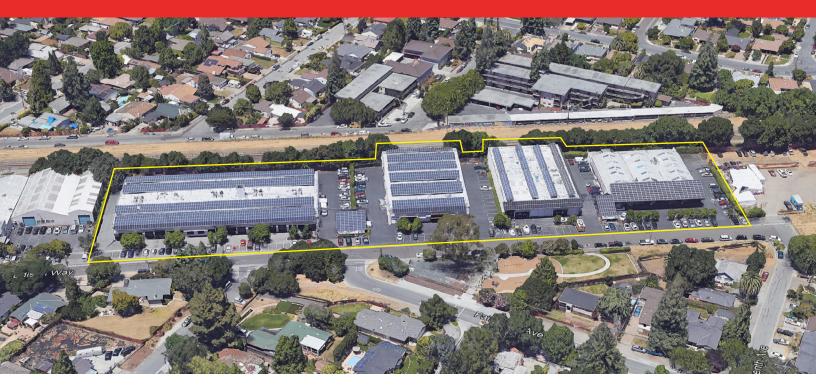

# **Edison Technology Park** 3475 - 3517 Edison Way

Menlo Park, CA

# Edison Technology Park 3475 - 3517 Edison Way

Menlo Park, CA

#### Site Plan

**3517-D Edison Way** ±1,500 SF

Juan de Leon 650.572.6573 Juan.deLeon@ngkf.com CA RE License #01383120 John Weatherby 650.358.5269 jweatherby@ngkf.com CA RE License #00640295

2950 South Delaware Street, Suite 125, San Mateo, CA 94403