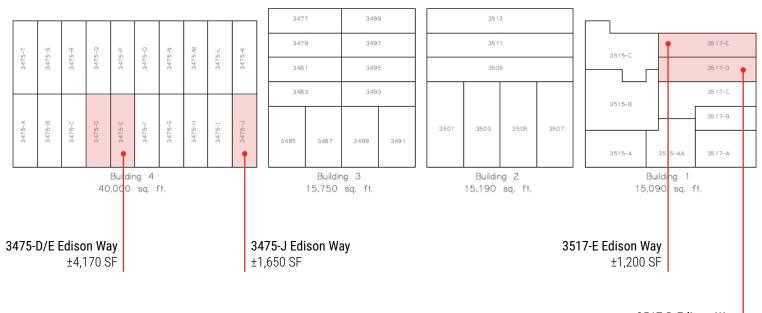

#### 3475-D/E Edison Way: ±4,170 Square Feet

Juan de Leon650.572.6573Juan.deLeon@ngkf.comCA RE License #01383120John Weatherby650.358.5269jweatherby@ngkf.comCA RE License #00640295

2950 South Delaware Street, Suite 125, San Mateo, CA 94403

## 3475-J Edison Way: ±1,650 Square Feet

Juan de Leon650.572.6573Juan.deLeon@ngkf.comCA RE License #01383120John Weatherby650.358.5269jweatherby@ngkf.comCA RE License #00640295

2950 South Delaware Street, Suite 125, San Mateo, CA 94403

www.ngkf.com

3517-E Edison Way: ±1,200 Square Feet

Juan de Leon650.572.6573Juan.deLeon@ngkf.comCA RE License #01383120John Weatherby650.358.5269jweatherby@ngkf.comCA RE License #00640295

2950 South Delaware Street, Suite 125, San Mateo, CA 94403

#### 3517-D Edison Way: ±1,500 Square Feet

Juan de Leon650.572.6573Juan.deLeon@ngkf.comCA RE License #01383120John Weatherby650.358.5269jweatherby@ngkf.comCA RE License #00640295

2950 South Delaware Street, Suite 125, San Mateo, CA 94403