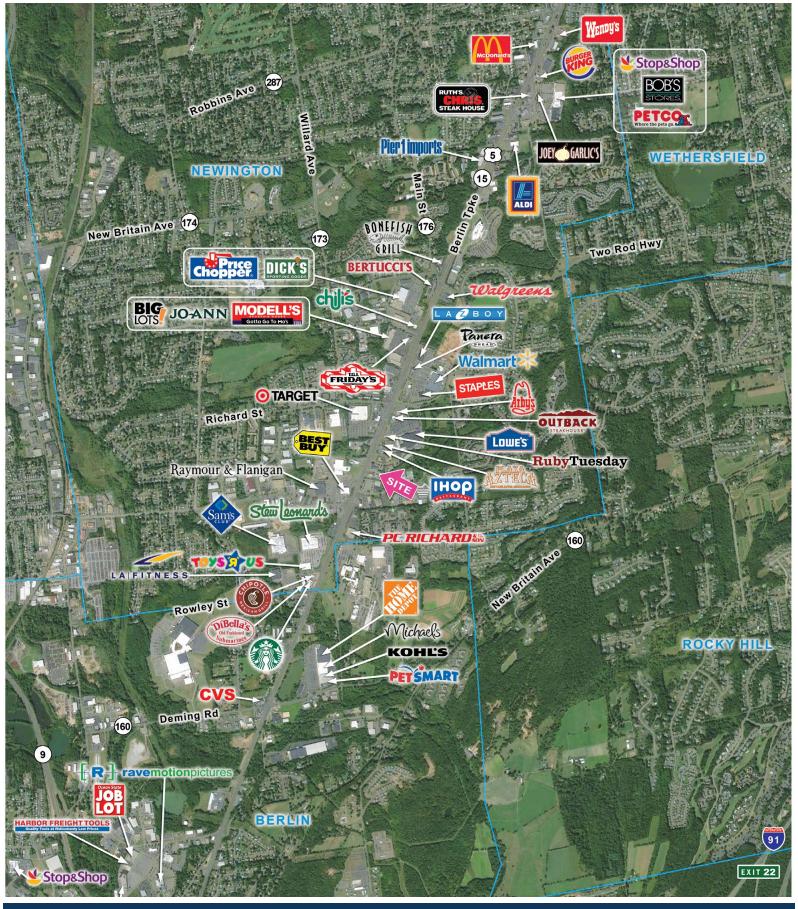

| Location:           | 41.656840°, -72.723554°                                                                                                                                                                              |          |          |
|---------------------|------------------------------------------------------------------------------------------------------------------------------------------------------------------------------------------------------|----------|----------|
| Space Avaliable:    | 3,200 sf free standing building.                                                                                                                                                                     |          |          |
| Price:              | Call for details.                                                                                                                                                                                    |          |          |
| Area Retail:        | Ashley Furniture, Target, Lowe's, Walmart, Stew<br>Lenoard's, Sam's Club, Best Buy, Home Depot, Kohl's,<br>Michael's, CVS Pharmacy, LA Fitness, JoAnn Fabrics,<br>PC Richards, Dick's, Rave Cinemas. |          |          |
| Traffic Counts:     | 35,800-36,800 VPD on Berlin Turnpike.                                                                                                                                                                |          |          |
| Demographics        | 1 mile                                                                                                                                                                                               | 3 miles  | 5 miles  |
| Population:         | 5,878                                                                                                                                                                                                | 65,360   | 183,756  |
| Households:         | 2,426                                                                                                                                                                                                | 26,298   | 74,630   |
| Med. HH Income:     | \$73,002                                                                                                                                                                                             | \$65,490 | \$63,671 |
| Daytime Population: | 6,078                                                                                                                                                                                                | 61,861   | 154,986  |
| Contact:            | Andrew Grocki<br>(860) 470-1973<br>agrocki@shcne.co                                                                                                                                                  | m        |          |