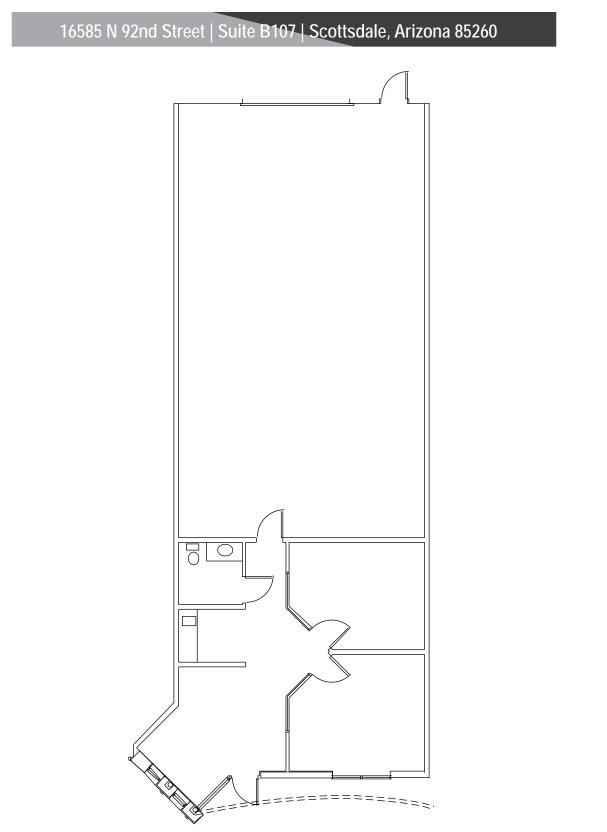

## Office/Warehouse Space

16585 N 92nd Street | Suite B107 | Scottsdale, Arizona 85260

randy@shellcommercial.com

## ±2,184 SQ. FT.

#### **NOT TO SCALE**

All information furnished regarding property for sale, rental or financing is from sources deemed reliable, but no warranty or representation is made to the accuracy thereof and same is submitted to errors, omissions, change of price, rental or other conditions, prior to sale, lease or financing or withdrawal without notice. No liability of any kind is to be imposed on the broker herein. This information has been secured from sources deemed reliable, however, we make no warranties as to its accuracy.