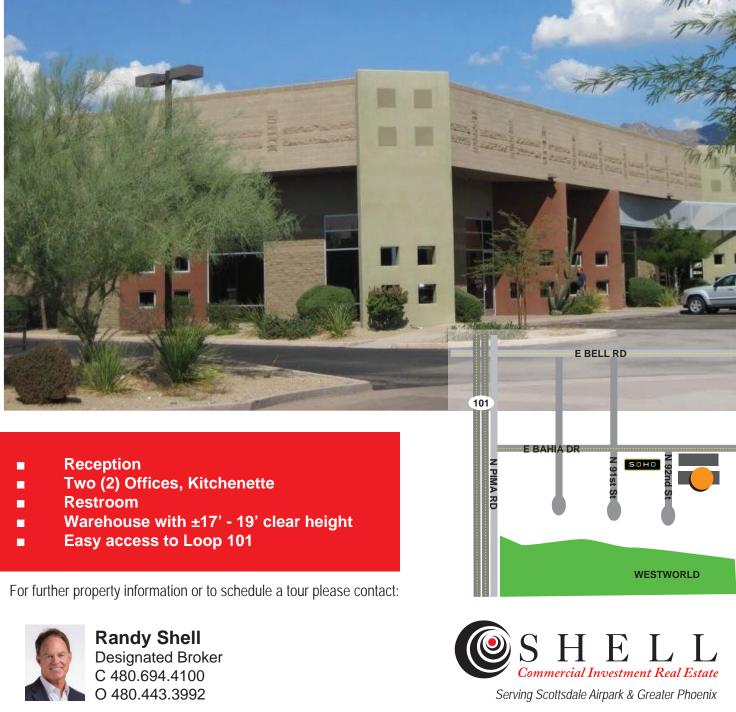

### McDowell Mountain Business Park | Industrial Space

# FOR LEASE

±2,184 SQ. FT.

## Office/Warehouse Space

16585 N 92nd Street | Suite B107 | Scottsdale, Arizona 85260

randy@shellcommercial.com