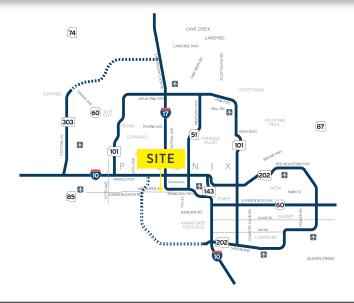

#### LOCATION ADVANTAGES

- 2 MILES TO I-17
- 3 MILES TO I-10
- **4 MILES TO DOWNTOWN PHOENIX**
- **10 MILES TO PHOENIX SKY HARBOR AIRPORT**
- **4 MILES TO CHASE FIELD**
- **4 MILES TO TALKING STICK RESORT ARENA**