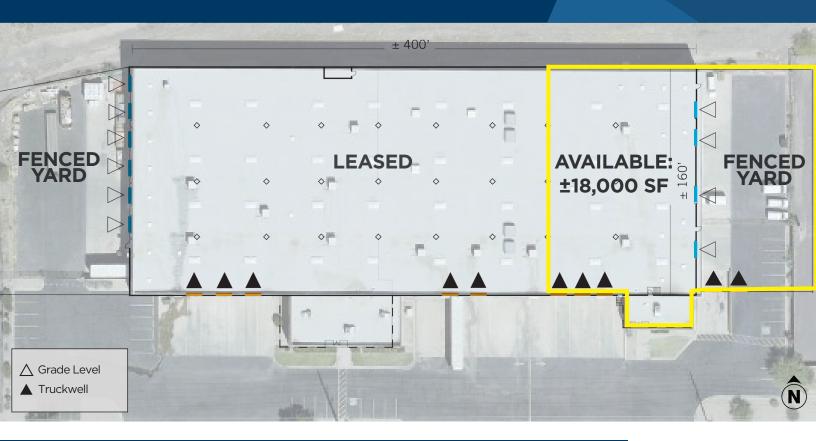

# **FOR LEASE:** ±18,000 SF END CAP WITH SIDE YARD

| AVAILABLE SUITE        |                  |
|------------------------|------------------|
| TOTAL SIZE             | ±18,000 SF       |
| OFFICE                 | ±1,150 SF        |
| DOCK LOADING POSITIONS | 5                |
| GRADE LEVEL DOORS      | 4                |
| ATTACHED YARD          | Secured   Fenced |
| PRICE                  | \$0.46 PSF NNN   |
|                        |                  |