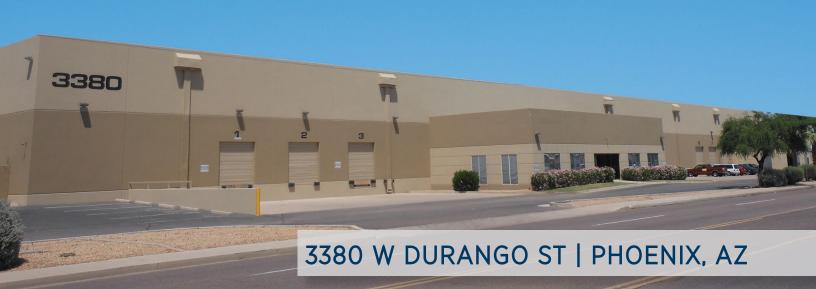

# **FOR LEASE:** ±18,000 SF END CAP WITH SIDE YARD

### CUSHMAN & WAKEFIELD



| PROPERTY HIGHLIGHTS |                          |
|---------------------|--------------------------|
| PROPERTY SIZE       | ±70,113 SF on 2.90 Acres |
| CLEAR HEIGHT        | 24'                      |
| COLUMN SPACING      | 40' x 40' (Typical)      |
| ZONING              | A-1 (Phoenix)            |
| LIGHTING            | I-5 Warehouse Lights     |
| COOLING             | EVAP Cooled Warehouse    |
| POWER               | 1600A/277-480v 3p 4w     |

| AVAILABLE SUITE        |                  |
|------------------------|------------------|
| TOTAL SIZE             | ±18,000 SF       |
| OFFICE                 | ±1,150 SF        |
| DOCK LOADING POSITIONS | 5                |
| GRADE LEVEL DOORS      | 4                |
| ATTACHED YARD          | Secured   Fenced |
| PRICE