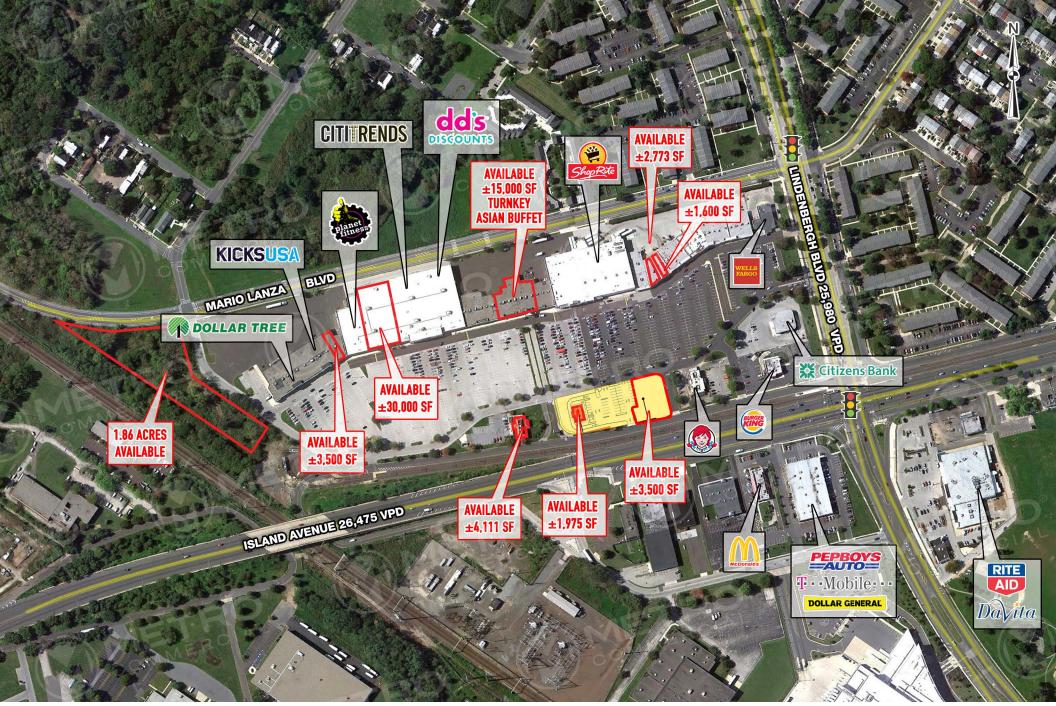

# **PENROSE PLAZA** 3000 ISLAND AVENUE, PHILADELPHIA, PA

±1,600 - 30,000 SF AND PAD SITES AVAILABLE FOR LEASE & 1.86 ACRE PARCEL FOR SALE

## property highlights.

- ShopRite anchored center located within close proximity to densely populated South and Southwest Philadelphia
- Located at signalized intersection with combined traffic count of 52,455 VPD
- Inline Space and Pad Sites Available
- Easy access to I-95 and I-76
- Located in Federal opportunity zone

ISLAND AVENUE TRAFFIC COUNT: 26,475 VPD \*ESRI 2017 LINDBERGH BLVD TRAFFIC COUNT: 25,980 VPD