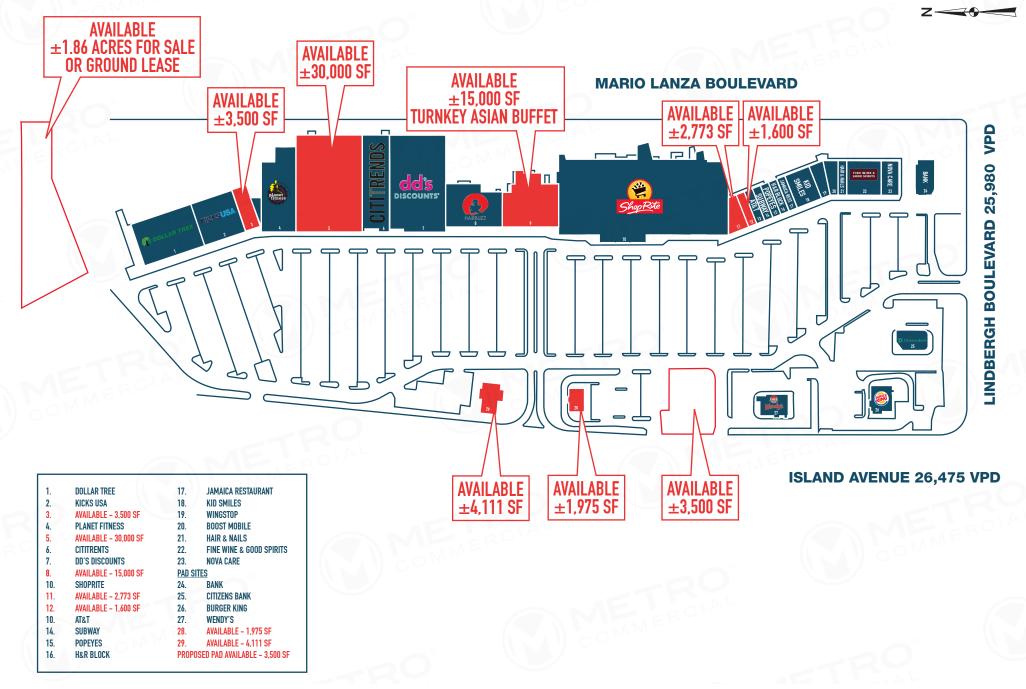

# **PENROSE PLAZA** 3000 ISLAND AVENUE, PHILADELPHIA, PA

±1,600 - 30,000 SF AND PAD SITES AVAILABLE FOR LEASE & 1.86 ACRE PARCEL FOR SALE

## property highlights.

- ShopRite anchored center located within close proximity to densely populated South and Southwest Philadelphia
- Located at signalized intersection with combined traffic count of 52,455 VPD
- Inline Space and Pad Sites Available
- Easy access to I-95 and I-76
- Located in Federal opportunity zone

ISLAND AVENUE TRAFFIC COUNT: 26,475 VPD \*ESRI 2017 LINDBERGH BLVD TRAFFIC COUNT: 25,980 VPD