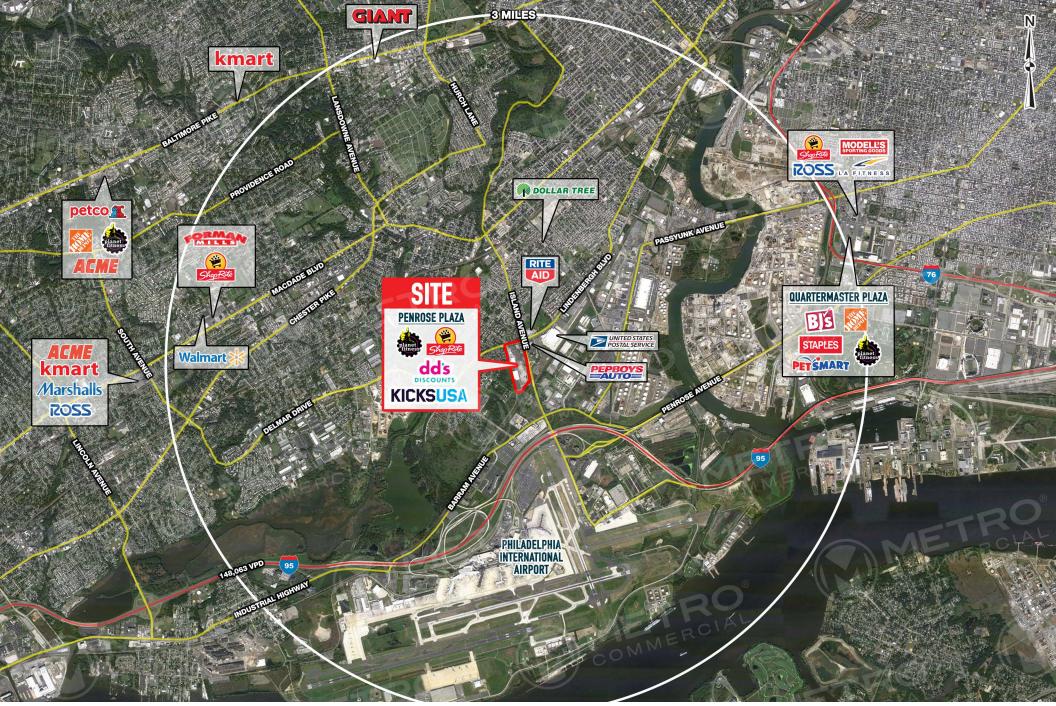

# **PENROSE PLAZA** 3000 ISLAND AVENUE, PHILADELPHIA, PA

±1,600 - 30,000 SF AND PAD SITES AVAILABLE FOR LEASE & 1.86 ACRE PARCEL FOR SALE

## property highlights.

- ShopRite anchored center located within close proximity to densely populated South and Southwest Philadelphia
- Located at signalized intersection with combined traffic count of 52,455 VPD
- Inline Space and Pad Sites Available
- Easy access to I-95 and I-76
- Located in Federal opportunity zone

### stats.

|                 | 2017 DEMOGRAPHICS*  | 1 MILE   | 3 MILES  | 5 MILES  |
|-----------------|---------------------|----------|----------|----------|
|                 | EST. POPULATION     | 16,705   | 140,589  | 620,832  |
|                 | EST. HOUSEHOLDS     | 6,450    | 51,174   | 244,558  |
| $\triangleleft$ | EST. AVG. HH INCOME | \$59,523 | \$54,068 | \$63,421 |
|                 |                     |          |          |          |