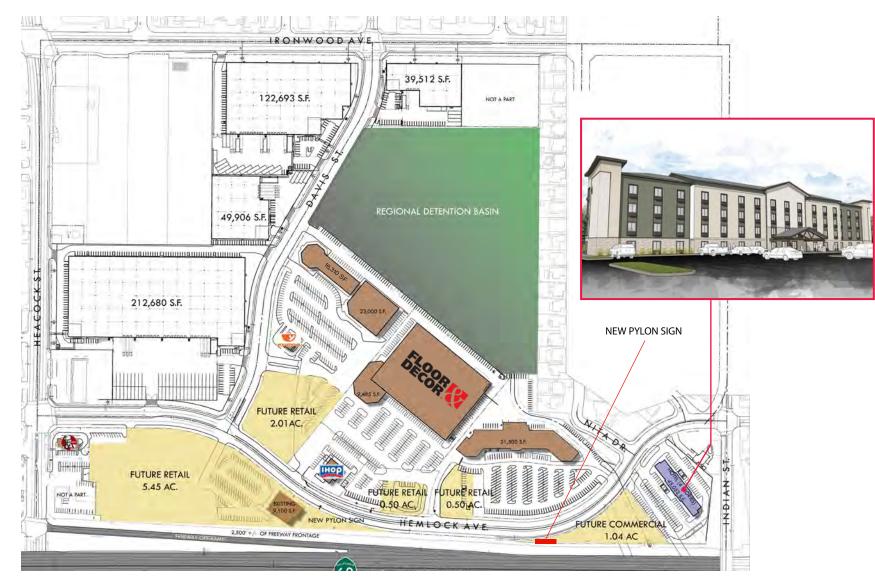

#### SITE PLAN

Heacock Ave at 60 Freeway, Moreno Valley, CA 92557

Front View: Freeway Pylon A

Freeway End View: Freeway Pylon A

Plan View: Freeway Pylon A