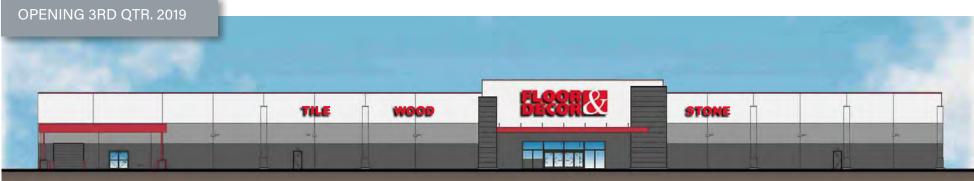

#### FEATURES:

- Floor & Decor opening 9/2019
- Approx. 30 Acre site with 2,500 feet of freeway frontage along Highway 60
- Close proximity to Moreno Valley Mall in the heart of regional retail trade area
- New Freeway Pylon sign
- Immediate access to the center off of Heacock St. and 60 Freeway
- Property Renovation in progress
- New adjacent Commercial Business Park under construction