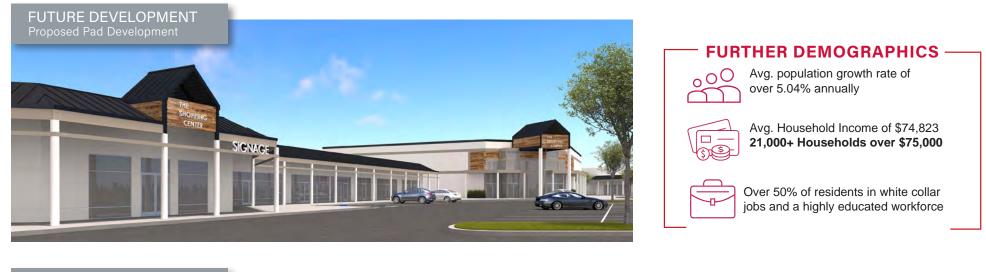

#### FEATURES:

- Floor & Decor opening 9/2019
- Approx. 30 Acre site with 2,500 feet of freeway frontage along Highway 60
- Close proximity to Moreno Valley Mall in the heart of regional retail trade area
- New Freeway Pylon sign
- Immediate access to the center off of Heacock St. and 60 Freeway
- Property Renovation in progress
- New adjacent Commercial Business Park under construction

#### **DEMOGRAPHICS:**

| Population     | Average          |
|----------------|------------------|
| Mile 22,368    | Household Income |
| 3 Mile 142,616 | 1 Mile \$52,829  |
| 5 Mile 219,271 | 3 Mile \$69,020  |
|                | 5 Mile \$75,210  |