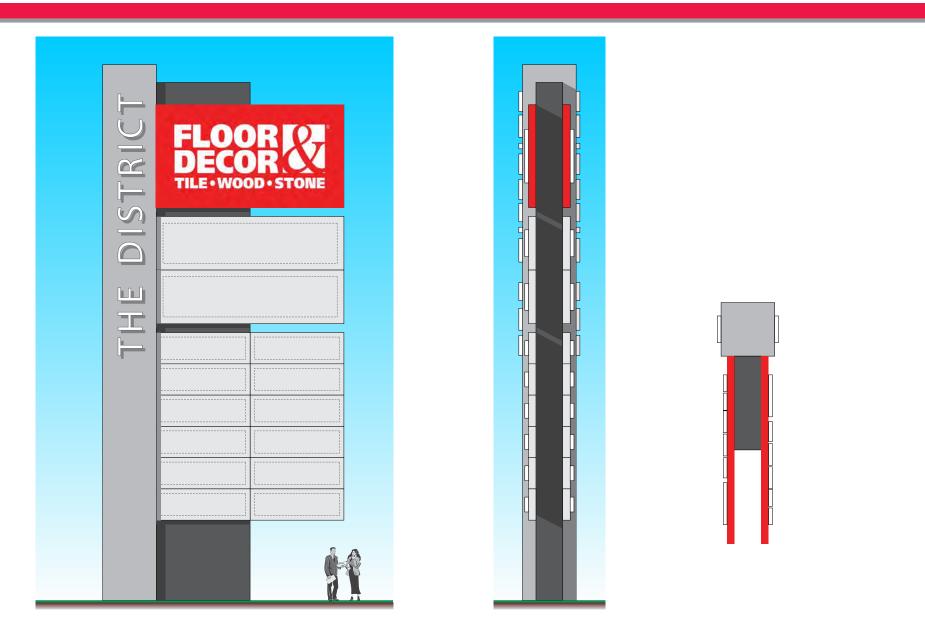

#### SITE PLAN

Heacock Ave at 60 Freeway, Moreno Valley, CA 92557

Front View: Freeway Pylon A

Freeway End View: Freeway Pylon A

Plan View: Freeway Pylon A