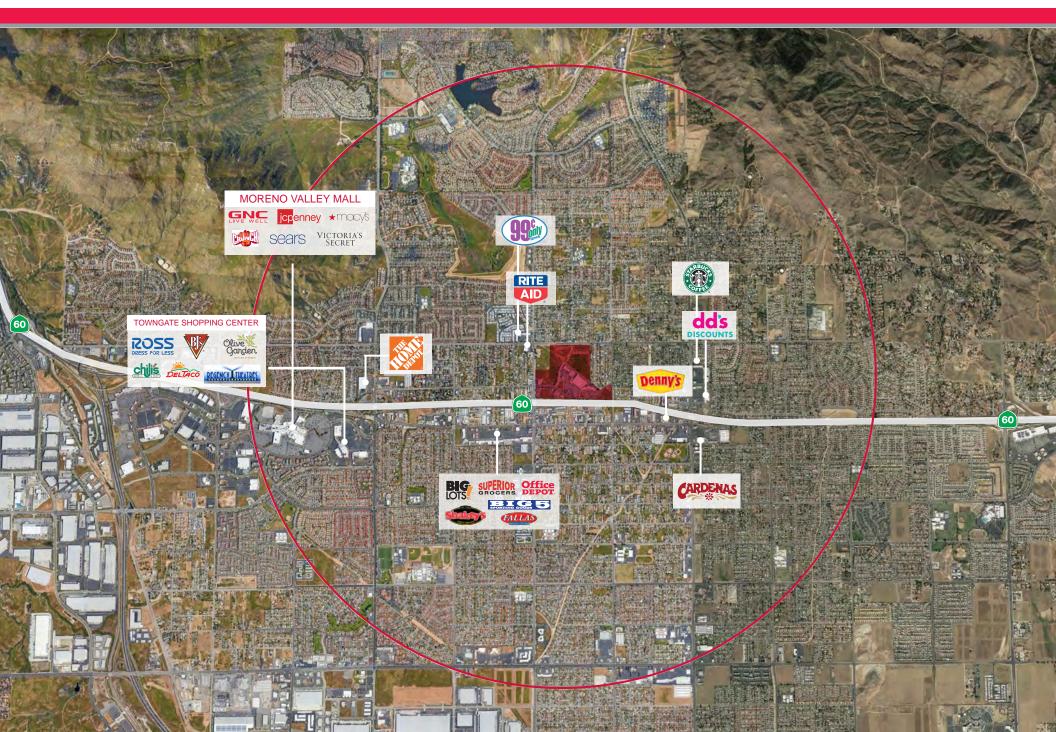

#### **AREA RETAILERS:**

Heacock Ave at 60 Freeway, Moreno Valley, CA 92557

Heacock Ave at 60 Freeway, Moreno Valley, CA 92557

All information furnished regarding property for sale, rental or financing is from sources deemed reliable. No representation is made as to the accuracy thereof and it is submitted subject to errors, omissions, change of price, rental or other conditions, prior sale, lease, or financing, or withdrawal without notice.