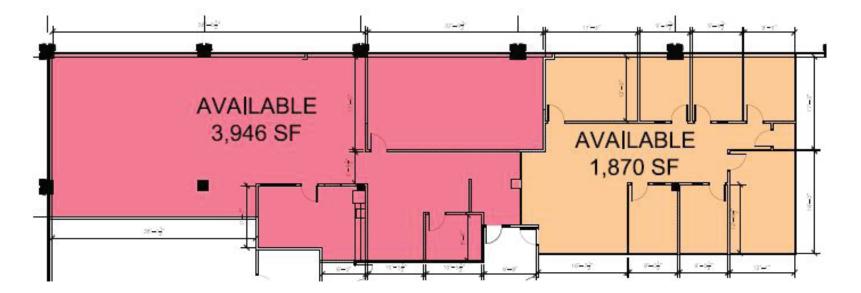

# 25 HANOVER ROAD CORPORATE CENTER

25 Hanover Road, Florham Park, NJ 07932







Silverman Group



### FEATURES

- Recently renovated building lobbies and newly landscaped
- Walking distance to downtown Florham Park, access to a wide variety of shops and restaurants
- On-site management
- Full service cafe with outdoor seating
- Parking ratio of 5 cars per 1,000 sq. ft.
- New fitness center and conference center
- Close proximity to Routes 24, 10, I-78, I-287 and I-280
- 15 minutes to Newark Liberty International Airport









### 25 HANOVER ROAD BUILDING B







## 25 HANOVER ROAD CORPORATE CENTER

### PLEASE CONTACT:

### Peter N. Shikar

First Vice President +1 732 509 8915 peter.shikar@cbre.com Lic. 0564752

#### Owned & Managed



© 2020 CBRE, Inc. All rights reserved. This information has been obtained from sources believed reliable, but has not been verified for accuracy or completeness. You should conduct a careful, independent investigation of the property and verify all information. Any reliance on this information is solely at your own risk. CBRE and the CBRE logo are service marks of CBRE, Inc. All other marks displayed on this document are the property of their respective owners, and the use of such logos does not imply any affiliation with or endorsement of CBRE. Photos herein are the property of their respective owners. Use of thes