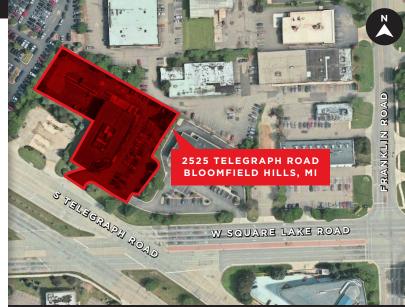

## **FOR LEASE**

NORTHPOINTE OFFICE BUILDING 2525 S TELEGRAPH ROAD BLOOMFIELD HILLS, MI 48302