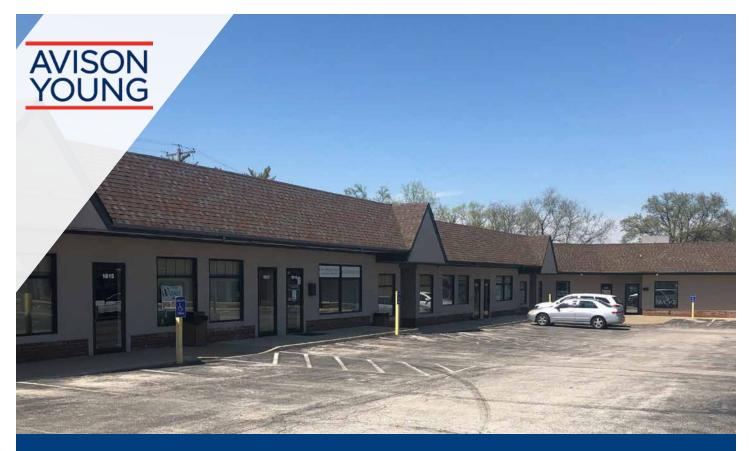

# **WATERFORD PLAZA** 1811-1853 DUNN RD FLORISSANT, MO 63033

## 1,200-5,650 SF Retail/Office/Medical Space For Lease

### Lease Rate: \$10.50/SF NNN

- 1,200-5,650 SF retail/office/medical space for lease
- Multiple suites available
- 5,650 SF former restaurant space
- Ample parking
- Building signage available
- ADA accessible
- Visibility from I-270 with 148,227 vehicles per day
- Just east of Grandview Plaza, a 290,000 SF+ Schnucksanchored retail center