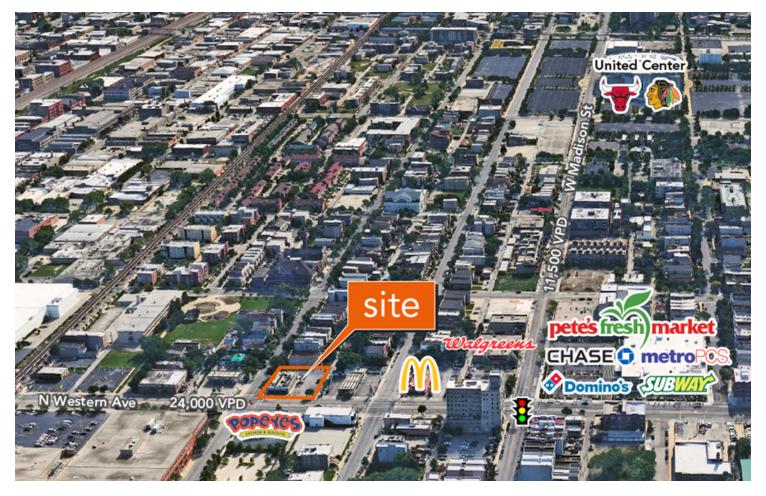

### For Lease

**Retail Property** 

- ▶ ±4,543 SF building on a ±18,875 SF lot on the SEC corner of Washington & Western
- ▶ Build-To-Suit or Ground Lease options available
- Excellent signage opportunity with 125 feet of frontage on Western Avenue
- 24,000 VPD along Western Avenue
- Parking for ±40 cars on site
- Zoned C1-2
- 2 blocks north of Pete's Fresh Market
- Other nearby retailers include Walgreens, McDonald's, Chase, Popeye's & Domino's