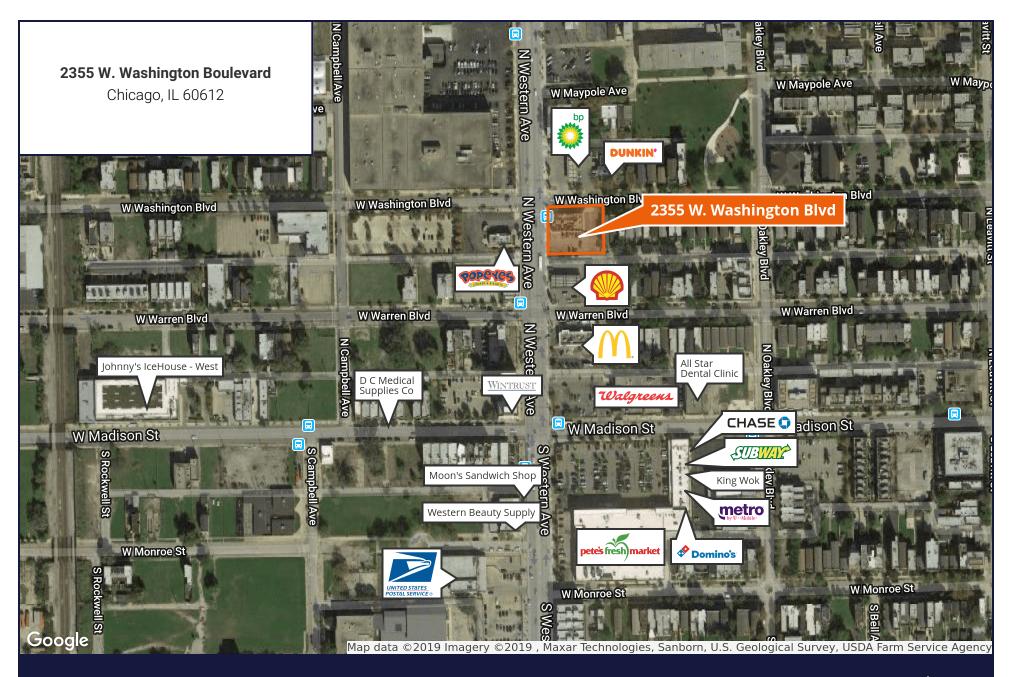

### For Lease

**Retail Property** 

- ▶ ±4,543 SF building on a ±18,875 SF lot on the SEC corner of Washington & Western
- ▶ Build-To-Suit or Ground Lease options available
- Excellent signage opportunity with 125 feet of frontage on Western Avenue
- 24,000 VPD along Western Avenue
- Parking for ±40 cars on site
- Zoned C1-2
- 2 blocks north of Pete's Fresh Market
- Other nearby retailers include Walgreens, McDonald's, Chase, Popeye's & Domino's