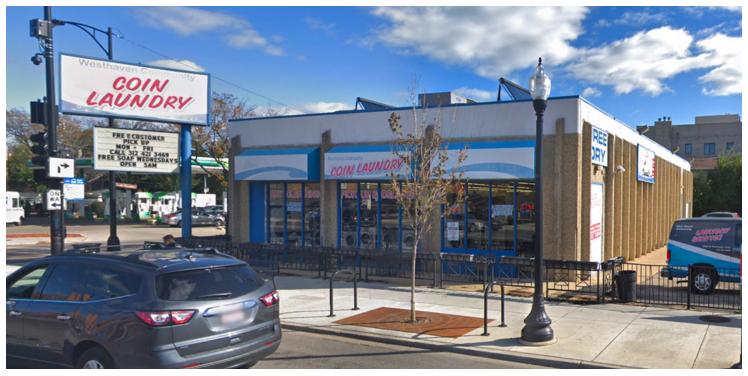

### For Lease

**Retail Property** 

- ▶ ±4,543 SF building on a ±18,875 SF lot on the SEC corner of Washington & Western
- ▶ Build-To-Suit or Ground Lease options available
- Excellent signage opportunity with 125 feet of frontage on Western Avenue
- 24,000 VPD along Western Avenue
- Parking for ±40 cars on site
- Zoned C1-2
- 2 blocks north of Pete's Fresh Market
- Other nearby retailers include Walgreens, McDonald's, Chase, Popeye's & Domino's