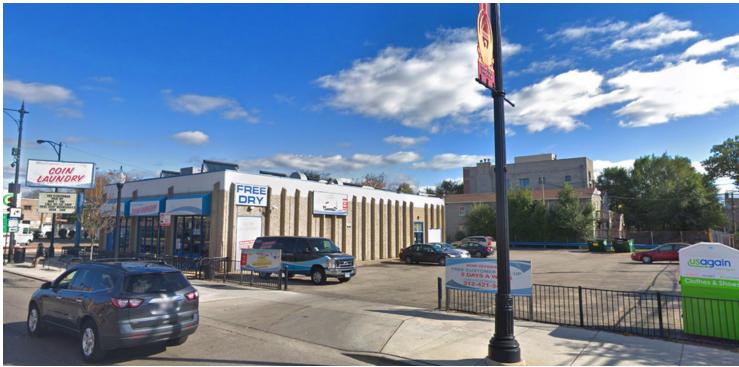

### For Lease

**Retail Property** 

- ▶ ±4,543 SF building on a ±18,875 SF lot on the SEC corner of Washington & Western
- ▶ Build-To-Suit or Ground Lease options available
- Excellent signage opportunity with 125 feet of frontage on Western Avenue
- 24,000 VPD along Western Avenue
- Parking for ±40 cars on site
- Zoned C1-2
- 2 blocks north of Pete's Fresh Market
- Other nearby retailers include Walgreens, McDonald's, Chase, Popeye's & Domino's