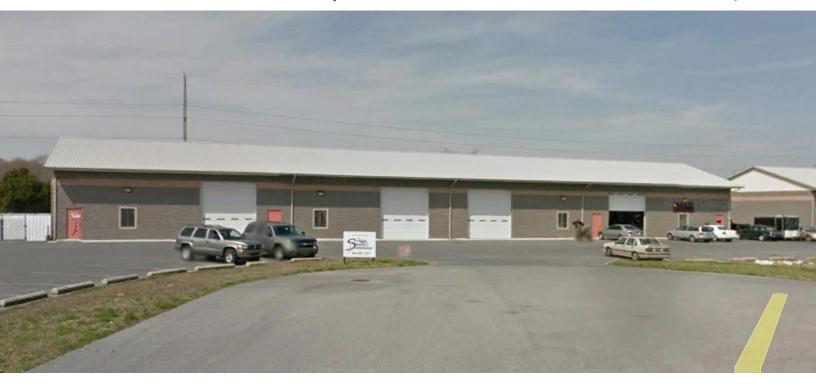

## For Lease

Cochran Business Park, Cochran Lane

Camden, DE

## **Property Information**

- $\Rightarrow$  7,500+/- SF Available
- ⇒ Open Area
- ⇒ Ample Parking
- ⇒ Lease Price: \$8.50 psf No CAM Charges

For more information contact: