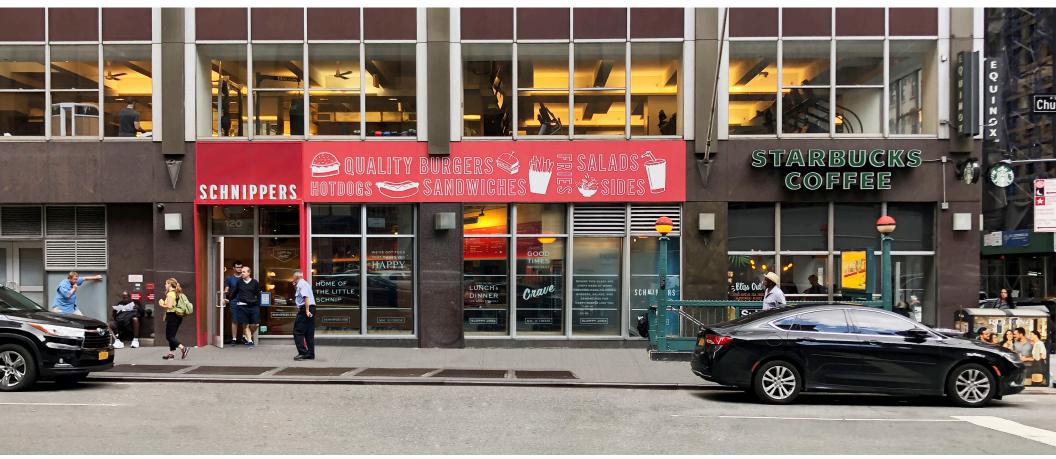

# SITE STATUS

Currently Schnipper's Quality Kitchen

# **NEIGHBORS**

Equinox Fitness Club, Whole Foods Market, Rosa Mexicano, Le Pain Quotidien, Salad Box, Starbucks, and Bed Bath & Beyond

#### FRONTAGE

40 FT on Church Street