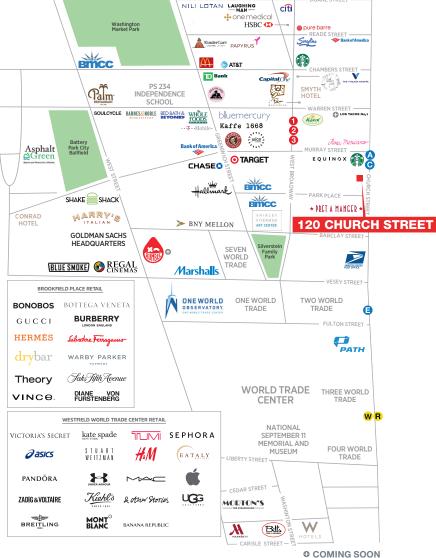

# **NEIGHBORS**

Equinox Fitness Club, Whole Foods Market, Rosa Mexicano, Le Pain Quotidien, Salad Box, Starbucks, and Bed Bath & Beyond

Steps from the World Trade Center, Brookfield Place, Century 21, 9/11 Memorial & Museum, and City Hall