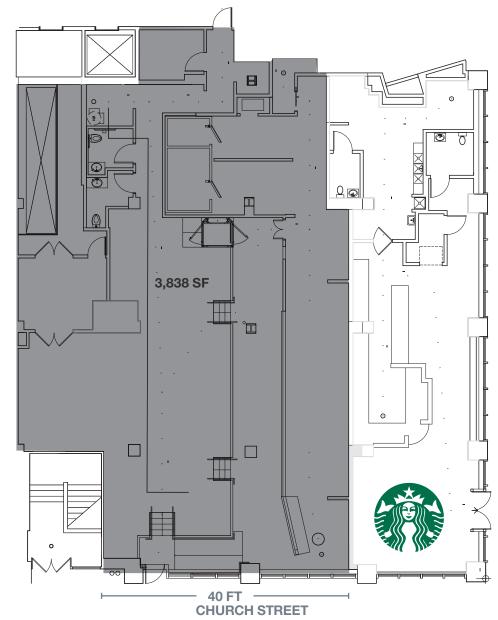

#### **APPROXIMATE SIZE**

Ground Floor 3,838 SF

#### FRONTAGE

40 FT on Church Street