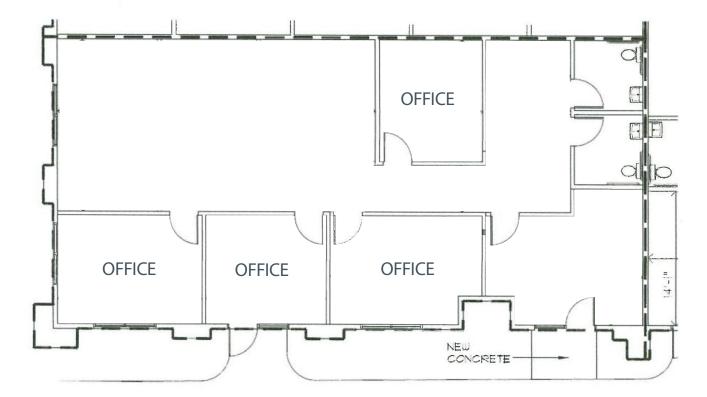

### SUITE 17A 1,981 rsf

- Good mix of cubicles and offices
- Furniture available
- 30 days notice

AVISON YOUNG 10845 Griffith Peak Drive, Suite 100 Las Vegas, NV 89138 O 702 472.7979 F 702.475.7545 For more information, please contact: