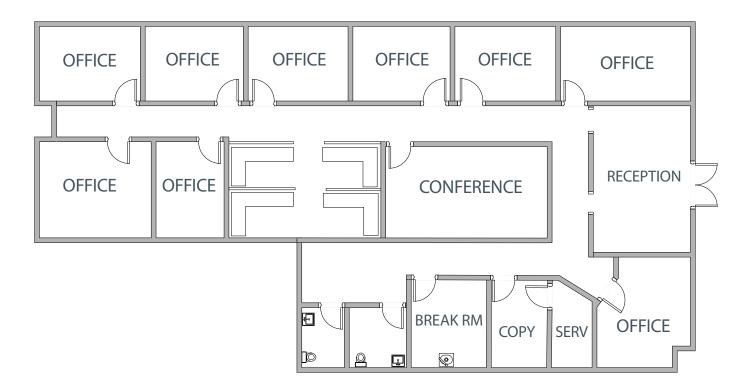

### SUITE 20A 4,374 rsf

- Available February 1, 2020
- Good mix of cubicles and offices
- Great lobby entry

AVISON YOUNG 10845 Griffith Peak Drive, Suite 100 Las Vegas, NV 89138 O 702 472.7979 F 702.475.7545 For more information, please contact.