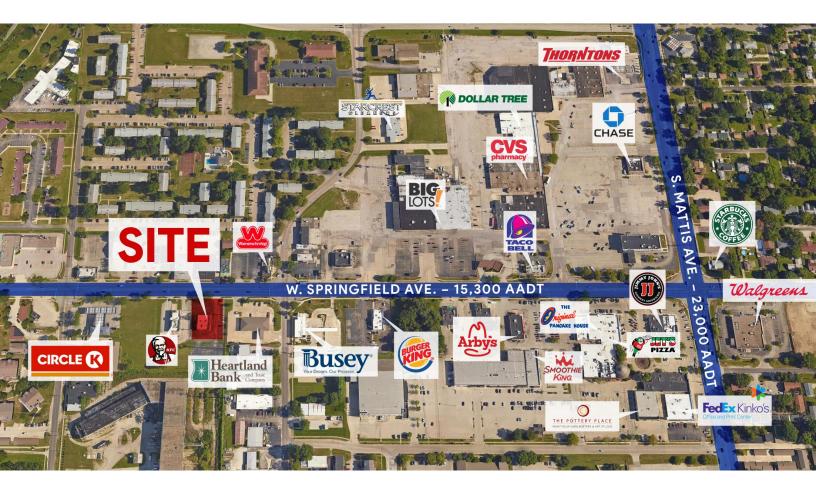

#### AREA DESCRIPTION

Strategically located in SW Champaign, in Springfield's retail sector. Neighboring businesses include: Walgreen's, CVS, Busey Bank, Burger King, Jimmy John's, Big Lots, KFC, and Dollar General. This an ideal location for almost any business. The property is located just west of the intersection of Mattis Avenue and Springfield Avenue, which boasts combined average annual daily traffic counts of nearly 40,000 vehicles per day. The building is extremely well situated between high-growth residential subdivisions in west Champaign, and major commercial developments and the University of Illinois campus to the east. The property is also strategically located immediately south of Interstate 72, which provides additional access to Interstate 57 and Interstate 74. Parkland College (18,000+ student & 700+ faculty and staff), and Kraft Heinz (1,000+ employees) lie just north of the site -Kraft Heinz completed a 730,000 SF expansion in 2013, showing their commitment to the area and Parkland College completed a \$35 million renovation to their student