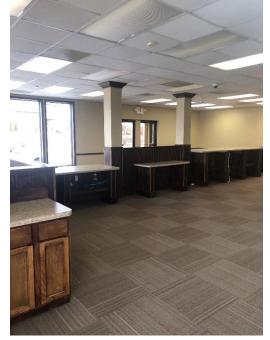

#### **PROPERTY DESCRIPTION**

Single Standing building with great open floor plan, recently carpeted and painted, plenty of storage with a over had heat garage apart of the space, two restrooms, plenty of on-site parking, amazing demographics.