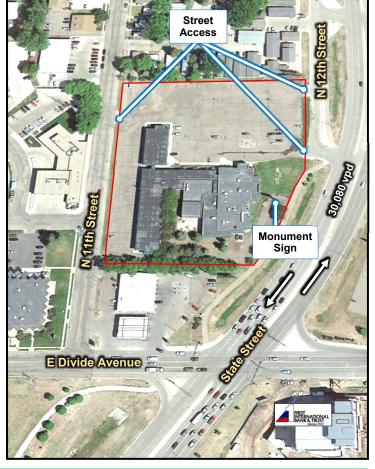

## **Property Information**

- 4.69 acres Total (204,386 sf)
  - ♦ 3.66 acres 1800 12th Street
- Monument sign visible from State Street
- ♦ Zoned CG Commercial
- 62,150 sf building Former Kelly Inn

#### **Location Information**

- Direct access to State Street (30,080 vpd)
- Easy access to:
  - ♦ Divide Avenue (11,365 vpd)
  - ♦ I-94 (13,135 vpd)
- Located near new First International Bank building, restaurants, hotels, & retail

## Location Aerial