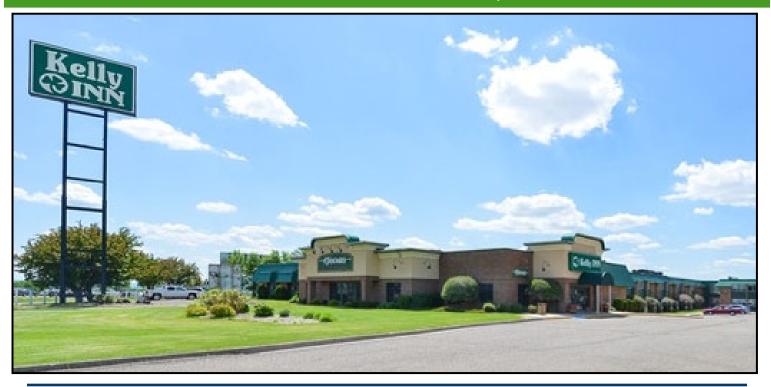

# Prime Commercial Property for Redevelopment

1800 &1806 N 12th Street - Bismarck, North Dakota

Sale Price: \$3,500,000

## **Property Information**

- 4.69 acres Total (204,386 sf)
  - ♦ 3.66 acres 1800 12th Street
- Monument sign visible from State Street
- ♦ Zoned CG Commercial
- 62,150 sf building Former Kelly Inn

## Building Pictures