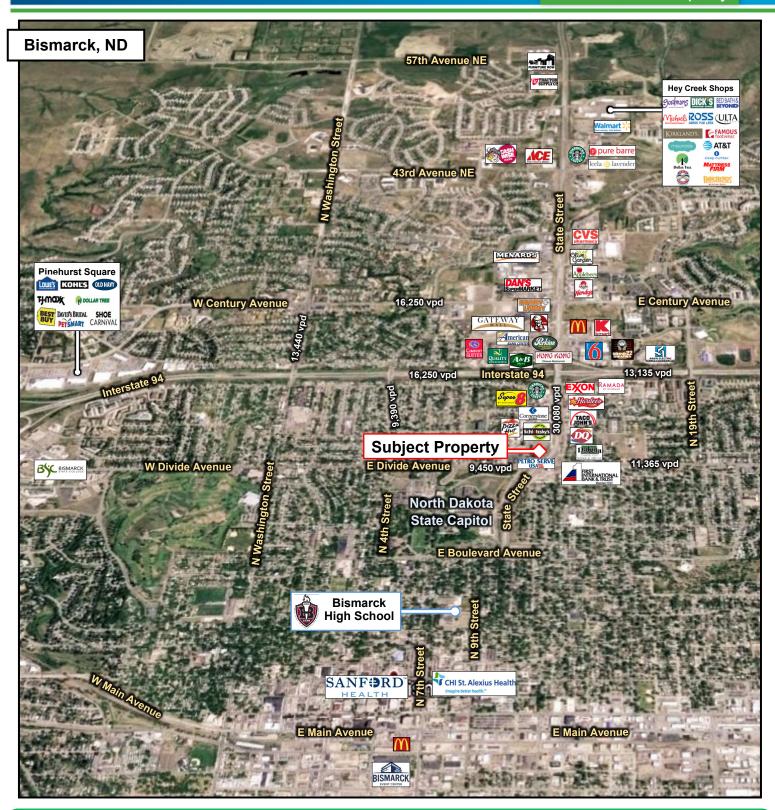

#### **Location Information**

- Direct access to State Street (30,080 vpd)
- Easy access to:
  - ♦ Divide Avenue (11,365 vpd)
  - ♦ I-94 (13,135 vpd)
- Located near new First International Bank building, restaurants, hotels, & retail

## Location Aerial