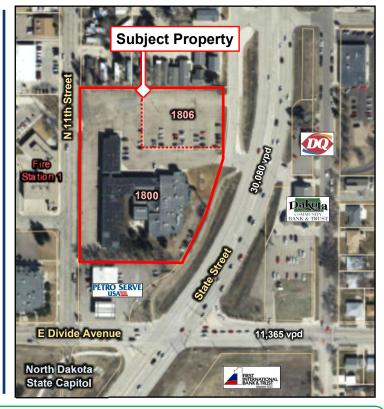

#### **Location Information**

- Direct access to State Street (30,080 vpd)
- Easy access to:
  - ♦ Divide Avenue (11,365 vpd)
  - ♦ I-94 (13,135 vpd)
- Located near new First International Bank building, restaurants, hotels, & retail

## Location Aerial