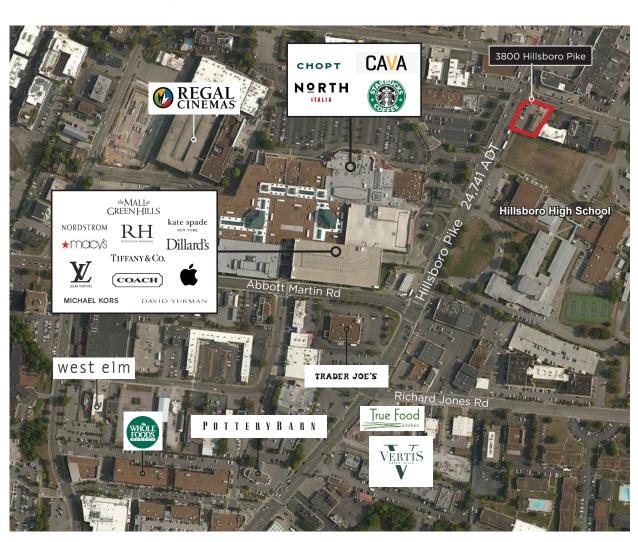

Nashville, TN 37215

For Lease / 2,608 SF

Nashville, TN 37215

#### **HIGHLIGHTS**

- Large illuminated monument signage
- 25 car parks
- Newer construction built in 2017
- Curb cuts off Glen Echo & Hillsboro Pike
- Lighted intersection
- Easy walking access to vibrant shopping & restaurants in the high-end Green Hills market

Nashville, TN 37215

NASHVILLE, TN 37215

4.6 miles to Downtown Nashville

10.2 miles to Nashville International Airport

83 new people per day on average in 2018 - TN Labor Market Report July 2019

#1 destination of the year - Travel & Leisure