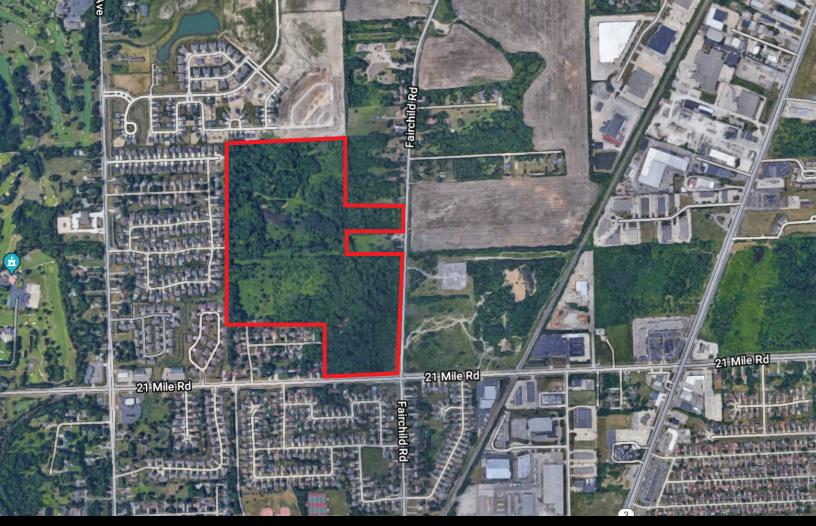

# **VACANT LAND FOR SALE**23937 21 MILE ROAD, MACOMB TOWNSHIP, MI

#### **PROPERTY HIGHLIGHTS:**

- 85.17 Acres Available
- Zoned R1 (Residential)
- All Utilities Available
- L'Anse Creuse School District
- Sale Price: \$4,200,000 (\$49,313/acre)