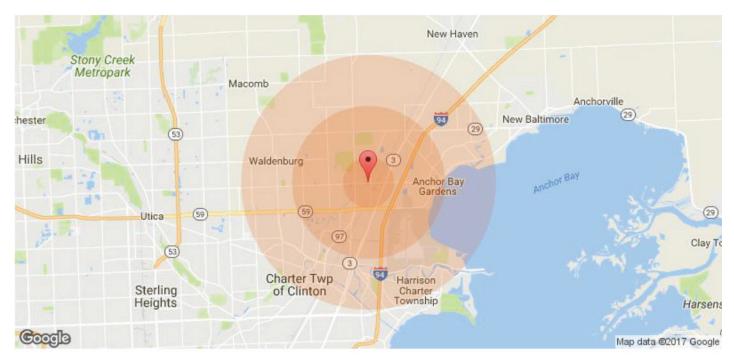

# PHOT PROPERTY GROUP

# **VACANT LAND FOR SALE**23937 21 MILE ROAD, MACOMB TOWNSHIP, MI

#### **PROPERTY HIGHLIGHTS:**

- 85.17 Acres Available
- Zoned R1 (Residential)
- All Utilities Available
- L'Anse Creuse School District
- Sale Price: \$4,200,000 (\$49,313/acre)

#### **AGENT CONTACT INFO**

**TONY CAVATAIO** O: 586.254.0900 x107 • C: 586.291.6968 • tcavataio@pilotpg.com



#### **LOCATION MAPS**







#### **DEMOGRAPHICS**



| December Observatoristic  | 4 8/61- | O Mil- | C Mil-  | Have shald be some            | 4 8811-  | o Mil-   | C 1401-  |
|---------------------------|---------|--------|---------|-------------------------------|----------|----------|----------|
| Population Characteristic | 1 Mile  | 3 Mile | 5 Mile  | Household Income              | 1 Mile   | 3 Mile   | 5 Mile   |
| Ages 0-4                  | 288     | 2,812  | 7,902   | Median Household Income       | \$70,308 | \$49,909 | \$62,098 |
| Ages 5-9                  | 382     | 3,915  | 10,748  | < \$10000                     | 145      | 1,015    | 2,917    |
| Ages 10-14                | 414     | 4,062  | 11,127  | \$10000-\$14999               | 54       | 842      | 2,158    |
| Ages 15-19                | 432     | 4,015  | 11,22