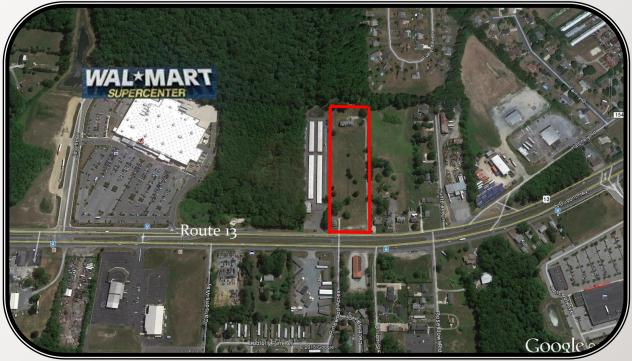

## PROPERTY FOR SALE

4604 & 4642 N DuPont Hwy

Dover, DE

Total Acreage: 8.90+/- Acres

• Sale Price: \$1,200,000

House on property is 3,050+/- SF

• Tax Parcel Numbers: 4-00-04700-01-48.00-000 - 3.50+/- Acres

4-00-04700-01-48.01-000 - 4.50+/- Acres

4-00-04700-01-48.02-00 - .90+/- Acre

Zoning: BG & AC

• Kent County Taxes: \$3,408.41 total for all 3 parcels

• Traffic Count: 38,453 AADT 2008

| • | Demographics:      | 1 Mile | 3 Miles | <u> 5 Miles</u> |
|---|--------------------|--------|---------|-----------------|
|   | Population 2013    | 3,772  | 11,522  | 50,190          |
|   | Medium Income 2013 | 45,232 | 64,874  | 54,163          |