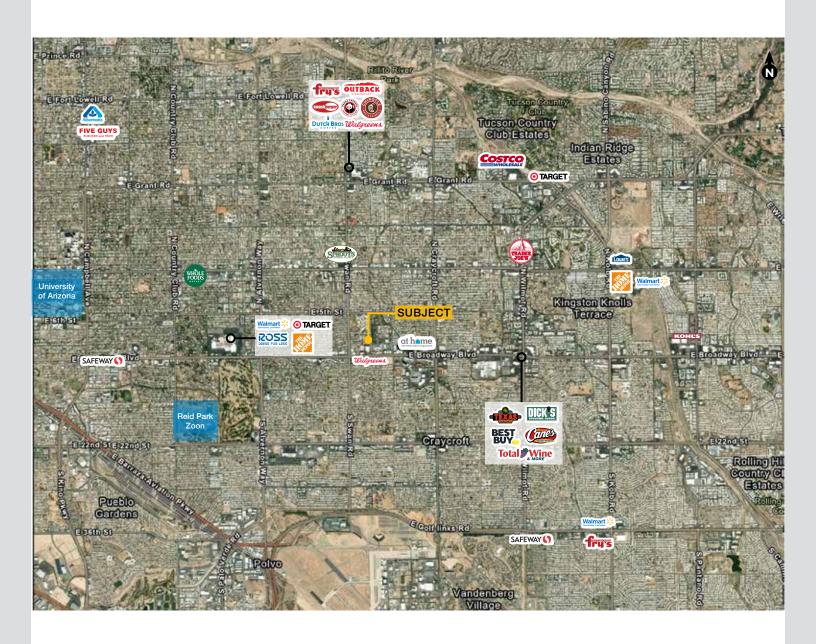

t 2nd Floor Available 25,000 SF Class A Office

# **Property Photos**







#### Phil Skillings

+1 520 326 4500 • phil.skillings@naihorizon.com

#### Kyle Kilgore

+1 520 235 0750 • kyle.kilgore@naihorizon.com

All information furnished regarding property for sale, rental or financing is from sources deemed reliable, but no warranty or representation is made to the accuracy thereof and same is submitted subject to errors, omissions, change of price, rental or other conditions prior to sale, lease or financing or withdrawal without notice. No liability of any kind is to be imposed on the broker herein.

2900 N Swan Rd, Suite 200 Tucson, AZ 85712 +1 520 326 2200 naihorizon.com

## For Lease

## 155 N Rosemont at Broadway/Rosemont 2nd Floor Available 25,000 SF Class A Office

# Aerial Map



#### Phil Skillings

+1 520 326 4500 • phil.skillings@naihorizon.com

Kyle Kilgore

+1 520 235 0750 • kyle.kilgore@naihorizon.com

2900 N Swan Rd, Suite 200 Tucson, AZ 85712 +1 520 326 2200 naihorizon.com