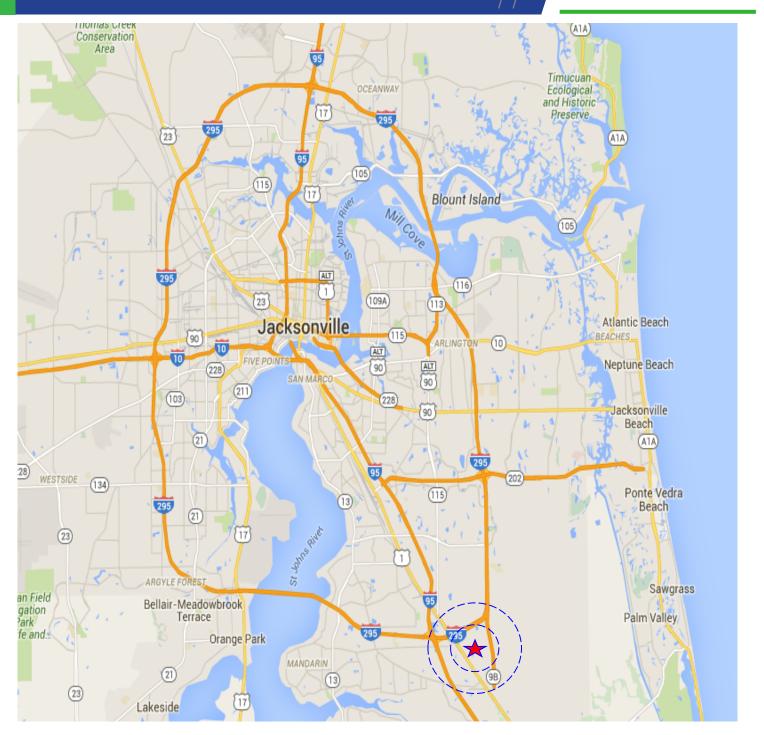

# 6694 Columbia Park Dr., Unit #1, Jacksonville, FL 32258

## Lease Rate: \$10.00/SF + NNN

Bldg Size: 8,500SF Available Space: 2,000SF 50–50 Office to Warehouse

- Metal Building w/2,000 SF Bays
- 1 Roll Up Bay Door
- 2 Parking Spots per 1,000 SF

Conveniently located near 1-295 and US 1 in the south Philips Highway corridor and within Greenland Business Park.