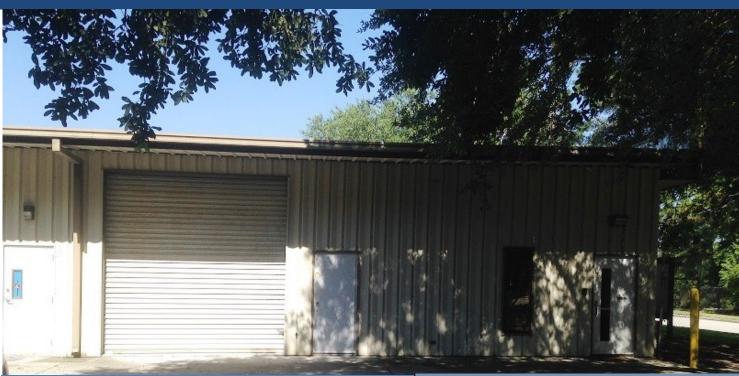

# 2,000SF Industrial Warehouse Space

# 6694 Columbia Park Dr., Unit #1, Jacksonville, FL 32258

## Lease Rate: \$10.00/SF + NNN

Bldg Size: 8,500SF Available Space: 2,000SF 50–50 Office to Warehouse

- Metal Building w/2,000 SF Bays
- 1 Roll Up Bay Door
- 2 Parking Spots per 1,000 SF

Conveniently located near 1-295 and US 1 in the south Philips Highway corridor and within Greenland Business Park.