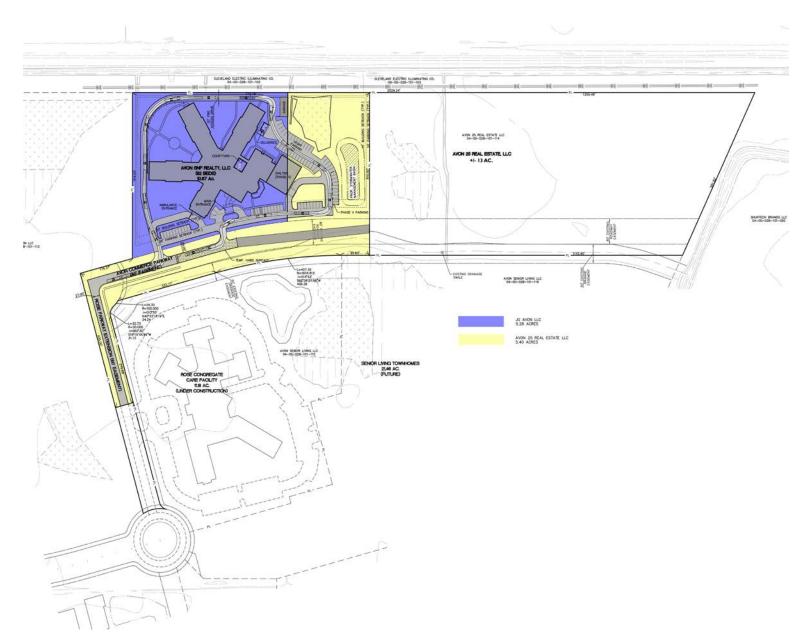

## **AVON WELLNESS DEVELOPMENT SITE**

AVON COMMERCE PARKWAY & NAGEL ROAD AVON, OHIO

+/- 13 ACRES OF SHOVEL READY LAND







# **POTENTIAL USES / LAYOUTS**



#### FOR MORE INFORMATION, PLEASE CONTACT:

**BOB GARBER, SIOR** 

Principal 216.525.1467

bgarber@crescorealestate.com









- +/- 13 acres for sale
- \$175,000.00 per acre \$125,000.00 per acre
- Shovel ready with utilities
- Located just north of The Cleveland Clinic (Richard E. Jacobs Center) and Rose Senior Living facility
- Great opportunity for inpatient or speciality care (LTAC, AC, Memory, Assisted Living)
- Excellent access to I-90 via the new Nagel Road exit

#### FOR MORE INFORMATION, PLEASE CONTACT:

**BOB GARBER, SIOR** 

Principal 216.525.1467 bgarber@crescorealestate.com









### FOR MORE INFORMATION, PLEASE CONTACT:

**BOB GARBER, SIOR** 

Principal 216.525.1467

bgarber@crescorealestate.com