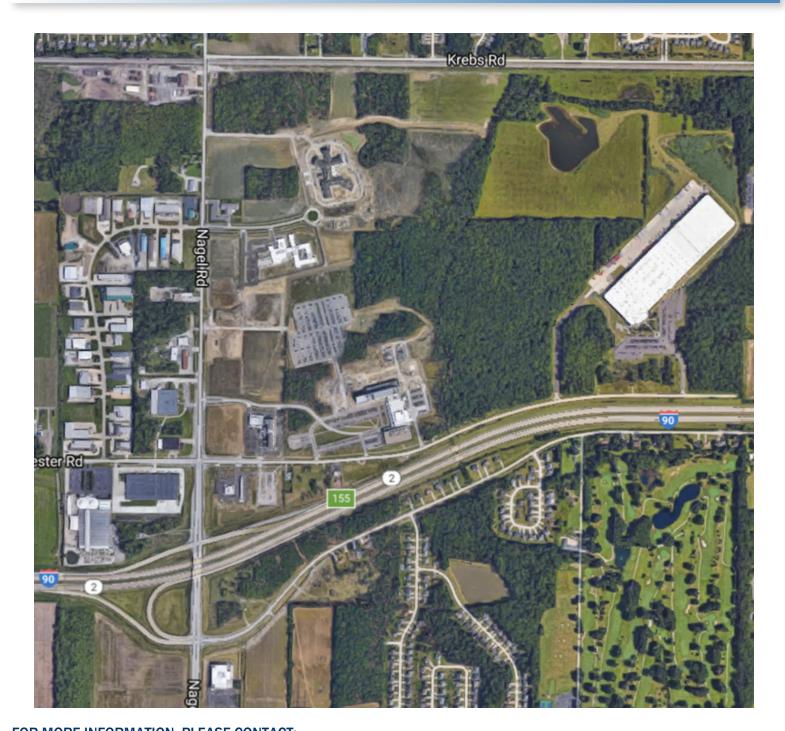

## **AVON WELLNESS DEVELOPMENT SITE**

AVON COMMERCE PARKWAY & NAGEL ROAD AVON, OHIO

+/- 13 ACRES OF SHOVEL READY LAND

#### FOR MORE INFORMATION, PLEASE CONTACT:

**BOB GARBER, SIOR** 

Principal 216.525.1467

bgarber@crescorealestate.com

- +/- 13 acres for sale
- \$175,000.00 per acre \$125,000.00 per acre
- Shovel ready with utilities
- Located just north of The Cleveland Clinic (Richard E. Jacobs Center) and Rose Senior Living facility
- Great opportunity for inpatient or speciality care (LTAC, AC, Memory, Assisted Living)
- Excellent access to I-90 via the new Nagel Road exit