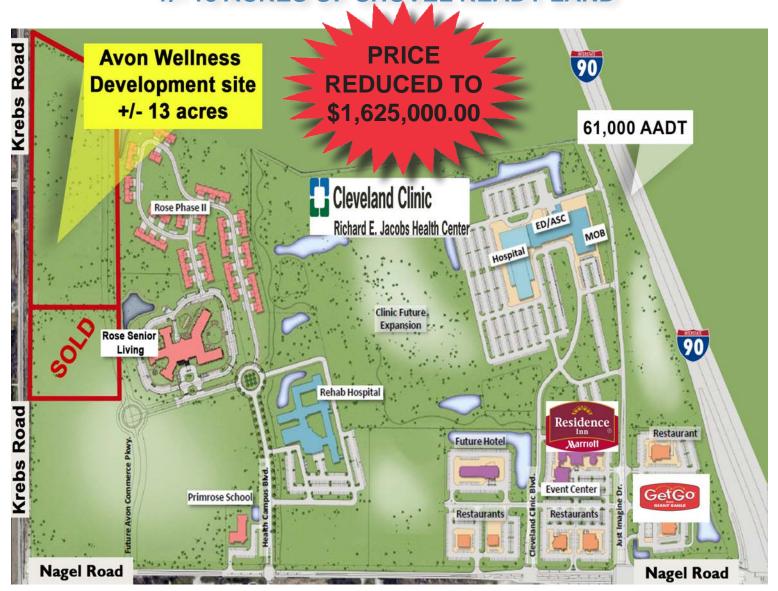

## **AVON WELLNESS DEVELOPMENT SITE**

AVON COMMERCE PARKWAY & NAGEL ROAD AVON, OHIO

+/- 13 ACRES OF SHOVEL READY LAND

#### FOR MORE INFORMATION, PLEASE CONTACT:

**BOB GARBER, SIOR** 

Principal 216.525.1467

bgarber@crescorealestate.com

- +/- 13 acres for sale
- \$175,000.00 per acre \$125,000.00 per acre
- Shovel ready with utilities
- Located just north of The Cleveland Clinic (Richard E. Jacobs Center) and Rose Senior Living facility
- Great opportunity for inpatient or speciality care (LTAC, AC, Memory, Assisted Living)
- Excellent access to I-90 via the new Nagel Road exit