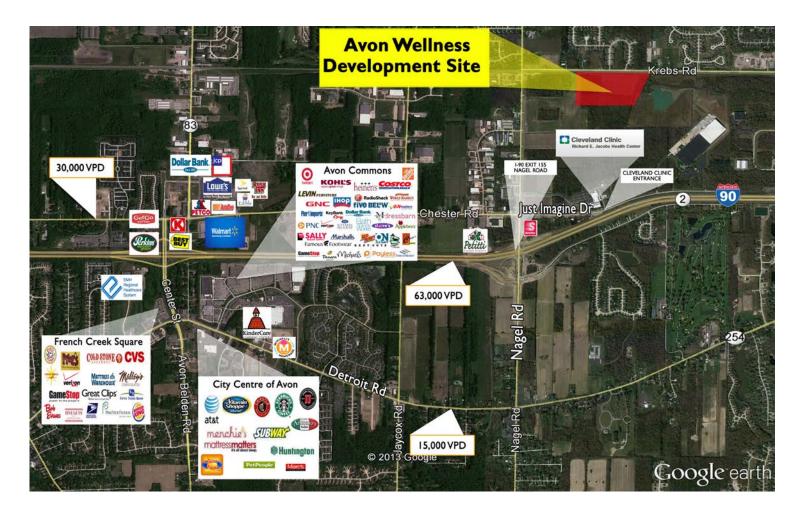

## **AVON WELLNESS DEVELOPMENT SITE**

AVON COMMERCE PARKWAY & NAGEL ROAD AVON, OHIO

+/- 13 ACRES OF SHOVEL READY LAND

#### FOR MORE INFORMATION, PLEASE CONTACT:

**BOB GARBER, SIOR** 

Principal 216.525.1467

bgarber@crescorealestate.com

- +/- 13 acres for sale
- \$175,000.00 per acre \$125,000.00 per acre
- Shovel ready with utilities
- Located just north of The Cleveland Clinic (Richard E. Jacobs Center) and Rose Senior Living facility
- Great opportunity for inpatient or speciality care (LTAC, AC, Memory, Assisted Living)
- Excellent access to I-90 via the new Nagel Road exit