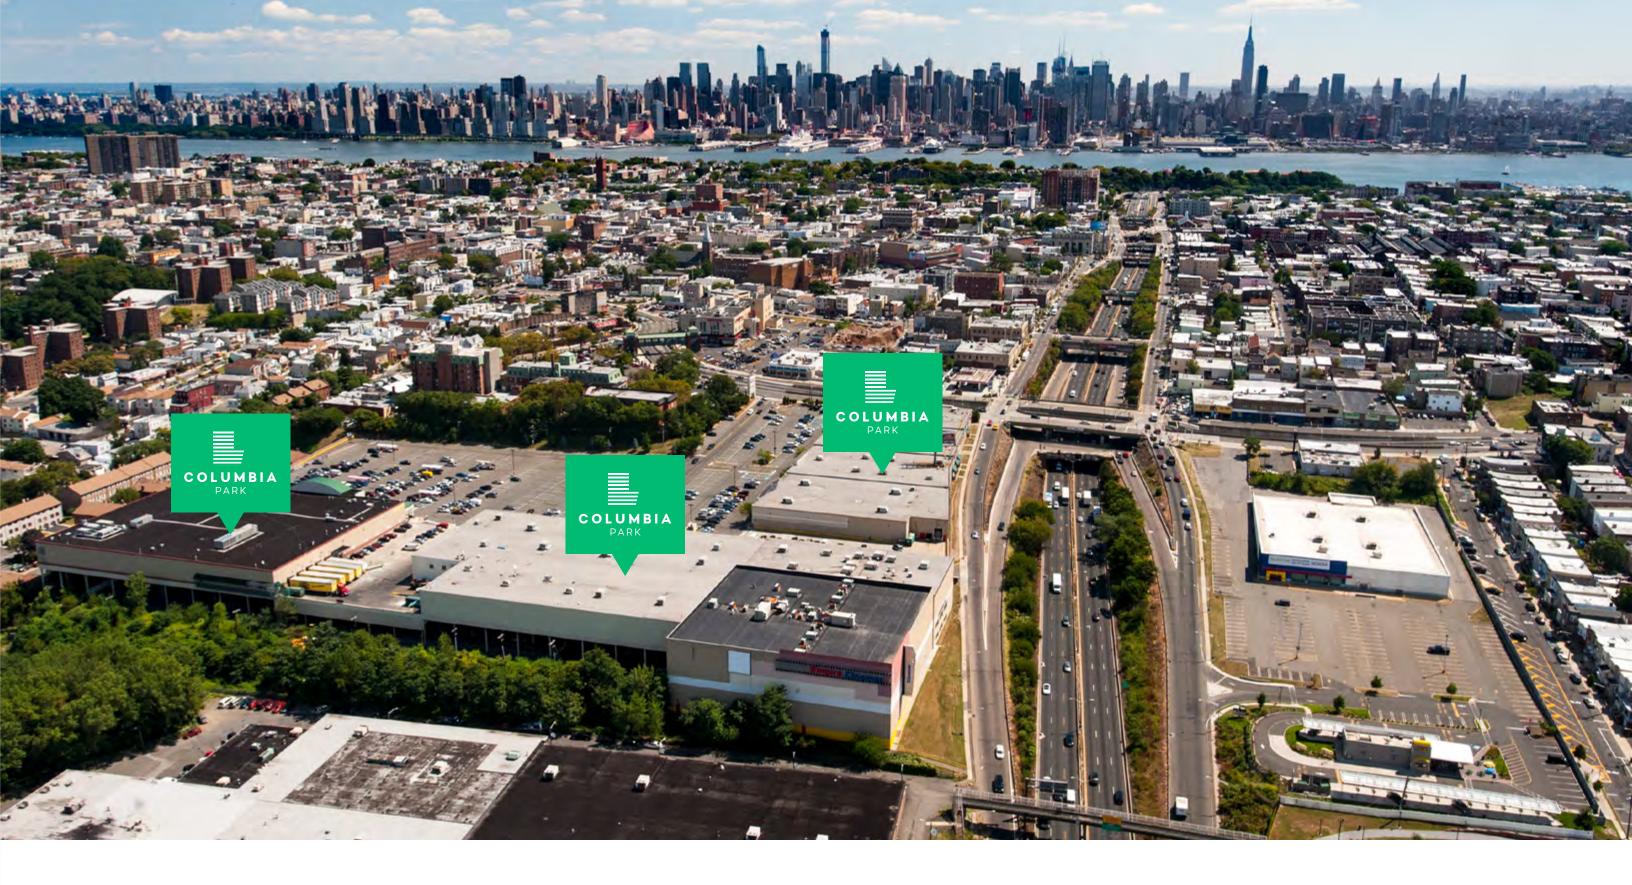

# COLUMBIA PARK

Columbia Park Center is a 351,000 sf retail development at the crossroads of Kennedy Boulevard, Interstate 495, and Route 3. It offers superb access to Manhattan, Hoboken and Union City. The project has ample parking and exceptional visibility to drivers Billboard signage available.

# NEIGHBORHOOD

Columbia Park Center is located in North Bergen, NJ within easy access to Manhattan, Union City, and Jersey City. Conveniently situated at the crossroads of Kennedy Boulevard, Interstate 495, and Route 3, the location offers a superb opportunity to establish or expand regional presence and unmatched visibility to drivers entering or leaving Manhattan.

- Superb branding opportunity with its high visibility location at the intersection of Interstate 495, Route 3, and Kennedy Boulevard and billboard signage option
- Located in Hudson County with a growing population with a growth rate that is higher than the national average, as well as Kings and Queens counties.
- Median household income of \$69,784 between ages of 25 to 64.