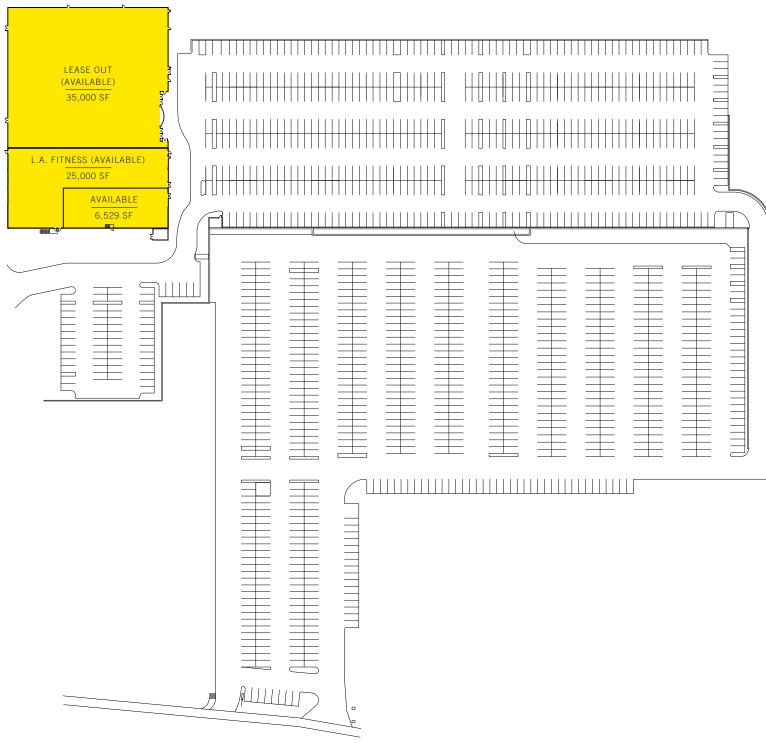

visibility location at the intersection of Interstate 495, Route 3, and Kennedy Boulevard and billboard signage option
- Located in Hudson County with a growing population with a growth rate that is higher than the national average, as well as Kings and Queens counties.
- Median household income of \$69,784 between ages of 25 to 64.



# TRANSPORTATION

Columbia Park Center is conveniently located next to Bu routes 83, 85, 87, 88, 121, 127, 107, 108, 111, 124, 129 144, 160, 161, 163, 167, 190, 191, 192, 195, 199 an encompassed by Interstate 495, Routes 3 and 9, Berge Turnpike and John Fitzgerald Kennedy Boulevard.

NEAREST BUS LINES

| us        | 83 | 121 |
|-----------|----|-----|
| 29,<br>nd | 85 | 127 |
| en        | 88 | 163 |



JOHN FITZGERALD KENNEDY BOULEVARD

NTS

# UPPER LEVEL







NTS

## LOWER LEVEL



### DIANA D. BOUTROSS

EXECUTIVE MANAGING DIRECTOR 212.841.5097 DIANA.BOUTROSS@CUSHWAKE.COM

ALAN SCHMERZLER VICE CHAIRMAN 212.841.5930 ALAN.SCHMERZLER@CUSHWAKE.COM IAN LERNER SENIOR DIRECTOR 212.841.5948 IAN.LERNER@CUSHWAKE.COM

BRANDON L. SINGER MANAGING DIRECTOR 212.841.7837 BRANDON.SINGER@CUSHWAKE.COM

A commission computed and earned in accordance with the rates and conditions of our agency agreement with our Principal, when received from our Principal, will be paid to the cooperating broker who consummates a lease which is unconditionally executed and delivered by and between lessor and lessee (a copy of the rates and conditions referred to above is available upon request). The depiction in the above photograph of any person, entity, sign, logo, or proper