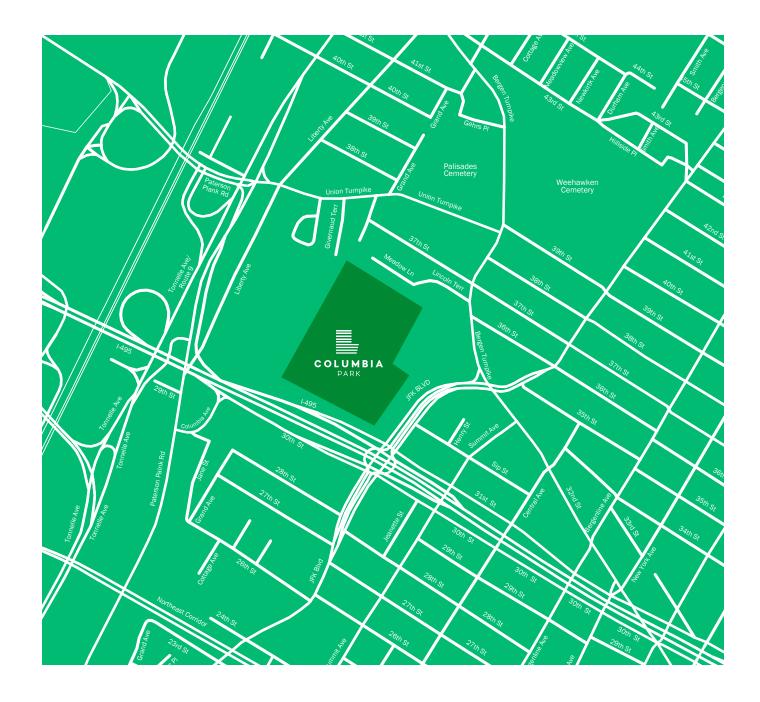

# NEIGHBORHOOD

Columbia Park Center is located in North Bergen, NJ within easy access to Manhattan, Union City, and Jersey City. Conveniently situated at the crossroads of Kennedy Boulevard, Interstate 495, and Route 3, the location offers a superb opportunity to establish or expand regional presence and unmatched visibility to drivers entering or leaving Manhattan.

# TRANSPORTATION

Columbia Park Center is conveniently located next to Bu routes 83, 85, 87, 88, 121, 127, 107, 108, 111, 124, 129 144, 160, 161, 163, 167, 190, 191, 192, 195, 199 an encompassed by Interstate 495, Routes 3 and 9, Berge Turnpike and John Fitzgerald Kennedy Boulevard.