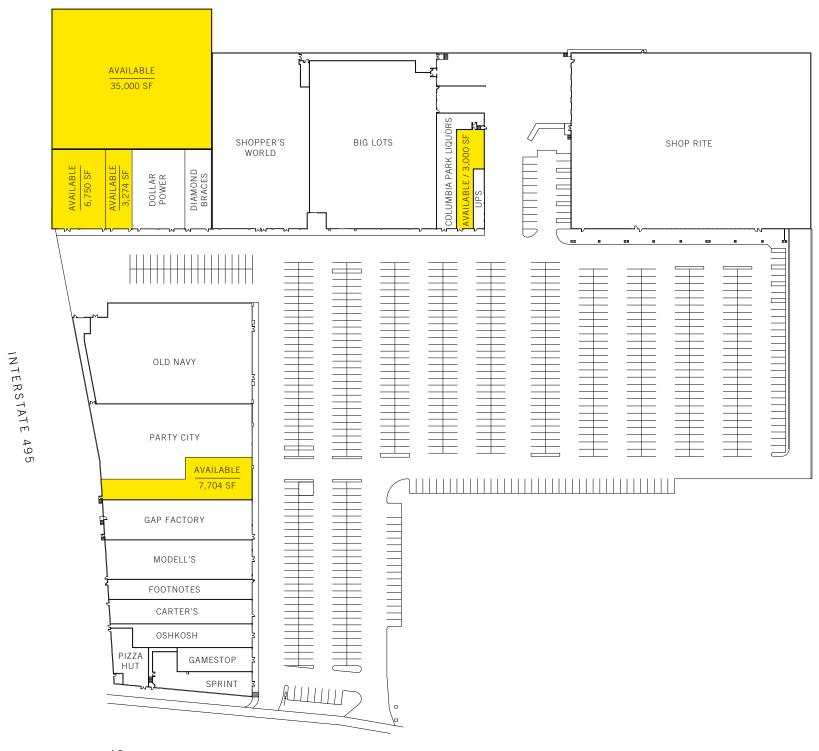

Manhattan.

- Superb branding opportunity with its high visibility location at the intersection of Interstate 495, Route 3, and Kennedy Boulevard and billboard signage option
- Located in Hudson County with a growing population with a growth rate that is higher than the national average, as well as Kings and Queens counties.
- Median household income of \$69,784 between ages of 25 to 64.



# TRANSPORTATION

Columbia Park Center is conveniently located next to Bu routes 83, 85, 87, 88, 121, 127, 107, 108, 111, 124, 129 144, 160, 161, 163, 167, 190, 191, 192, 195, 199 an encompassed by Interstate 495, Routes 3 and 9, Berge Turnpike and John Fitzgerald Kennedy Boulevard.

NEAREST BUS LINES

| us        | 83 | 121 |
|-----------|----|-----|
| 29,<br>nd | 85 | 127 |
| en        | 88 | 163 |



JOHN FITZGERALD KENNEDY BOULEVARD

NTS

# UPPER LEVEL







NTS

## LOWER LEVEL



### DIANA D. BOUTROSS

EXECUTIVE MANAGING DIRECTOR 212.841.5097 DIANA.BOUTROSS@CUSHWAKE.COM

ALAN SCHMERZLER VICE CHAIRMAN 212.841.5930 ALAN.SCHMERZLER@CUSHWAKE.COM IAN LERNER SENIOR DIRECTOR 212.841.5948 IAN.LERNER@CUSHWAKE.COM

BRANDON L. SINGER MANAGING DIRECTOR 212.841.7837 BRANDON.SINGER@CUSHWAKE.COM

A commission computed and earned in accordance with the rates and conditions of our agency agreement with our Principal, when received from our Principal, will be paid to the cooperating broker who consummates a lease which is unconditionally executed and delivered by and between lessor and lessee (a copy of the rates and conditions referred to above is available upon request). The depiction in the abov