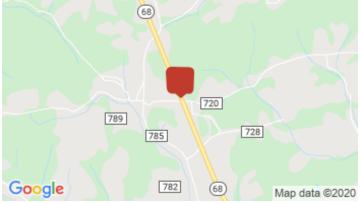

## **Corner parcel 5+/- acres** New Highway 68, Tellico Plains, TN 37385

Listing ID: Status: Property Type: Possible Uses: Gross Land Area: Sale Price: Unit Price: Sale Terms: Nearest MSA: County: Property Visibility: Highway Access: 30451646 Active Vacant Land For Sale Hospitality, Multi-Family 5 Acres \$150,000 \$30,000 Per Acre Cash to Seller Athens Monroe Excellent New Highway 68

## **Overview/Comments**

Great Commercial or Residential possibilities for this corner 5 +/- acre parcel with road frontage on both New Highway 68 and Reagan Valley Rd located in Tellico Plains TN. Electric & water available. (Will be surveyed out of larger parcel) can be divided. Less that 10 minute drive to the Cherokee National Forest home of the Cherohala Skyway a national scenic byway and the beautiful Tellico River nationally recognized as a premier trout stream. Restriction are no manufactured homes.