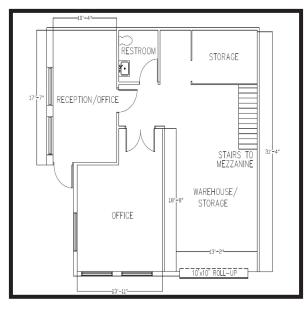

### 351 COLUMBIA MEMORIAL PARKWAY • KEMAH, TX 77565

Now availible at our Columbia Memorial Business Park, Suite E1!

Suite E1 is 1200 total square feet. There is a large reception office and large central office with over 400 square feet of office space, a private bathroom, and a warehouse and mezzanine with over 500 square feet of warehouse/storage space. There is a large roll up door in the warehouse, making it easy to load or unload from the warehouse, or even bring in heavy machinery into the warehouse. The entire suite is air conditioned, and the building is great condition. There is brand

## **OFFICE WAREHOUSE**

351 COLUMBIA MEMORIAL PKW • KEMAH, TX 77565

SUITE NAME SUITE E1
BASE RENT \$1,450

TOTAL SQUARE FOOTAGE 1200 SF

TOTAL OFFICE SQUARE FOOTAGE 400 SF

TOTAL WAREHOUSE SQUARE FOOTAGE 800 SF