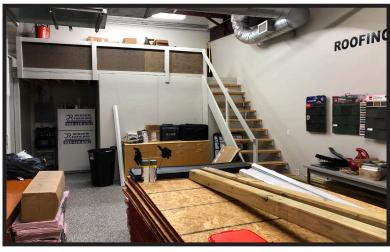

### 351 COLUMBIA MEMORIAL PARKWAY • KEMAH, TX 77565

Now availible at our Columbia Memorial Business Park, Suite E1!

Suite E1 is 1200 total square feet. There is a large reception office and large central office with over 400 square feet of office space, a private bathroom, and a warehouse and mezzanine with over 500 square feet of warehouse/storage space. There is a large roll up door in the warehouse, making it easy to load or unload from the warehouse, or even bring in heavy machinery into the warehouse. The entire suite is air conditioned, and the building is great condition. There is brand