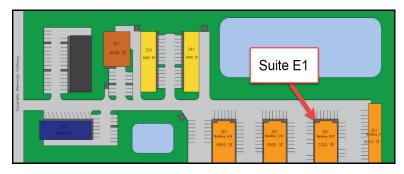

### 351 COLUMBIA MEMORIAL PARKWAY • KEMAH, TX 77565

Now availible at our Columbia Memorial Business Park, Suite E1!

Suite E1 is 1200 total square feet. There is a large reception office and large central office with over 400 square feet of office space, a private bathroom, and a warehouse and mezzanine with over 500 square feet of warehouse/storage space. There is a large roll up door in the warehouse, making it easy to load or unload from the warehouse, or even bring in heavy machinery into the warehouse. The entire suite is air conditioned, and the building is great condition. There is brand

## **OFFICE WAREHOUSE**

351 COLUMBIA MEMORIAL PKW • KEMAH, TX 77565

SUITE NAME SUITE E1
BASE RENT \$1,450

TOTAL SQUARE FOOTAGE 1200 SF

TOTAL OFFICE SQUARE FOOTAGE 400 SF

TOTAL WAREHOUSE SQUARE FOOTAGE 800 SF