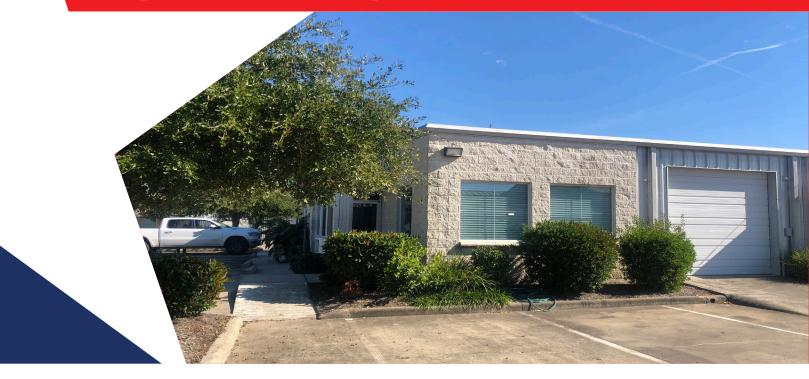

### 351 COLUMBIA MEMORIAL PARKWAY • KEMAH, TX 77565

Now availible at our Columbia Memorial Business Park, Suite E1!

Suite E1 is 1200 total square feet. There is a large reception office and large central office with over 400 square feet of office space, a private bathroom, and a warehouse and mezzanine with over 500 square feet of warehouse/storage space. There is a large roll up door in the warehouse, making it easy to load or unload from the warehouse, or even bring in heavy machinery into the warehouse. The entire suite is air conditioned, and the building is great condition. There is brand

## **OFFICE WAREHOUSE**

351 COLUMBIA MEMORIAL PKW • KEMAH, TX 77565

SUITE NAME SUITE E1
BASE RENT \$1,450

TOTAL SQUARE FOOTAGE 1200 SF

TOTAL OFFICE SQUARE FOOTAGE 400 SF

TOTAL WAREHOUSE SQUARE FOOTAGE 800 SF