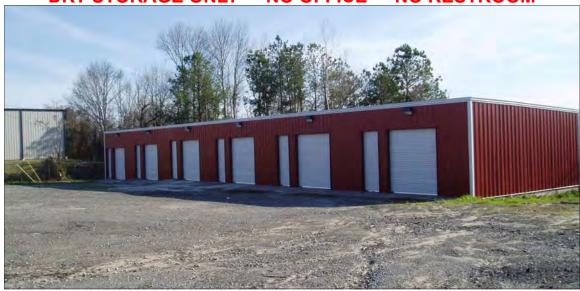

## **4908 Mercer University Drive**

Macon, Bibb County, Georgia 31210

## **DRY STORAGE ONLY • NO OFFICE • NO RESTROOM**

- Located two blocks east of Interstate 475
- 700± SF (± 20' X 35') Dry Storage Warehouse
- DRY STORAGE ONLY / NO OFFICE / NO RESTROOM
- Each storage warehouse served by:
  - One 10' X 10' Drive-in Door
  - One 4' X 10' Roll-up Door
- Inside Fenced Perimeter