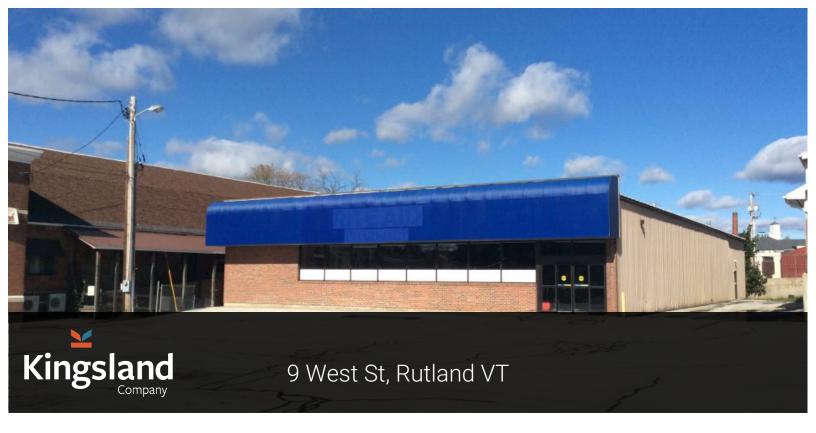

## **Property Description**

Located right off Route 7 in the major commercial artery of Rutland, former Rite Aid adjacent to Rutland's first Five Guys Burger's and Fries location. 8,364SF on 0.6 acres, open retail area with storage in the back. Potential to subdivide building to accommodate multiple tenants. 30 existing parking stalls, pylon signage, excellent visibility and exposure. Call Ross for more information and to schedule a showing.