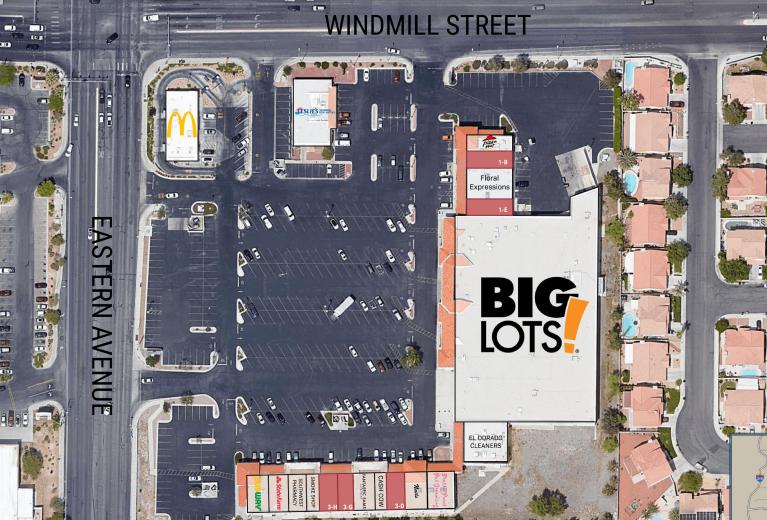

### Windmill Valley Plaza

Windmill Valley Plaza is located on the southeast corner of Windmill Parkway and Eastern Avenue in Las Vegas, NV. It is situated just a mile away from the I-215 Beltway in two directions (to the west and to the south) and is in between the master planned communities of Green Valley and Silverado Ranch. This center is anchored by Big Lots and features other tenants such as McDonald's, Pizza Hut, Leslie's Pool Supply, State Farm Insurance and Subway.

# FOR LEASE | RETAIL Windmill Valley Plaza 8140 - 8152 S. Eastern Ave., Las Vegas, NV 89123

| Suite | Square Feet | <b>Asking Rate</b> |
|-------|-------------|--------------------|
| 1-B   | 1,116 sf.   | \$1.25 sf./mo.     |
| 1-E   | 1,200 sf.   | \$1.25 sf./mo.     |
| 3-D   | 1,200 sf.   | \$1.25 sf./mo.     |
| 3-G   | 1,200 sf.   | \$1.25 sf./mo.     |
| 3-H   | 1,200 sf.   | \$1.25 sf./mo.     |