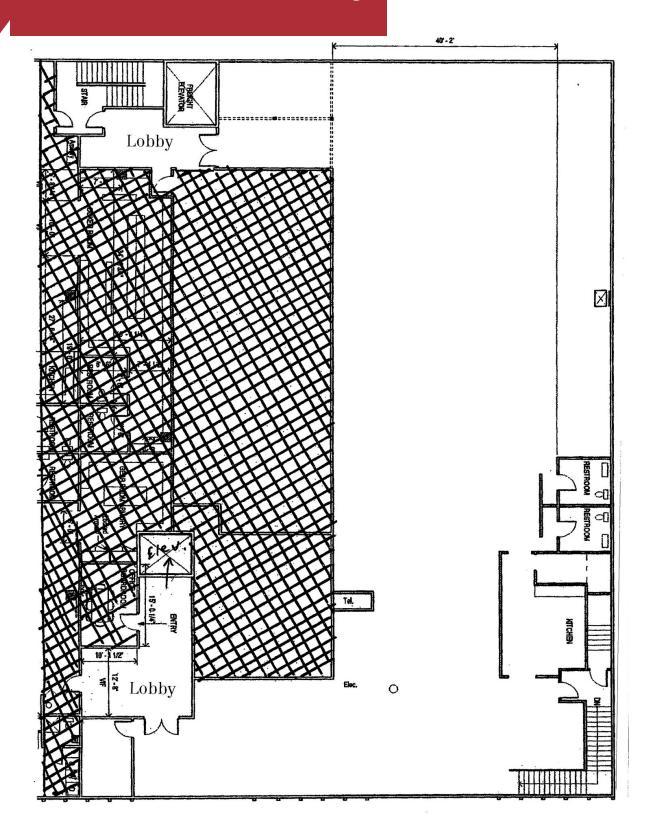

## 1419-C Elliott Avenue Building

1419-C Elliott Avenue W, Seattle, WA 98119

- +/- 7,900 SF office
- Accessible by elevator (passenger and freight) as well as private staircase entryway on Elliott Avenue West in parking lot
- High ceilings
- Lots of natural light
- HVAC
- Separately metered for electricity and gas
- Direct access to freight elevator and loading dock
- High visibility and easy accessibility
- On-site parking available with lease
- Minutes to downtown Seattle and all freeways
- Bus stop in front of building
- Quality deal oriented, professional landlord