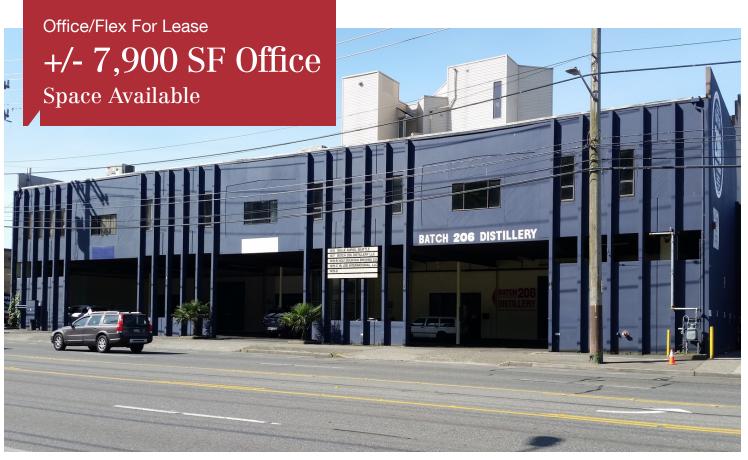

## 1419-C Elliott Avenue Building

1419-C Elliott Avenue W, Seattle, WA 98119

- +/- 7,900 SF office
- Accessible by elevator (passenger and freight) as well as private staircase entryway on Elliott Avenue West in parking lot
- High ceilings
- Lots of natural light
- HVAC
- Separately metered for electricity and gas
- Direct access to freight elevator and loading dock
- High visibility and easy accessibility
- On-site parking available with lease
- Minutes to downtown Seattle and all freeways
- Bus stop in front of building
- Quality deal oriented, professional landlord