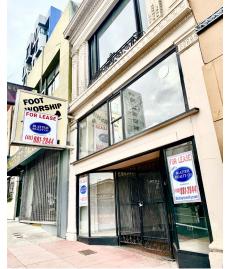

## THE HEART OF POLK VILLAGE ENIRE BUILDING FOR SALE

1214 SUTTER STREET, SAN FRANCISCO, CA 94109 POLK VILLAGE DISTRICT

# **CLICK HERE TO VIEW VIRTUAL TOUR!**

NOW AVAILABLE PLEASE CALL FOR PRICE POLK VILLAGE DISTRICT CROSS STREET: POLK STREET

SIZE:

±800 SF

±1,400 SF ±1,400 SF second floor ground floor

±1,400 SF

A great location in the heart of bustling Polk Village between The Nob Hill District and Civic Center. Situated between The Van Ness and Polk Street Corridors.

#### **1214** SUTTER STREET SAN FRANCISCO, CA 94109