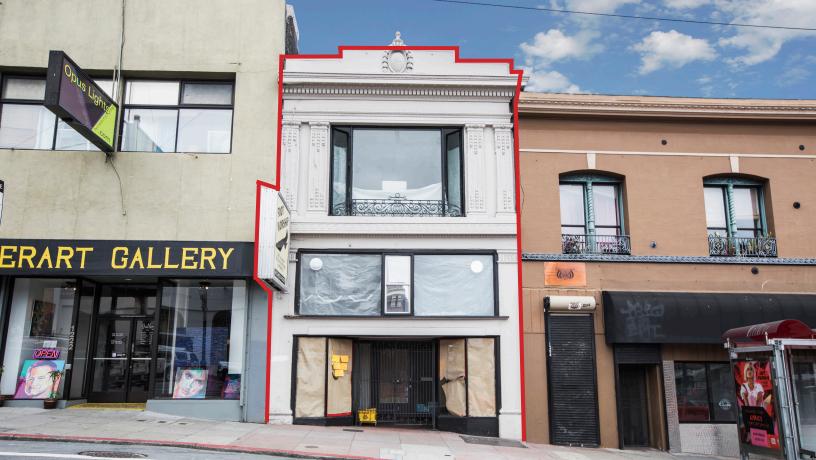

## THE HEART OF POLK VILLAGE ENIRE BUILDING FOR SALE

1214 SUTTER STREET, SAN FRANCISCO, CA 94109 POLK VILLAGE DISTRICT

# **CLICK HERE TO VIEW VIRTUAL TOUR!**

NOW AVAILABLE PLEASE CALL FOR PRICE POLK VILLAGE DISTRICT CROSS STREET: POLK STREET

SIZE:

±800 SF

±1,400 SF ±1,400 SF second floor ground floor

±1,400 SF

A great location in the heart of bustling Polk Village between The Nob Hill District and Civic Center. Situated between The Van Ness and Polk Street Corridors.