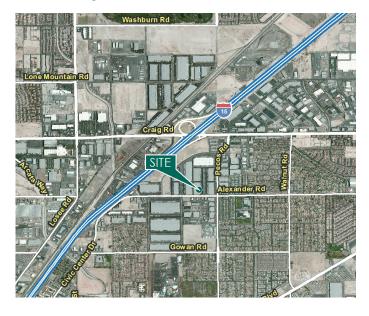

### **LOCATION**

- Convenient Freeway Access to I-15 via Craig Road
- Zoned Industrial: M-2 (North Las Vegas Jurisdiction)