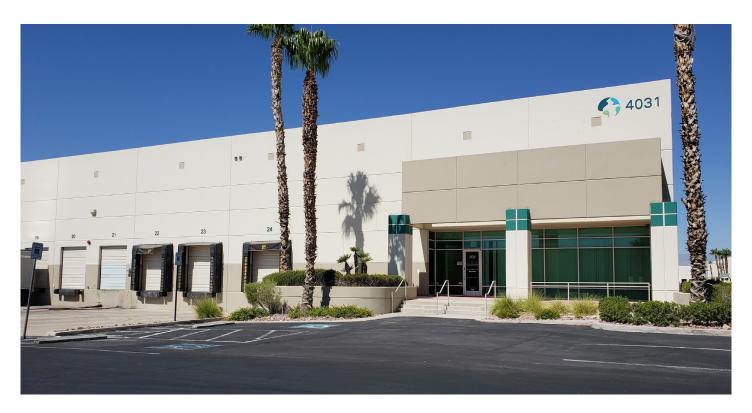

## Prologis Las Vegas Corporate Center - Building 3

4031 Market Center Drive, Suite 303 North Las Vegas, NV 89030 USA

### **FACILITY**

- Total Building Square Footage ±134,400 SF
- Available Square Footage ±42,920 SF
- ±1,561 SF Existing Office Space
- Eight (8) Dock High Loading Doors
- Four (4) Edge-of-Dock Levelers
- ESFR Fire Sprinkler System
- 24' Minimum Clear Height
- · Front Loading
- 400 Amps, 277/480 Volts, 3-Phase Power