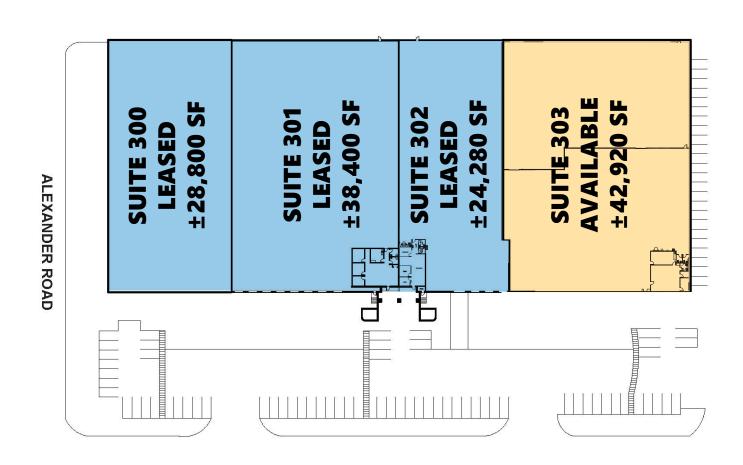

# 42,920 SF

### **FACILITY**

- Total Building Square Footage ±134,400 SF
- Available Square Footage ±42,920 SF
- ±1,561 SF Existing Office Space
- Eight (8) Dock High Loading Doors
- Four (4) Edge-of-Dock Levelers
- ESFR Fire Sprinkler System
- 24' Minimum Clear Height
- · Front Loading
- 400 Amps, 277/480 Volts, 3-Phase Power

## 42,920 SF