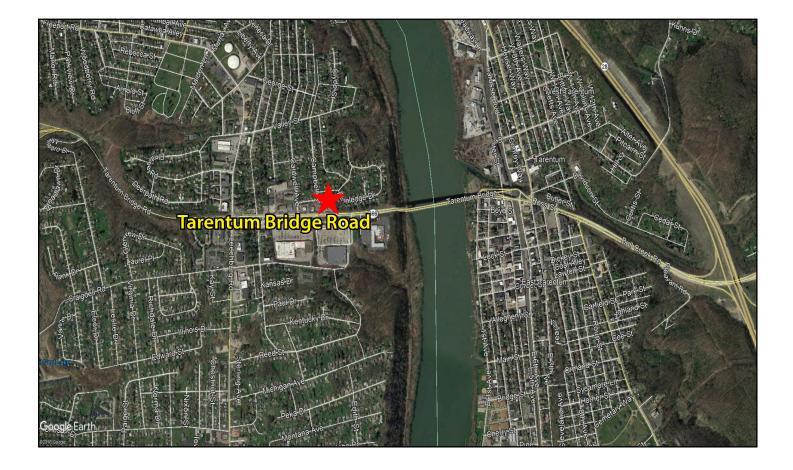

## New Retail Center Development 215 Tarentum Bridge Road

New Kensington, PA 15068

## **Property Highlights**

- New modern construction available for Summer 2020.
- Excellent visibility and access from Tarentum Bridge Road with direct access at signalized intersection
- Located directly across from Riverview Plaza & Giant Eagle Join other great retailers in the market, including Staples, Quest Diagnostics, Verizon, Altmeyer's, Get-Go, Denny's and many others.