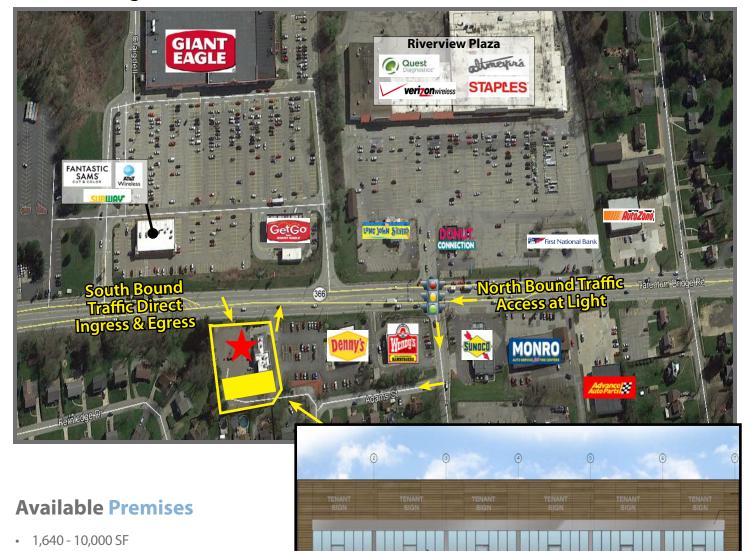

## New Retail Center Development 215 Tarentum Bridge Road

New Kensington, PA 15068

## **Property Highlights**

- New modern construction available for Summer 2020.
- Excellent visibility and access from Tarentum Bridge Road with direct access at signalized intersection
- Located directly across from Riverview Plaza & Giant Eagle Join other great retailers in the market, including Staples, Quest Diagnostics, Verizon, Altmeyer's, Get-Go, Denny's and many others.