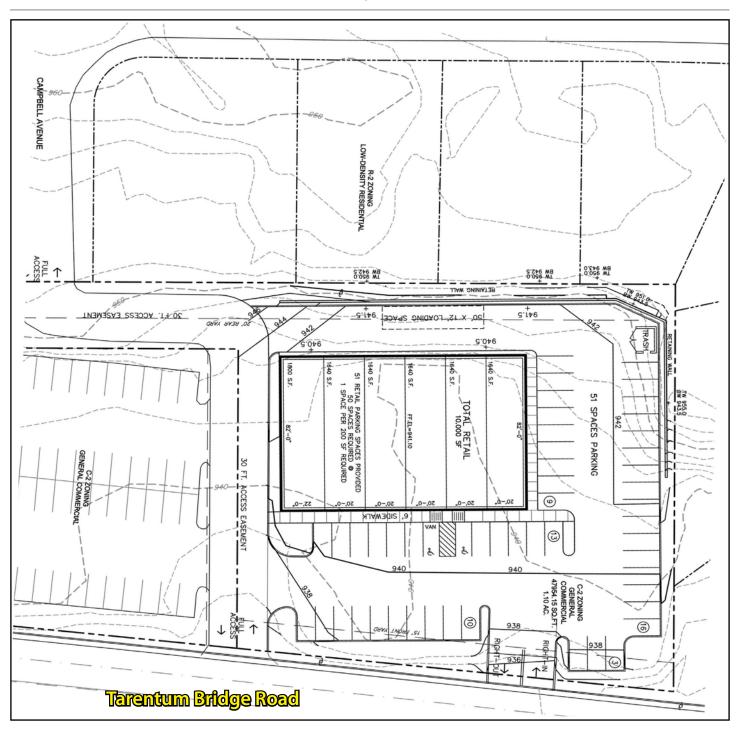

## New Retail Center Development 215 Tarentum Bridge Road

New Kensington, PA 15068

## **Property Highlights**

- New modern construction available for Summer 2020.
- Excellent visibility and access from Tarentum Bridge Road with direct access at signalized intersection
- Located directly across from Riverview Plaza & Giant Eagle Join other great retailers in the market, including Staples, Quest Diagnostics, Verizon, Altmeyer's, Get-Go, Denny's and many others.