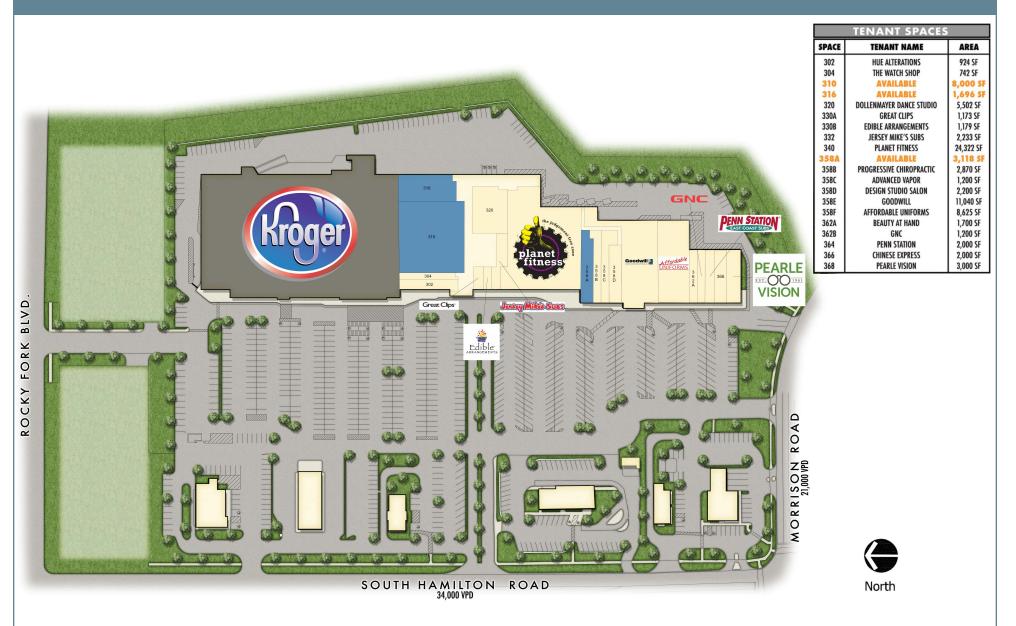

#### HIGHLIGHTS

- Hunter's Ridge is a neighborhood shopping center shadow-anchored by Kroger Marketplace - the leading grocer in central Ohio
- Small Shop opportunities from 1,600 8,000 SF available
- Free Rent and tenant improvement incentives available
- Traffic counts at intersection exceed 55,000 cars per day

#### MAJOR TENANTS

Jake Dugan | Leasing Associate 561.613.4020 | 561.703.3921 (cell) | jdugan@pebbent.com