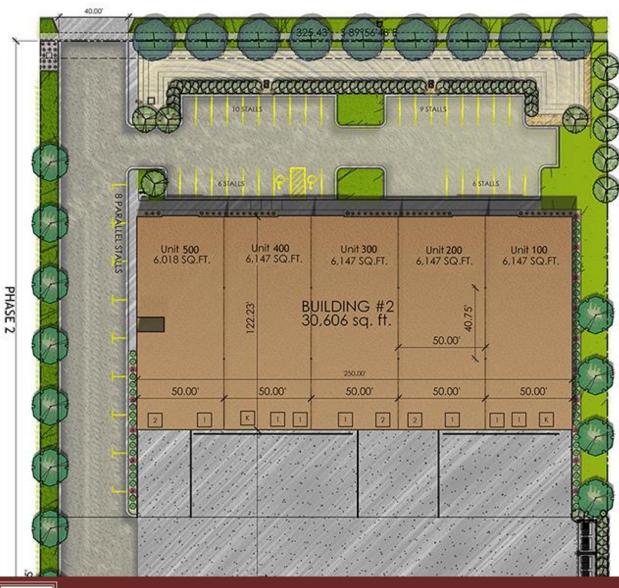

### Logan Business Park #2

Building #2: 1137 West 1800 North, Logan, Utah 84323

#### Building #2 Info

Address: 1137 West 1800 North

Building Phase I area: 30,606 sq. ft.

101,924 sq. ft. / 2.34 acres Lot Area Phase 1:

Loading Area:

9'x10' Dock Level: 7 doors 12'x14' Grade Level: 3 doors 2 panels Knock-Out Panel:

1000 amps 480v/3ph Power:

Concrete Apron: 60' Vehicle Parking: 47 stalls Ceiling Height: 24'-0" Clear Fire Sprinklers: NFPA 13 Bay Size: 50' x 40.75'

SERVICES www.roderickrealty.com 801-506-5005

The information contained herein has been given to us by the owner or obtained from other reliable sources. We have no reason to doubt its accuracy but we do not guarantee it. Vacancy factors, projections, opinions, assumptions or estimates used herein are for example only and represents the current or future performance of the property. The value of this investment depends on tax and other factors which should be evaluated by your tax financial and legal advisors. YOU AND YOUR ADVISOR SHOULD VERIFY PROPERTY INFORMATION TO DETERMINE TO YOUR SATISFACTION THE PROPERTY FOR YOUR NEEDS.