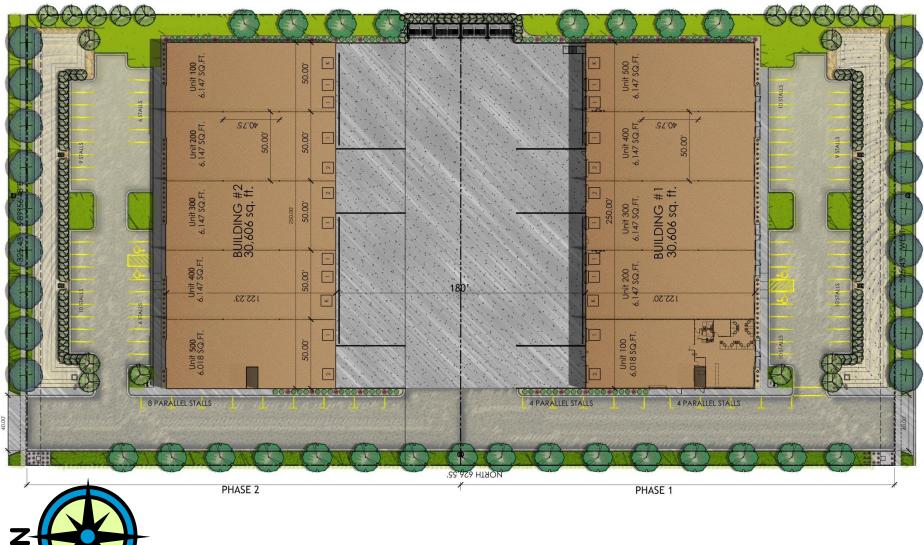

## Logan Business Park #2

Building #2: 1137 West 1800 North, Logan, Utah 84323

1700 North

#### 1800 North