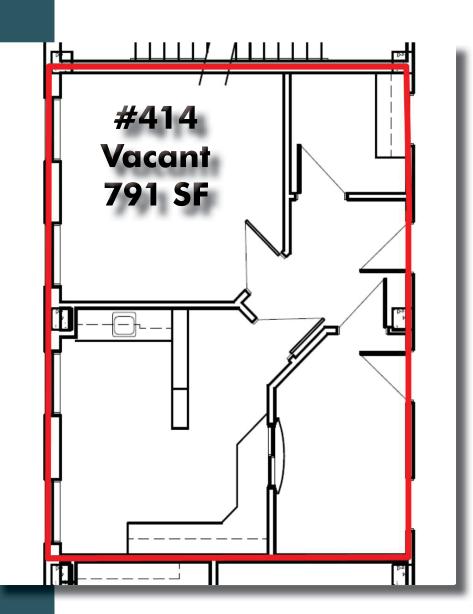

## **AVAILABLE SPACE**

| Suite | RSF | Rent        |
|-------|-----|-------------|
| 414   | 791 | \$22.00/RSF |