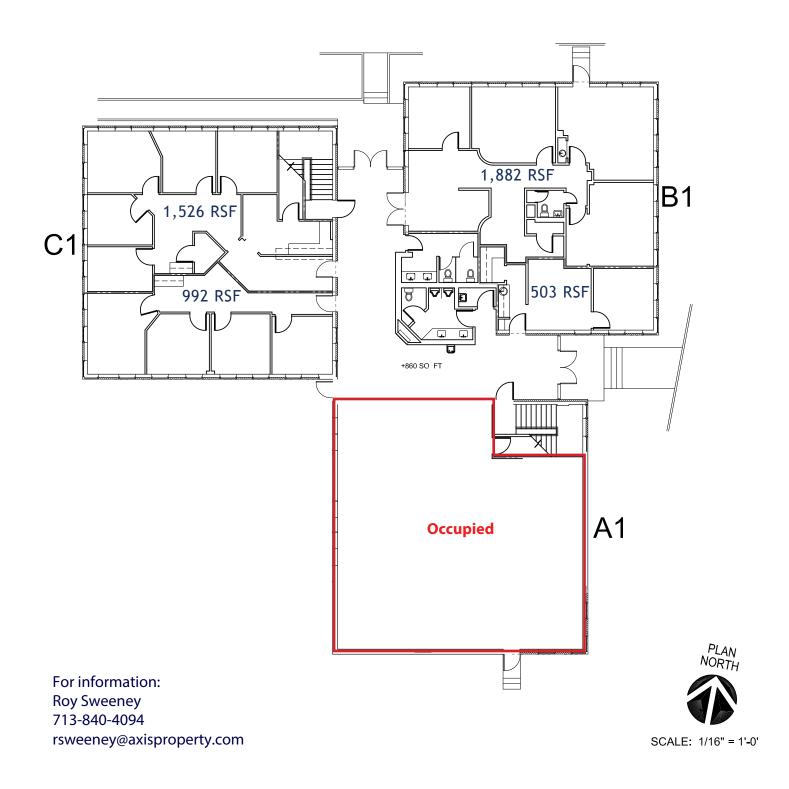

#### **1ST FLOOR PLAN**

The information contained herein, we believe, has been obtained from reliable sources and we have no reason to doubt the accuracy of such information, however, no warranty or guarantee, either expressed or implied, is made to the accuracy thereof. All such information is submitted, subject to errors, omission or changes in the condition prior to sale, lease or withdrawal without notice. All information contained herein should be verified by the person relying thereon. We have not made and will not make any warranty or representations as to the condition of the property nor the presence of any hazardous substance or any environmental or other conditions that may affect the value or suitability of the property.

- Space available from 500 12,000 SF
- Rental rate: \$23.00/sf Gross
- Built-out offices ready for occupancy
- Tenant improvements available
- Monument signage available
- ➤ Building size: +/- 14,500 SF
- > Parking: 3/1,000 RSF
- > Entire 2nd floor available for single tenant
- Hard corner of Westview and Campbell

For information: Roy Sweeney 713-840-4094 rsweeney@axisproperty.com

MAIN: 713.621.1200