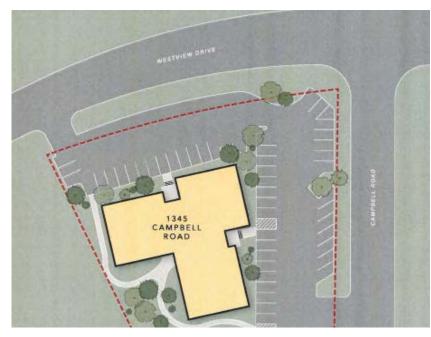

- Space available from 500 12,000 SF
- Rental rate: \$23.00/sf Gross
- Built-out offices ready for occupancy
- Tenant improvements available
- Monument signage available
- ➤ Building size: +/- 14,500 SF
- > Parking: 3/1,000 RSF
- > Entire 2nd floor available for single tenant
- Hard corner of Westview and Campbell