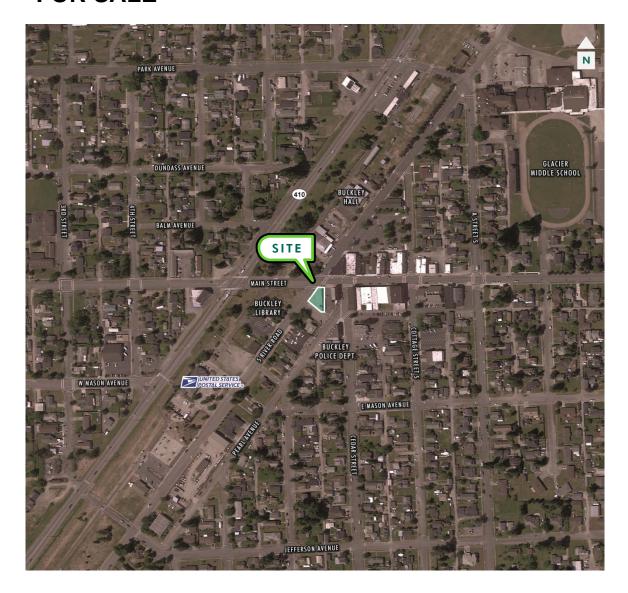

### **LOCATION MAP**

#### **FEATURES:**

• Price: \$525,000

Building size: ± 4,695 SF

• Land size: ± 13,050 SF

 Freestanding building on the hard corner in downtown Buckley

- Excellent exposure onto main thoroughfare
- Parking: 3.8 stalls per 1,000 SF
- Zoned: HC, Historical Commercial, City of Buckley