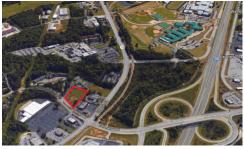

## 1.8± Development Opportunity 12 Powderhorn Rd. | Simpsonville, SC 29681

## For Sale \$575,000

- · 290± feet of Frontage on Powderhorn Rd
- · Close to Fairview Rd.
- · Zoned B-G
- Tax Map #032300010123
- 1.8± acre
- · Traffic Count:
  - 16,800CPD- Main St.
  - · 22,600 VPD Fairview Rd
- Also available: 1.64± AC facing S. Main St.