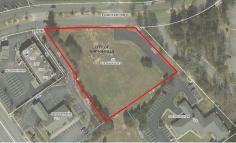

## 1.8± Development Opportunity 12 Powderhorn Rd. | Simpsonville, SC 29681

## For Sale \$575,000

- · 290± feet of Frontage on Powderhorn Rd
- · Close to Fairview Rd.
- · Zoned B-G
- Tax Map #032300010123
- 1.8± acre
- · Traffic Count:
  - 16,800CPD- Main St.
  - · 22,600 VPD Fairview Rd
- Also available: 1.64± AC facing S. Main St.