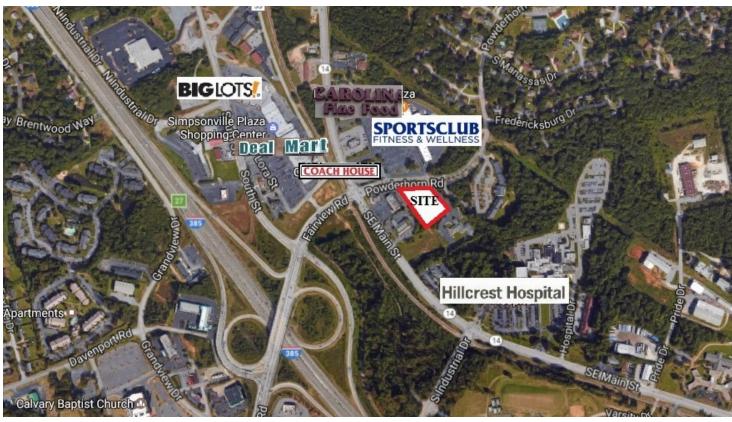

## 1.8± Development Opportunity 12 Powderhorn Rd. | Simpsonville, SC 29681

## For Sale \$575,000

- · 290± feet of Frontage on Powderhorn Rd
- · Close to Fairview Rd.
- · Zoned B-G
- Tax Map #032300010123
- 1.8± acre
- · Traffic Count:
  - 16,800CPD- Main St.
  - · 22,600 VPD Fairview Rd
- Also available: 1.64± AC facing S. Main St.