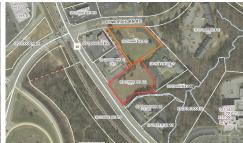

## 1.8± Development Opportunity 12 Powderhorn Rd. | Simpsonville, SC 29681

## For Sale \$575,000

- · 290± feet of Frontage on Powderhorn Rd
- · Close to Fairview Rd.
- · Zoned B-G
- Tax Map #032300010123
- 1.8± acre
- · Traffic Count:
  - 16,800CPD- Main St.
  - · 22,600 VPD Fairview Rd
- Also available: 1.64± AC facing S. Main St.