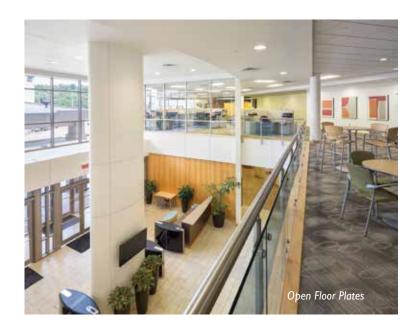

# OPEN FLEXIBLE FLOOR PLANS FOR CREATIVE SPACES

Expansive 42,000-square-foot floor plates can accommodate any size company up to 250,000 square feet. A full-service, in-house design team is prepared to build-out a custom space that will suit your company's needs and aid in the retention and recruitment of the area's best talent.