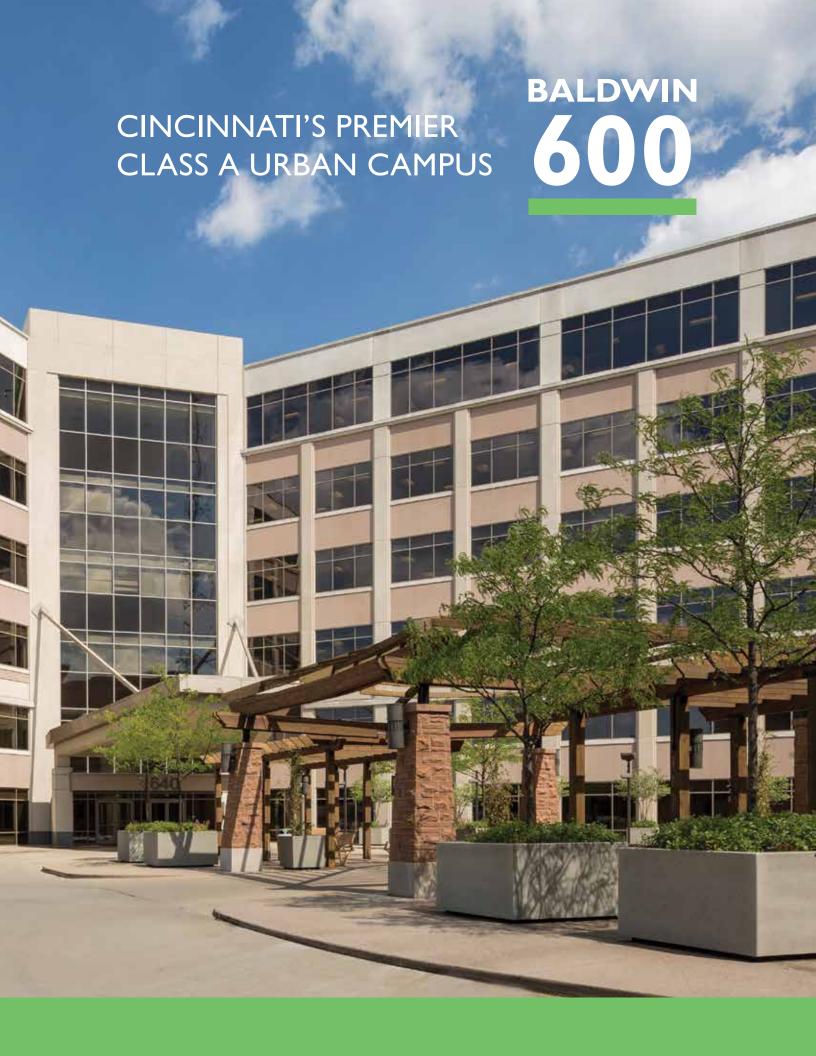

## CINCINNATI'S PREMIER CLASS A URBAN CAMPUS

Located in Cincinnati's most active submarket, Baldwin 600 is characterized by its commanding presence. It is "the" premier Class A office space and urban campus located along I-71 with easy access to the urban core of Cincinnati. Sitting at the doorstep of the Cincinnati Business District, Baldwin 600 redefines the urban workplace and maximizes the open office concept in a modern environment. With its expansive 42,000-square-foot floor plates on six floors, Baldwin 600 can accommodate any size company up to 250,000 square feet.