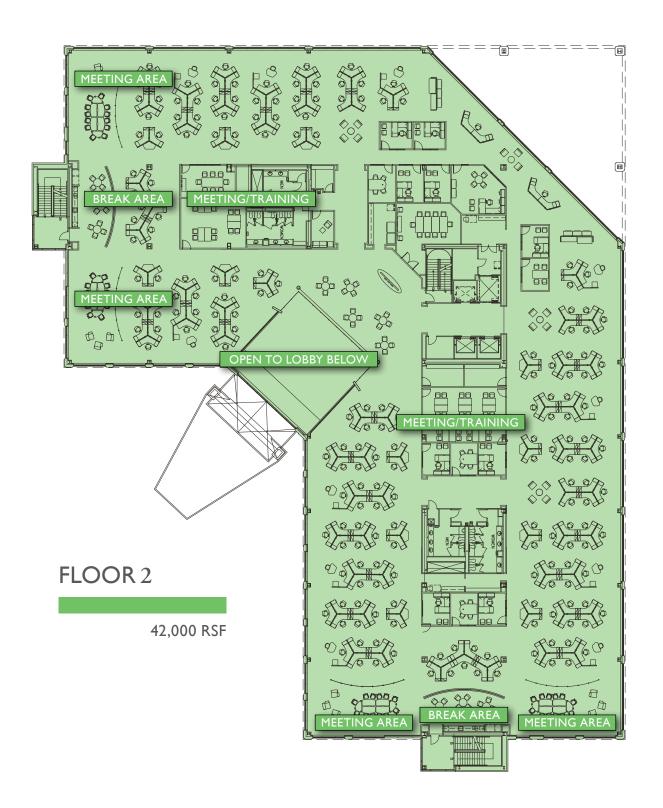

# OPEN FLEXIBLE FLOOR PLANS FOR CREATIVE SPACES

Expansive 42,000-square-foot floor plates can accommodate any size company up to 250,000 square feet. A full-service, in-house design team is prepared to build-out a custom space that will suit your company's needs and aid in the retention and recruitment of the area's best talent.