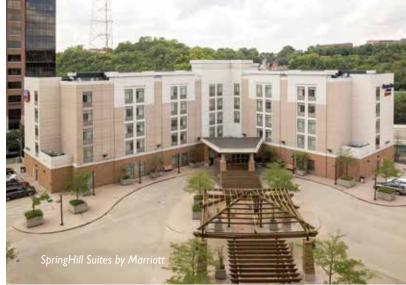

- Adjacent to SpringHill Suites by Marriott offering 123 rooms
- 4,253 linear feet of windows providing expansive views
- Acoustically designed for an optimal environment
- Break areas on each floor
- Multiple fiberoptic providers to the building
- Urban lifestyle and convenience
- Rear loading dock