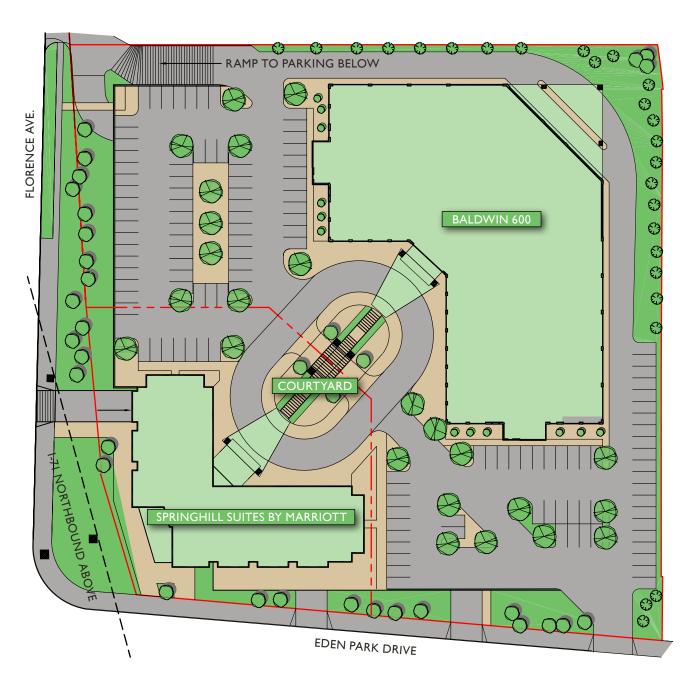

SITE PLAN

- Adjacent to SpringHill Suites by Marriott offering 123 rooms
- 4,253 linear feet of windows providing expansive views
- Acoustically designed for an optimal environment
- Break areas on each floor
- Multiple fiberoptic providers to the building
- Urban lifestyle and convenience
- Rear loading dock