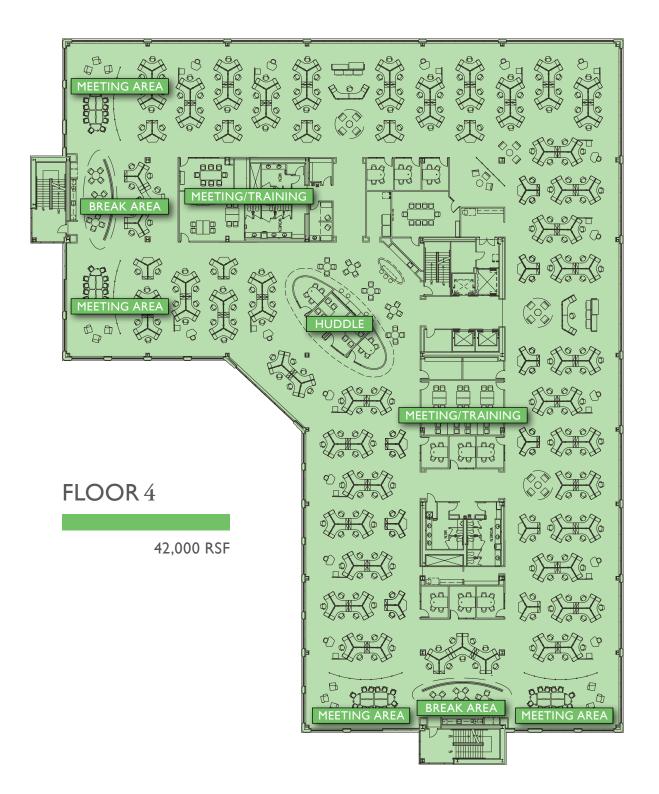

# OPEN FLEXIBLE FLOOR PLANS FOR CREATIVE SPACES

Expansive 42,000-square-foot floor plates can accommodate any size company up to 250,000 square feet. A full-service, in-house design team is prepared to build-out a custom space that will suit your company's needs and aid in the retention and recruitment of the area's best talent.