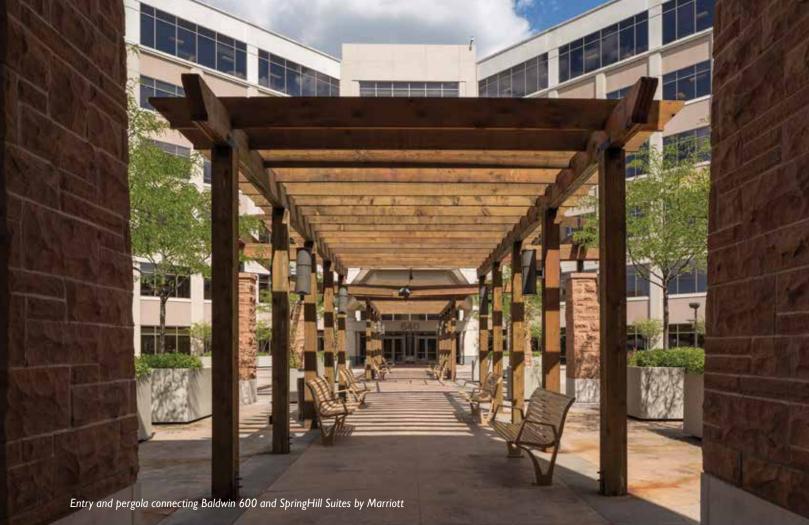

- Adjacent to SpringHill Suites by Marriott offering 123 rooms
- 4,253 linear feet of windows providing expansive views
- Acoustically designed for an optimal environment
- Break areas on each floor
- Multiple fiberoptic providers to the building
- Urban lifestyle and convenience
- Rear loading dock