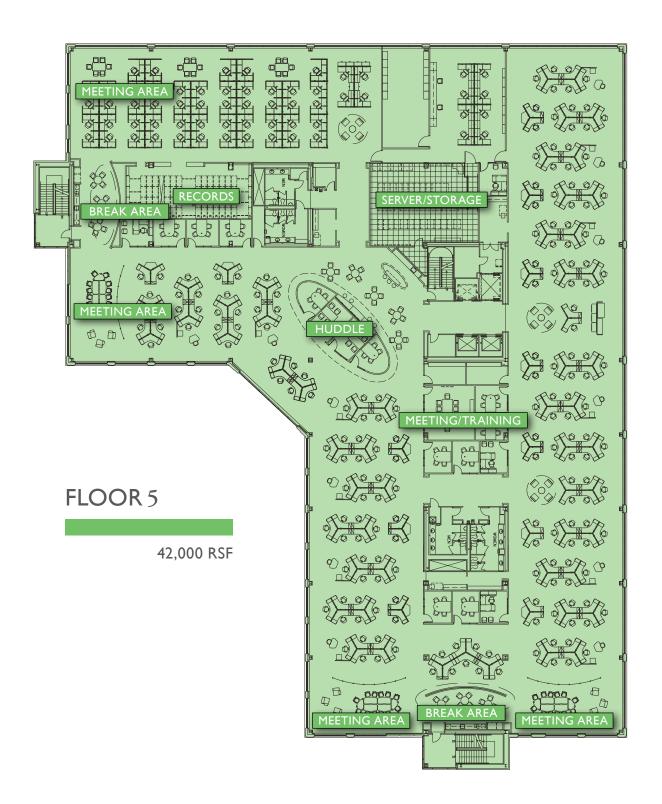

# OPEN FLEXIBLE FLOOR PLANS FOR CREATIVE SPACES

Expansive 42,000-square-foot floor plates can accommodate any size company up to 250,000 square feet. A full-service, in-house design team is prepared to build-out a custom space that will suit your company's needs and aid in the retention and recruitment of the area's best talent.