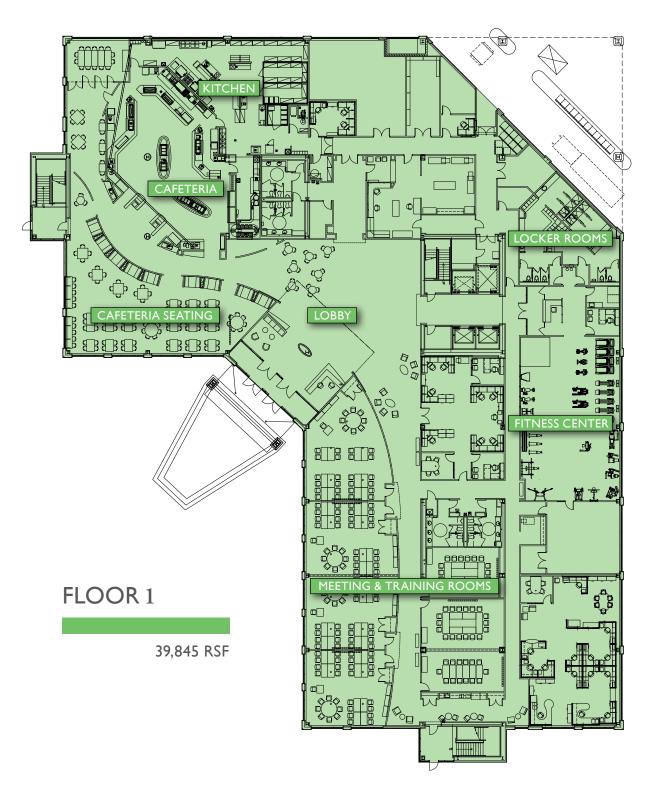

#### **UNPARALLELED ON-SITE AMENITIES**

- Innovative design with exceptional quality
- Highly customizable space for flexible floor plans
- Abundant, well-lit structured parking
- Full-service employee cafeteria
- Exceptional fitness center with dual locker rooms and showers
- Executive board room and multiple conference spaces
- Unparalleled signage visibility to over 110,000 cars daily on I-71
- Multiple areas conducive to employee training and education

# OPEN FLEXIBLE FLOOR PLANS FOR CREATIVE SPACES

Expansive 42,000-square-foot floor plates can accommodate any size company up to 250,000 square feet. A full-service, in-house design team is prepared to build-out a custom space that will suit your company's needs and aid in the retention and recruitment of the area's best talent.