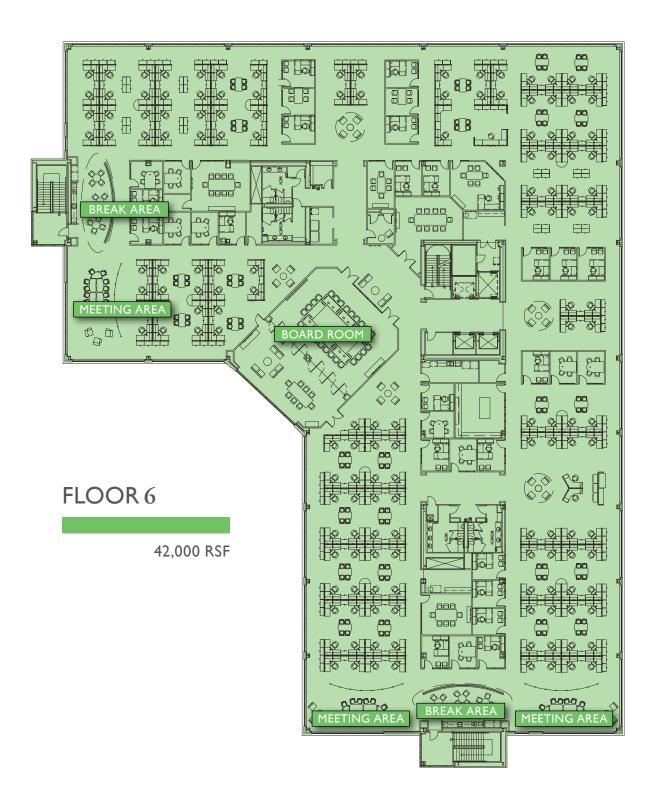

# OPEN FLEXIBLE FLOOR PLANS FOR CREATIVE SPACES

Expansive 42,000-square-foot floor plates can accommodate any size company up to 250,000 square feet. A full-service, in-house design team is prepared to build-out a custom space that will suit your company's needs and aid in the retention and recruitment of the area's best talent.

#### **UNPARALLELED ON-SITE AMENITIES**

- Innovative design with exceptional quality
- Highly customizable space for flexible floor plans
- Abundant, well-lit structured parking
- Full-service employee cafeteria
- Exceptional fitness center with dual locker rooms and showers
- Executive board room and multiple conference spaces
- Unparalleled signage visibility to over 110,000 cars daily on I-71
- Multiple areas conducive to employee training and education

- Adjacent to SpringHill Suites by Marriott offering 123 rooms
- 4,253 linear feet of windows providing expansive views
- Acoustically designed for an optimal environment
- Break areas on each floor
- Multiple fiberoptic providers to the building
- Urban lifestyle and convenience
- Rear loading dock