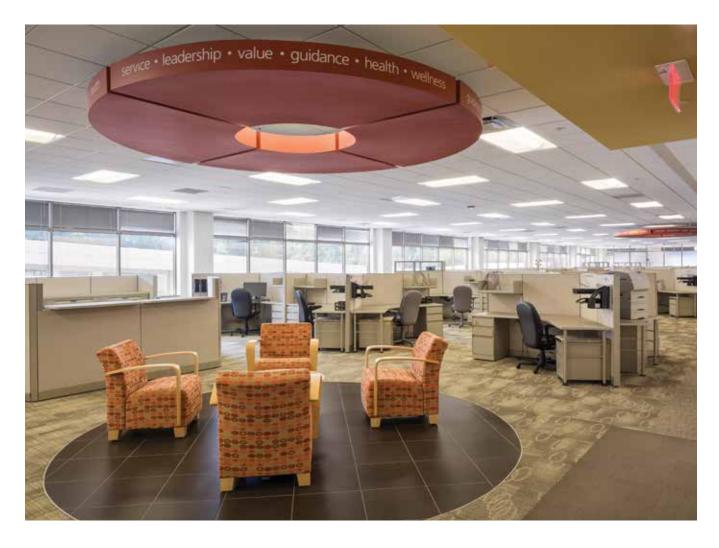

# OPEN FLEXIBLE FLOOR PLANS FOR CREATIVE SPACES

Expansive 42,000-square-foot floor plates can accommodate any size company up to 250,000 square feet. A full-service, in-house design team is prepared to build-out a custom space that will suit your company's needs and aid in the retention and recruitment of the area's best talent.