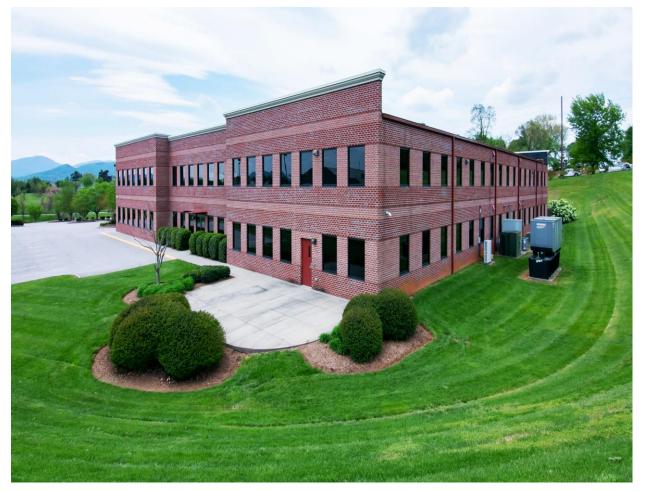

#### **Property Features**

- · 2-story Class A office building
- 48,580 SF
- Parking: 190 surface spaces | 4 per 1,000 SF
- Built 2006
- · Attractively designed, brick and double pane tinted glass exterior
- Fiber optic cabling for telecommunications and high speed internet access
- · Close to downtown Salem restaurants and retail
- Roanoke-Blacksburg Regional Airport 15 minutes
- Interstate 81 10 minutes
- Rare 24,290 SF contiguous space in market
- · Campus style setting
- 350 KW generator (whole building)