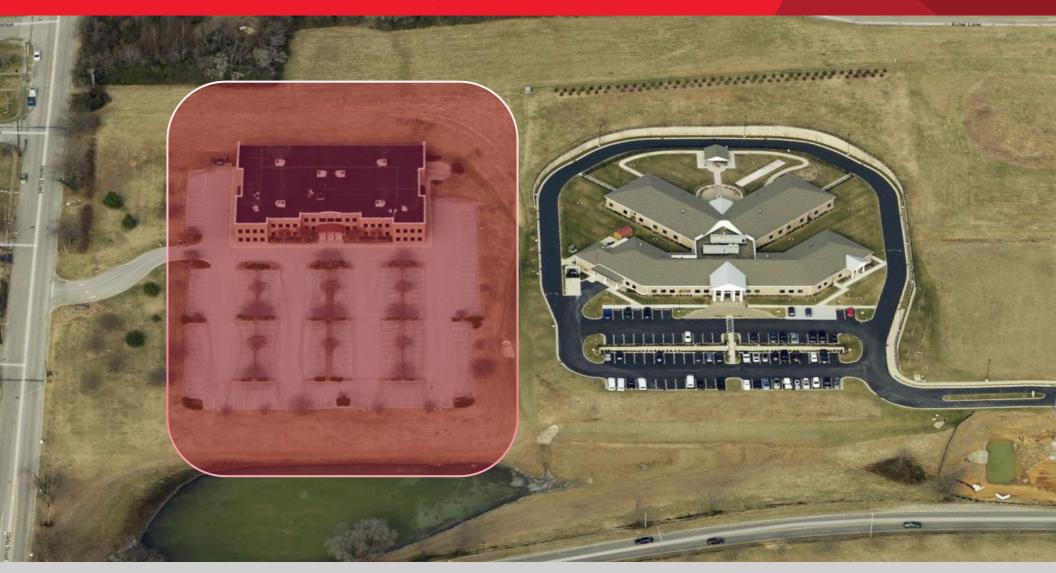

#### **Property Features**

- · 2-story Class A office building
- 48,580 SF
- Parking: 190 surface spaces | 4 per 1,000 SF
- Built 2006
- · Attractively designed, brick and double pane tinted glass exterior
- Fiber optic cabling for telecommunications and high speed internet access
- · Close to downtown Salem restaurants and retail
- Roanoke-Blacksburg Regional Airport 15 minutes
- Interstate 81 10 minutes
- Rare 24,290 SF contiguous space in market
- · Campus style setting
- 350 KW generator (whole building)