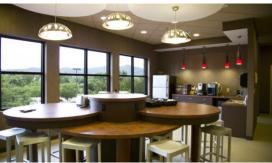

#### **Property Features**

- · 2-story Class A office building
- 48,580 SF
- Parking: 190 surface spaces | 4 per 1,000 SF
- Built 2006
- · Attractively designed, brick and double pane tinted glass exterior
- Fiber optic cabling for telecommunications and high speed internet access
- · Close to downtown Salem restaurants and retail
- Roanoke-Blacksburg Regional Airport 15 minutes
- Interstate 81 10 minutes
- Rare 24,290 SF contiguous space in market
- · Campus style setting
- 350 KW generator (whole building)