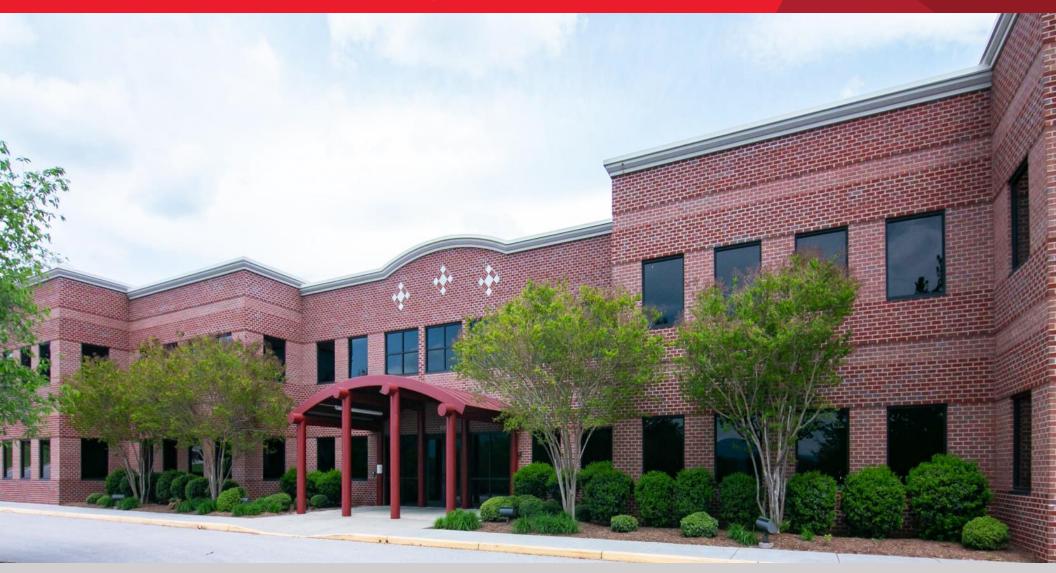

#### **Property Features**

- · 2-story Class A office building
- 48,580 SF
- Parking: 190 surface spaces | 4 per 1,000 SF
- Built 2006
- · Attractively designed, brick and double pane tinted glass exterior
- Fiber optic cabling for telecommunications and high speed internet access
- · Close to downtown Salem restaurants and retail
- Roanoke-Blacksburg Regional Airport 15 minutes
- Interstate 81 10 minutes
- Rare 24,290 SF contiguous space in market
- · Campus style setting
- 350 KW generator (whole building)