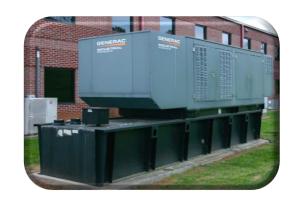

#### **Property Features**

- · 2-story Class A office building
- 48,580 SF
- Parking: 190 surface spaces | 4 per 1,000 SF
- Built 2006
- · Attractively designed, brick and double pane tinted glass exterior
- Fiber optic cabling for telecommunications and high speed internet access
- · Close to downtown Salem restaurants and retail
- Roanoke-Blacksburg Regional Airport 15 minutes
- Interstate 81 10 minutes
- Rare 24,290 SF contiguous space in market
- · Campus style setting
- 350 KW generator (whole building)