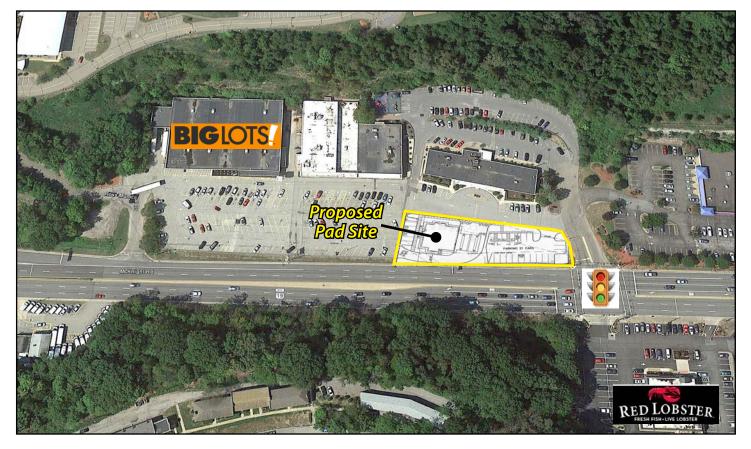

# Pad Site Available - Northland Center

4721 McKnight Road, Pittsburgh, PA 15237

## Pad Site Available

28,000 SF (.65 acre) - Pad site could accommodate potential drivethru capabilities (shown with proposed bank and drive-thru lanes)

## Property Highlights

- Great North Hills location along McKnight Road
- Close proximity to Interstate 279 ramps
- Controlled access on McKnight Road