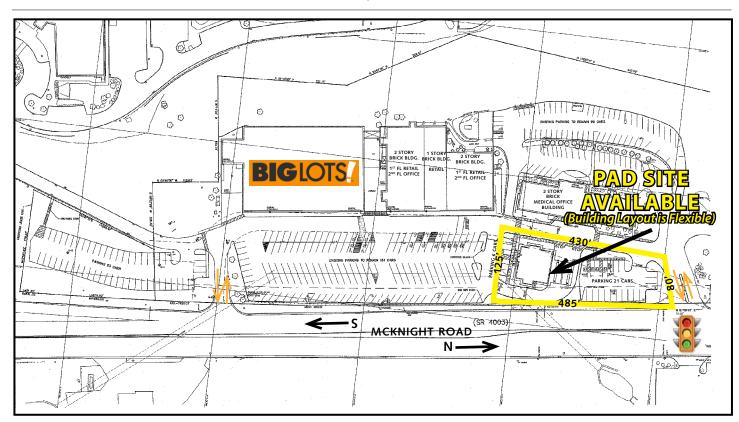

## Pad Site Available

28,000 SF (.65 acre) - Pad site could accommodate potential drivethru capabilities (shown with proposed bank and drive-thru lanes)

## Property Highlights

- Great North Hills location along McKnight Road
- Close proximity to Interstate 279 ramps
- Controlled access on McKnight Road