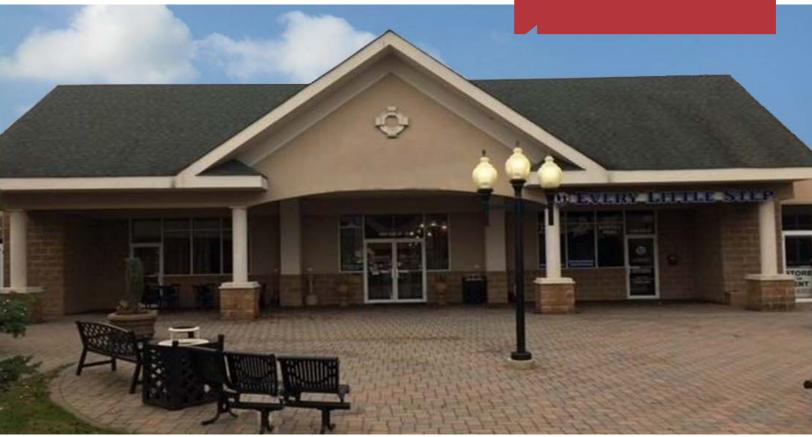

## Fountain Ridge Shopping Center 1686 State Route 35

Middletown, New Jersey

## **Property Features**

- 2 Units for Lease
  - 1,600 Sq. Ft. Retail Unit
  - 3,300 Sq. Ft. Restaurant Space
    - Fully equipped former Italian restaurant
    - Turnkey operation
- Located on Route 35
- 3 building office/retail shopping center with outdoor seating and fountain
- Ample parking
- Good traffic count (37,252 vehicles per day)
- Strong demographics
- Located in successful shopping center along heavily travelled retail corridor