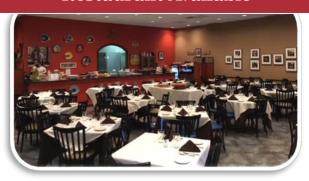

## **Property Features**

- 2 Units for Lease
  - 1,600 Sq. Ft. Retail Unit
  - 3,300 Sq. Ft. Restaurant Space
    - Fully equipped former Italian restaurant
    - Turnkey operation
- Located on Route 35
- 3 building office/retail shopping center with outdoor seating and fountain
- Ample parking
- Good traffic count (37,252 vehicles per day)
- Strong demographics
- Located in successful shopping center along heavily travelled retail corridor

3,300 Sq. Ft. Fully Equipped Restaurant Available

For more information Contact Exclusive Brokers:

Frederick Gladstone Director of Capital Markets 732 985 3000 fgladstone@naidb.com John Papanastasiou Vice President 732 985 3000 johnp@naidb.com