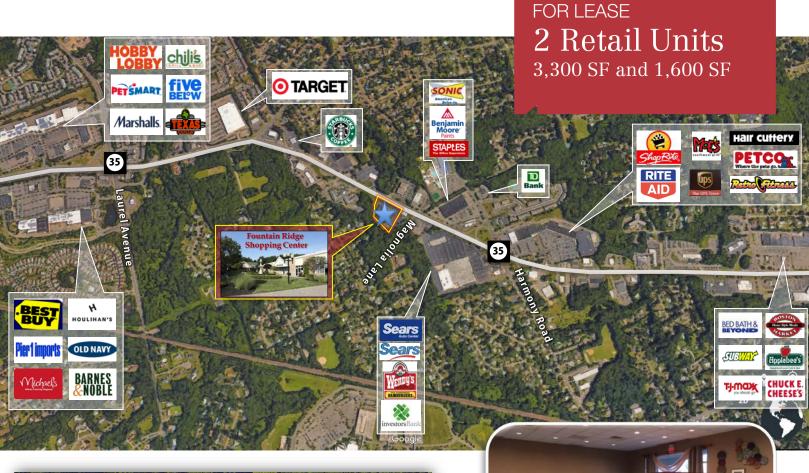

Commercial Real Estate Services, Worldwide.

FOR LEASE

2 Retail Units

3,300 SF and 1,600 SF

## **Property Features**

- 2 Units for Lease
  - 1,600 Sq. Ft. Retail Unit
  - 3,300 Sq. Ft. Restaurant Space
    - Fully equipped former Italian restaurant
    - Turnkey operation
- Located on Route 35
- 3 building office/retail shopping center with outdoor seating and fountain
- Ample parking
- Good traffic count (37,252 vehicles per day)
- Strong demographics
- Located in successful shopping center along heavily travelled retail corridor