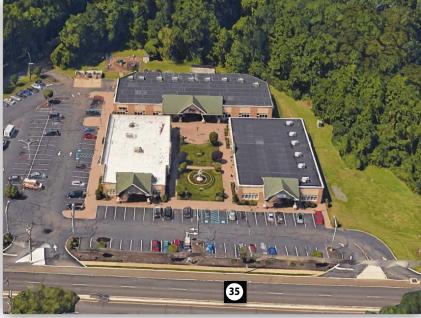

## Fountain Ridge Shopping Center 1686 State Route 35

Middletown, New Jersey

## **Property Features**

- 2 Units for Lease
  - 1,600 Sq. Ft. Retail Unit
  - 3,300 Sq. Ft. Restaurant Space
    - Fully equipped former Italian restaurant
    - Turnkey operation
- Located on Route 35
- 3 building office/retail shopping center with outdoor seating and fountain
- Ample parking
- Good traffic count (37,252 vehicles per day)
- Strong demographics
- Located in successful shopping center along heavily travelled retail corridor