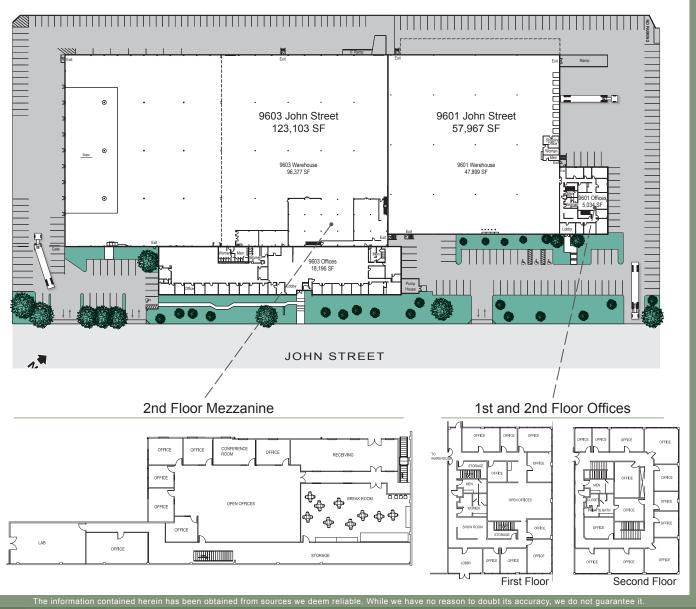

# **PROPERTY FEATURES:**

- 174,403 Square Foot Industrial Building
- 30,127 SF of Executive Office Space (2 separate office pods: 20,059 SF and 10,068 SF)
- 14 Dock High Positions
- 2 Ground Level Doors
- 22'-28' Warehouse Clearance
- Two (2) Fenced Yard Areas
- Calculated Fire Sprinkler System
- Heavy Well Distributed Power: 4,600 Amps, 277/480 Volts
- 6,667 SF of Bonus Mezzanine Office
- Easy Access to 5, 605, and 105 Freeways
- Asking Lease Rate: \$0.43 PSF NNN