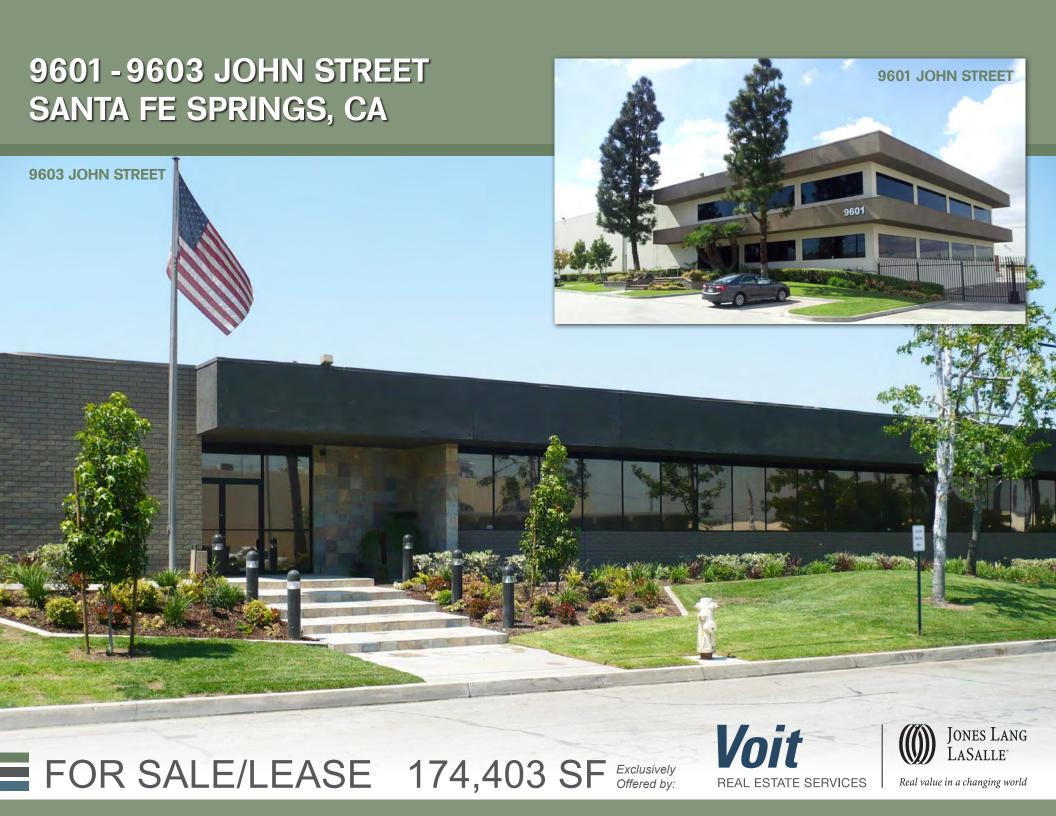

# 9603 JOHN STREET, SANTA FE SPRINGS, CA

# **PROPERTY FEATURES:**

- 174,403 Square Foot Industrial Building
- 30,127 SF of Executive Office Space (2 separate office pods: 20,059 SF and 10,068 SF)
- 14 Dock High Positions
- 2 Ground Level Doors
- 22'-28' Warehouse Clearance
- Two (2) Fenced Yard Areas
- Calculated Fire Sprinkler System
- Heavy Well Distributed Power: 4,600 Amps, 277/480 Volts
- 6,667 SF of Bonus Mezzanine Office
- Easy Access to 5, 605, and 105 Freeways
- Asking Lease Rate: \$0.43 PSF NNN