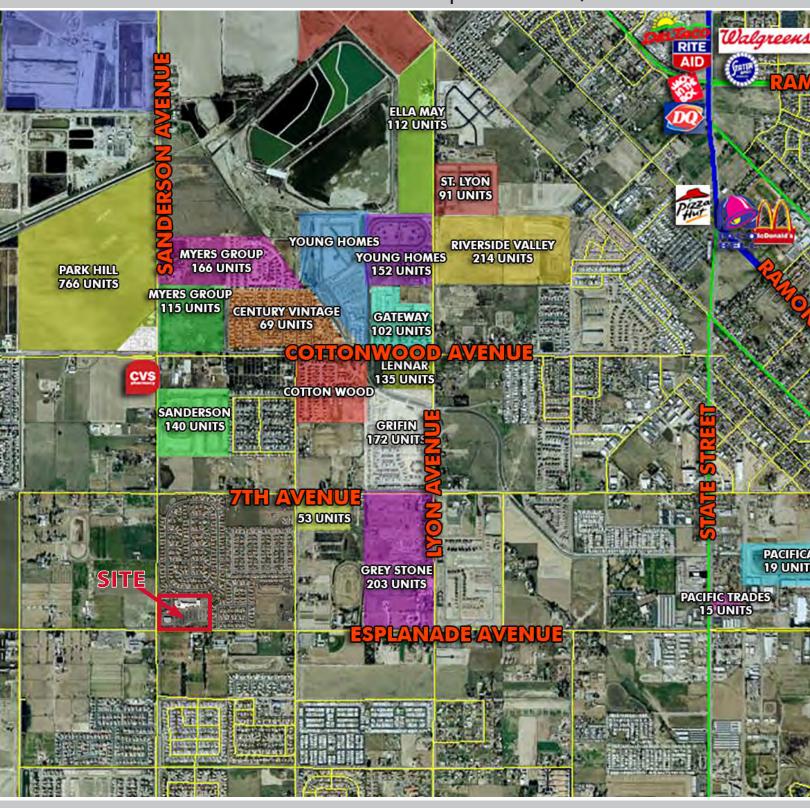

| Cottonwood Ave | Ranona Hada  |  |
|----------------|--------------|--|
| Cawston Ave    | Lyon Ave     |  |
| Ave            | 7th St       |  |
|                | Esplande Ave |  |

| DEMOGRAPHICS       | 1 mile   | 3 mile   | 5 mile   |
|--------------------|----------|----------|----------|
| Average Income     | \$73,704 | \$50,261 | \$54,604 |
| Population         | 9,962    | 75,192   | 151,510  |
| Daytime Population | 1,193    | 17,183   | 28,232   |

### **TRAFFIC COUNTS**

15,000 Cars Per Day

Esplanade Avenue

\*Source: Regis

### 41,000 Cars Per Day

Sanderson Avenue