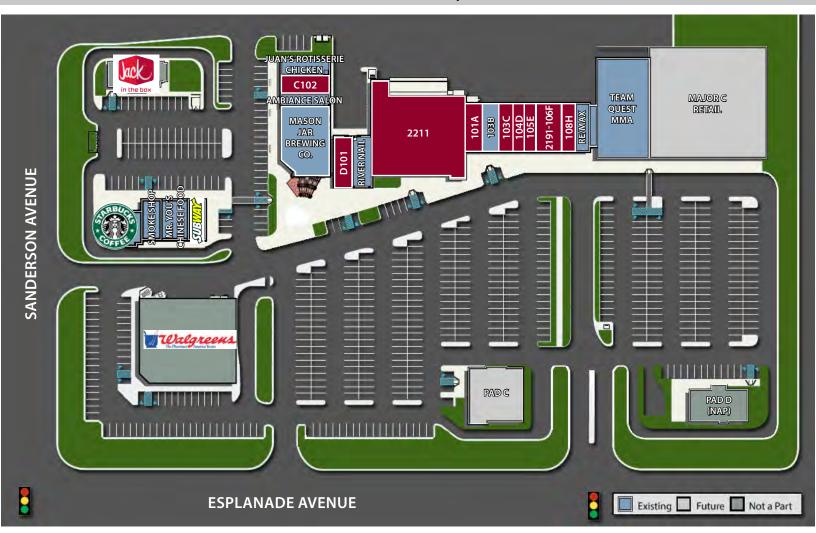

# 2181-2291 W. ESPLANADE AVENUE | SAN JACINTO, CA 92582

| SUITE     | TENANT                                                         | SQ. FT. |
|-----------|----------------------------------------------------------------|---------|
| 2181-101A | VACANT                                                         | ±2,781  |
| 2181-103C | VACANT                                                         | ±1,390  |
| 2181-104D | VACANT                                                         | ±1,009  |
| 2181-105E | VACANT                                                         | ±1,017  |
| 2181-106F | EXISTING DENTAL OFFICE<br>POTENTIALLY AVAILABLE<br>MAY 1, 2018 | ±2,214  |
| 2181-108H | VACANT                                                         | ±1,200  |
| 2181-109J | RE/MAX                                                         | ±1,200  |
| 2211      | VACANT                                                         | ±14,080 |
| 2221-D101 | VACANT                                                         | ±1,754  |
| 2221-D102 | RIVER NAIL SALON                                               | ±1,730  |
| 2241-C101 | VACANT                                                         | ±1,435  |

| SUITE         | TENANT                 | SQ. FT. |
|---------------|------------------------|---------|
| 2241-C102     | VACANT                 | ±1,603  |
| 2241-C103     | AMBIANCE HAIR SALON    | ±1,105  |
| 2241-C104     | MASON JAR BREWING CO.  | ±5,698  |
| 2281-B101     | STARBUCK'S             | ±1,700  |
| 2281-B102     | RETAIL SMOKE SHOP      | ±1,184  |
| 2281-B103     | MR. YOU'S CHINESE FOOD | ±2,090  |
| 2281-B104     | SUBWAY                 | ±1,296  |
| 2181- MAJOR B | <b>TEAM QUEST MMA</b>  | ±9,291  |
| MAJOR C       | PROPOSED BUILDING      | ±24,000 |
| PAD C         | PROPOSED PAD           | ±4,700  |
|               |                        |         |