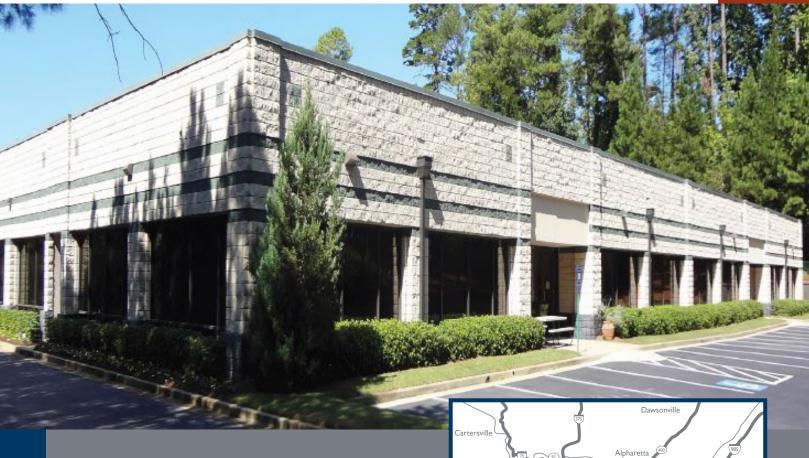

#### **PROPERTY DETAILS**

- Six single story office buildings with common restrooms having a combined total of 103,645 SF
- Located in DeKalb County in the City of Chamblee
- Easy access to I-85, and signalized light access to Clairmont Road
- 2 miles from Peachtree DeKalb Airport
- · Professional, quiet office campus setting
- Excellent North Atlanta location convenient to Atlanta's most sought-after submarkets of Buckhead, Brookhaven, Midtown, and Central Perimeter
- Various hotels, restaurants and shopping nearby