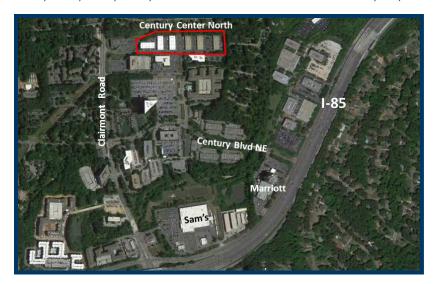

#### **PROPERTY DETAILS**

- Six single story office buildings with common restrooms having a combined total of 103,645 SF
- Located in DeKalb County in the City of Chamblee
- Easy access to I-85, and signalized light access to Clairmont Road
- 2 miles from Peachtree DeKalb Airport
- · Professional, quiet office campus setting
- Excellent North Atlanta location convenient to Atlanta's most sought-after submarkets of Buckhead, Brookhaven, Midtown, and Central Perimeter
- Various hotels, restaurants and shopping nearby